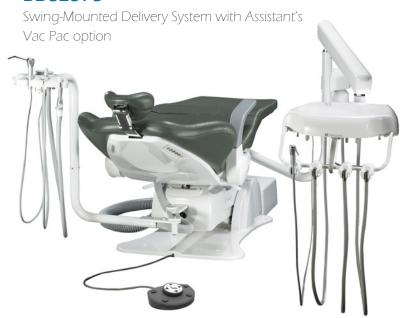

#### BDS2575

### BDS2575

Swing-Mounted Delivery System with Assistant's Vac Pac, Monitor Swing Arm and Flat Panel Monitor Mount Options\*

\*Monitor Not Available

**Belmont Equipment** 