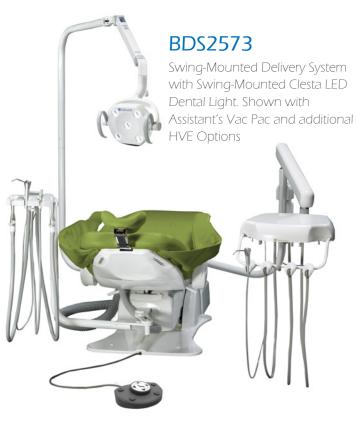

## BDS Swing-Mounted Delivery

Doctor's L-R Delivery only, or Doctor's L-R Delivery with Bel-Halo LED, Clesta LED or Clesta Halogen Lights

BDS swing-mounted delivery systems meet the needs of practices that require flexibility to reposition operator set-up from the right side of the chair to the left side within seconds.

### BDS2575

Swing-Mounted Delivery System with Assistant's Vac Pac, Monitor Swing Arm and Flat Panel Monitor Mount Options\*

\*Monitor Not Available

**Belmont Equipment** 