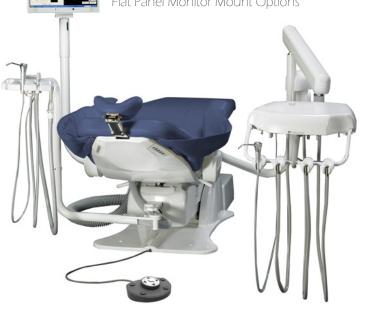

## BDS Swing-Mounted Delivery

Doctor's L-R Delivery only, or Doctor's L-R Delivery with Bel-Halo LED, Clesta LED or Clesta Halogen Lights

BDS swing-mounted delivery systems meet the needs of practices that require flexibility to reposition operator set-up from the right side of the chair to the left side within seconds.

#### BDS2575





### BDS2575

Swing-Mounted Delivery System with Assistant's Vac Pac, Monitor Swing Arm and Flat Panel Monitor Mount Options\*



\*Monitor Not Available



**Belmont Equipment** 

# BDS Over the Patient Delivery

With or Without Cuspidor

X-Calibur over-the-patient delivery systems are available in 2 separate configurations to meet the needs of traditional dentistry and beyond.



## BDS Cabinet-Mounted Delivery





Belmont Equipment

## Swing-Mounted Delivery on B-50N Chair

## Over-the-patient Delivery on B-50N Chair





### **Cabinet Mounted Side Delivery**





| DIMENSION CHART |    |                                 |
|-----------------|----|---------------------------------|
|                 | Α  | В                               |
| D1              | 5" | 4"                              |
| E1              | 4" | 1 <sup>3</sup> / <sub>4</sub> " |
| D4RH            | 5" | 4 <del>7</del> "                |