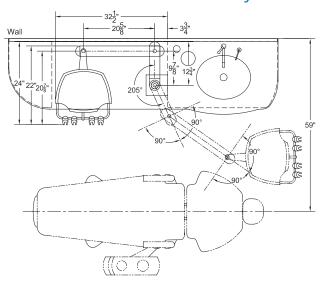

or Clesta Halogen Lights

BDS swing-mounted delivery systems meet the needs of practices that require flexibility to reposition operator set-up from the right side of the chair to the left side within seconds.

#### BDS2575





### BDS2575

Swing-Mounted Delivery System with Assistant's Vac Pac, Monitor Swing Arm and Flat Panel Monitor Mount Options\*



\*Monitor Not Available



**Belmont Equipment** 

# BDS Over the Patient Delivery

With or Without Cuspidor

X-Calibur over-the-patient delivery systems are available in 2 separate configurations to meet the needs of traditional dentistry and beyond.



## BDS Cabinet-Mounted Delivery





Belmont Equipment

## Swing-Mounted Delivery on B-50N Chair

## Over-the-patient Delivery on B-50N Chair





### **Cabinet Mounted Side Delivery**





| DIMENSION CHART |    |                                 |
|-----------------|----|---------------------------------|
|                 | Α  | В                               |
| D1              | 5" | 4"                              |
| E1              | 4" | 1 <sup>3</sup> / <sub>4</sub> " |
| D4RH            | 5" | 4 <del>7</del> "                |
| E4              | 5" | 4 <del>7</del> "                |
| ECO 1           | 5" | 3"                              |

Belmont Equipment 101 Belmont Drive Somerset, NJ 08873 (800) 223-1192 www.belmontequip.com