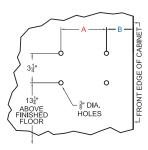

### **Cabinet Mounted Side Delivery**

| DIMENSION CHART |    |                                 |
|-----------------|----|---------------------------------|
|                 | Α  | В                               |
| D1              | 5" | 4"                              |
| E1              | 4" | 1 <sup>3</sup> / <sub>4</sub> " |
| D4RH            | 5" | 4 <del>7</del> "                |
| E4              | 5" | 4 <del>7</del> "                |
| ECO 1           | 5" | 3"                              |