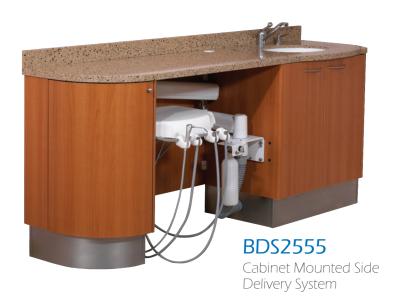

## BDS Cabinet-Mounted Delivery

Belmont Equipment

### **Cabinet Mounted Side Delivery**

| DIMENSION CHART |    |                                 |
|-----------------|----|---------------------------------|
|                 | Α  | В                               |
| D1              | 5" | 4"                              |
| E1              | 4" | 1 <sup>3</sup> / <sub>4</sub> " |
| D4RH            | 5" | 4 <del>7</del> "                |
| E4              | 5" | 4 <del>7</del> "                |
| ECO 1           | 5" | 3"                              |