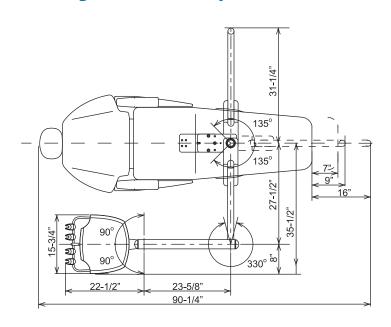

L-R Delivery with Bel-Halo LED, Clesta LED or Clesta Halogen Lights

BDS swing-mounted delivery systems meet the needs of practices that require flexibility to reposition operator set-up from the right side of the chair to the left side within seconds.

#### BDS2575





### BDS2575

Swing-Mounted Delivery System with Assistant's Vac Pac, Monitor Swing Arm and Flat Panel Monitor Mount Options\*



\*Monitor Not Available



**Belmont Equipment** 

# BDS Over the Patient Delivery

With or Without Cuspidor

X-Calibur over-the-patient delivery systems are available in 2 separate configurations to meet the needs of traditional dentistry and beyond.



## BDS Cabinet-Mounted Delivery





Belmont Equipment

## Swing-Mounted Delivery on B-50N Chair

## Over-the-patient Delivery on B-50N Chair





### **Cabinet Mounted Side Delivery**





| DIMENSION CHART |    |                                 |
|-----------------|----|---------------------------------|
|                 | Α  | В                               |
| D1              | 5" | 4"                              |
| E1              | 4" | 1 <sup>3</sup> / <sub>4</sub> " |
| D4RH            | 5" | 4 <del>7</del> "                |
| E4              | 5" | 4 <del>7</del> "                |
| ECO 1           | 5" | 3"                              |

Belmont Equipment 101 Belmont Drive Somerset, NJ 08873 (800) 223-1192 www.belmontequip.com