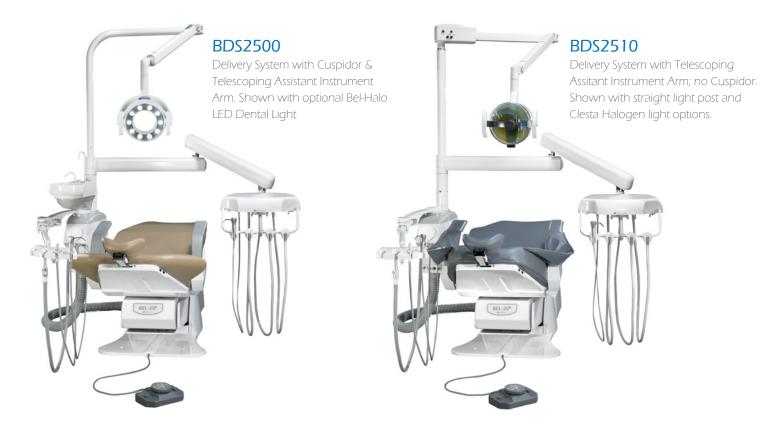

# BDS Over the Patient Delivery

With or Without Cuspidor

X-Calibur over-the-patient delivery systems are available in 2 separate configurations to meet the needs of traditional dentistry and beyond.