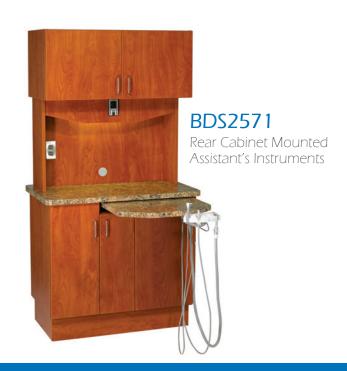

## BDS Swing-Mounted Delivery

Doctor's L-R Delivery only, or Doctor's L-R Delivery with Bel-Halo LED, Clesta LED or Clesta Halogen Lights

BDS swing-mounted delivery systems meet the needs of practices that require flexibility to reposition operator set-up from the right side of the chair to the left side within seconds.

#### BDS2575





### BDS2575

Swing-Mounted Delivery System with Assistant's Vac Pac, Monitor Swing Arm and Flat Panel Monitor Mount Options\*



\*Monitor Not Available



**Belmont Equipment** 

# BDS Over the Patient Delivery

With or Without Cuspidor

X-Calibur over-the-patient delivery systems are available in 2 separate configurations to meet the needs of traditional dentistry and beyond.



## BDS Cabinet-Mounted Delivery





Belmont Equipment

## Swing-Mounted Delivery on B-50N Chair

## Over-the-patient Delivery on B-50N Chair





### **Cabinet Mounted Side Delivery**





| DIMENSION CHART |    |                                 |
|-----------------|----|---------------------------------|
|                 | Α  | В                               |
| D1              | 5" | 4"                              |
| E1              | 4" | 1 <sup>3</sup> / <sub>4</sub> " |
| D4RH            | 5" | 4 <del>7</del> "                |
| E4              | 5" | 4 <del>7</del> "                |
| ECO 1           | 5" | 3"                              |

Belmont Equipment 101 Belmont Drive Somerset, NJ 08873 (800) 223-1192 www.belmontequip.com