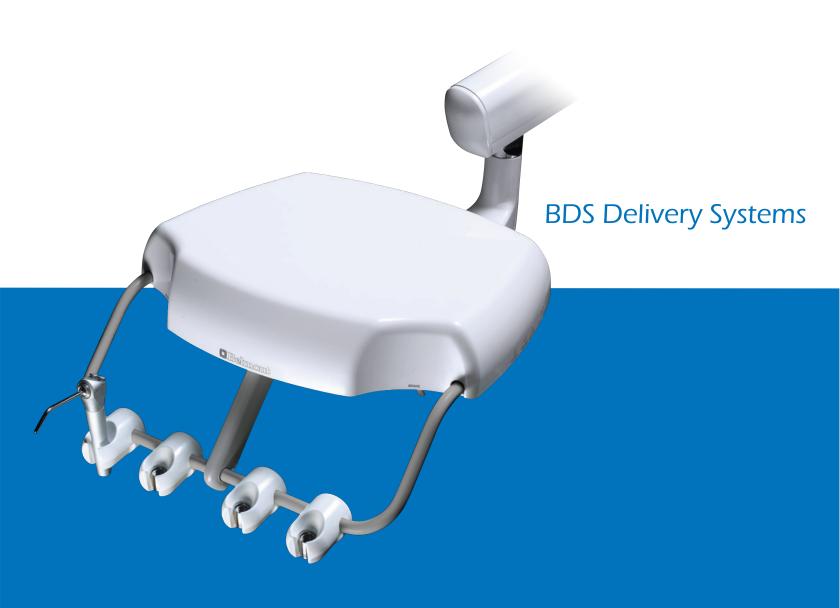

## BDS Swing-Mounted Delivery

Doctor's L-R Delivery only, or Doctor's L-R Delivery with Bel-Halo LED, Clesta LED or Clesta Halogen Lights

BDS swing-mounted delivery systems meet the needs of practices that require flexibility to reposition operator set-up from the right side of the chair to the left side within seconds.