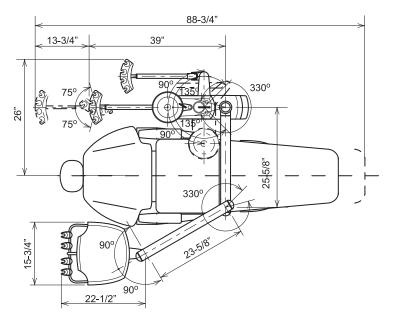

-R Delivery with Bel-Halo LED, Clesta LED or Clesta Halogen Lights

BDS swing-mounted delivery systems meet the needs of practices that require flexibility to reposition operator set-up from the right side of the chair to the left side within seconds.

#### BDS2575





### BDS2575

Swing-Mounted Delivery System with Assistant's Vac Pac, Monitor Swing Arm and Flat Panel Monitor Mount Options\*



\*Monitor Not Available



**Belmont Equipment** 

# BDS Over the Patient Delivery

With or Without Cuspidor

X-Calibur over-the-patient delivery systems are available in 2 separate configurations to meet the needs of traditional dentistry and beyond.



## BDS Cabinet-Mounted Delivery





Belmont Equipment

## Swing-Mounted Delivery on B-50N Chair

## Over-the-patient Delivery on B-50N Chair





### **Cabinet Mounted Side Delivery**





| DIMENSION CHART |    |                                 |
|-----------------|----|---------------------------------|
|                 | Α  | В                               |
| D1              | 5" | 4"                              |
| E1              | 4" | 1 <sup>3</sup> / <sub>4</sub> " |
| D4RH            | 5" | 4 <del>7</del> "                |
| E4              | 5" | 4 <del>7</del> "                |
| ECO 1           | 5" | 3"                              |

Belmont Equipment 101 Belmont Drive Somerset, NJ 08873 (800) 223-1192 www.belmontequip.com