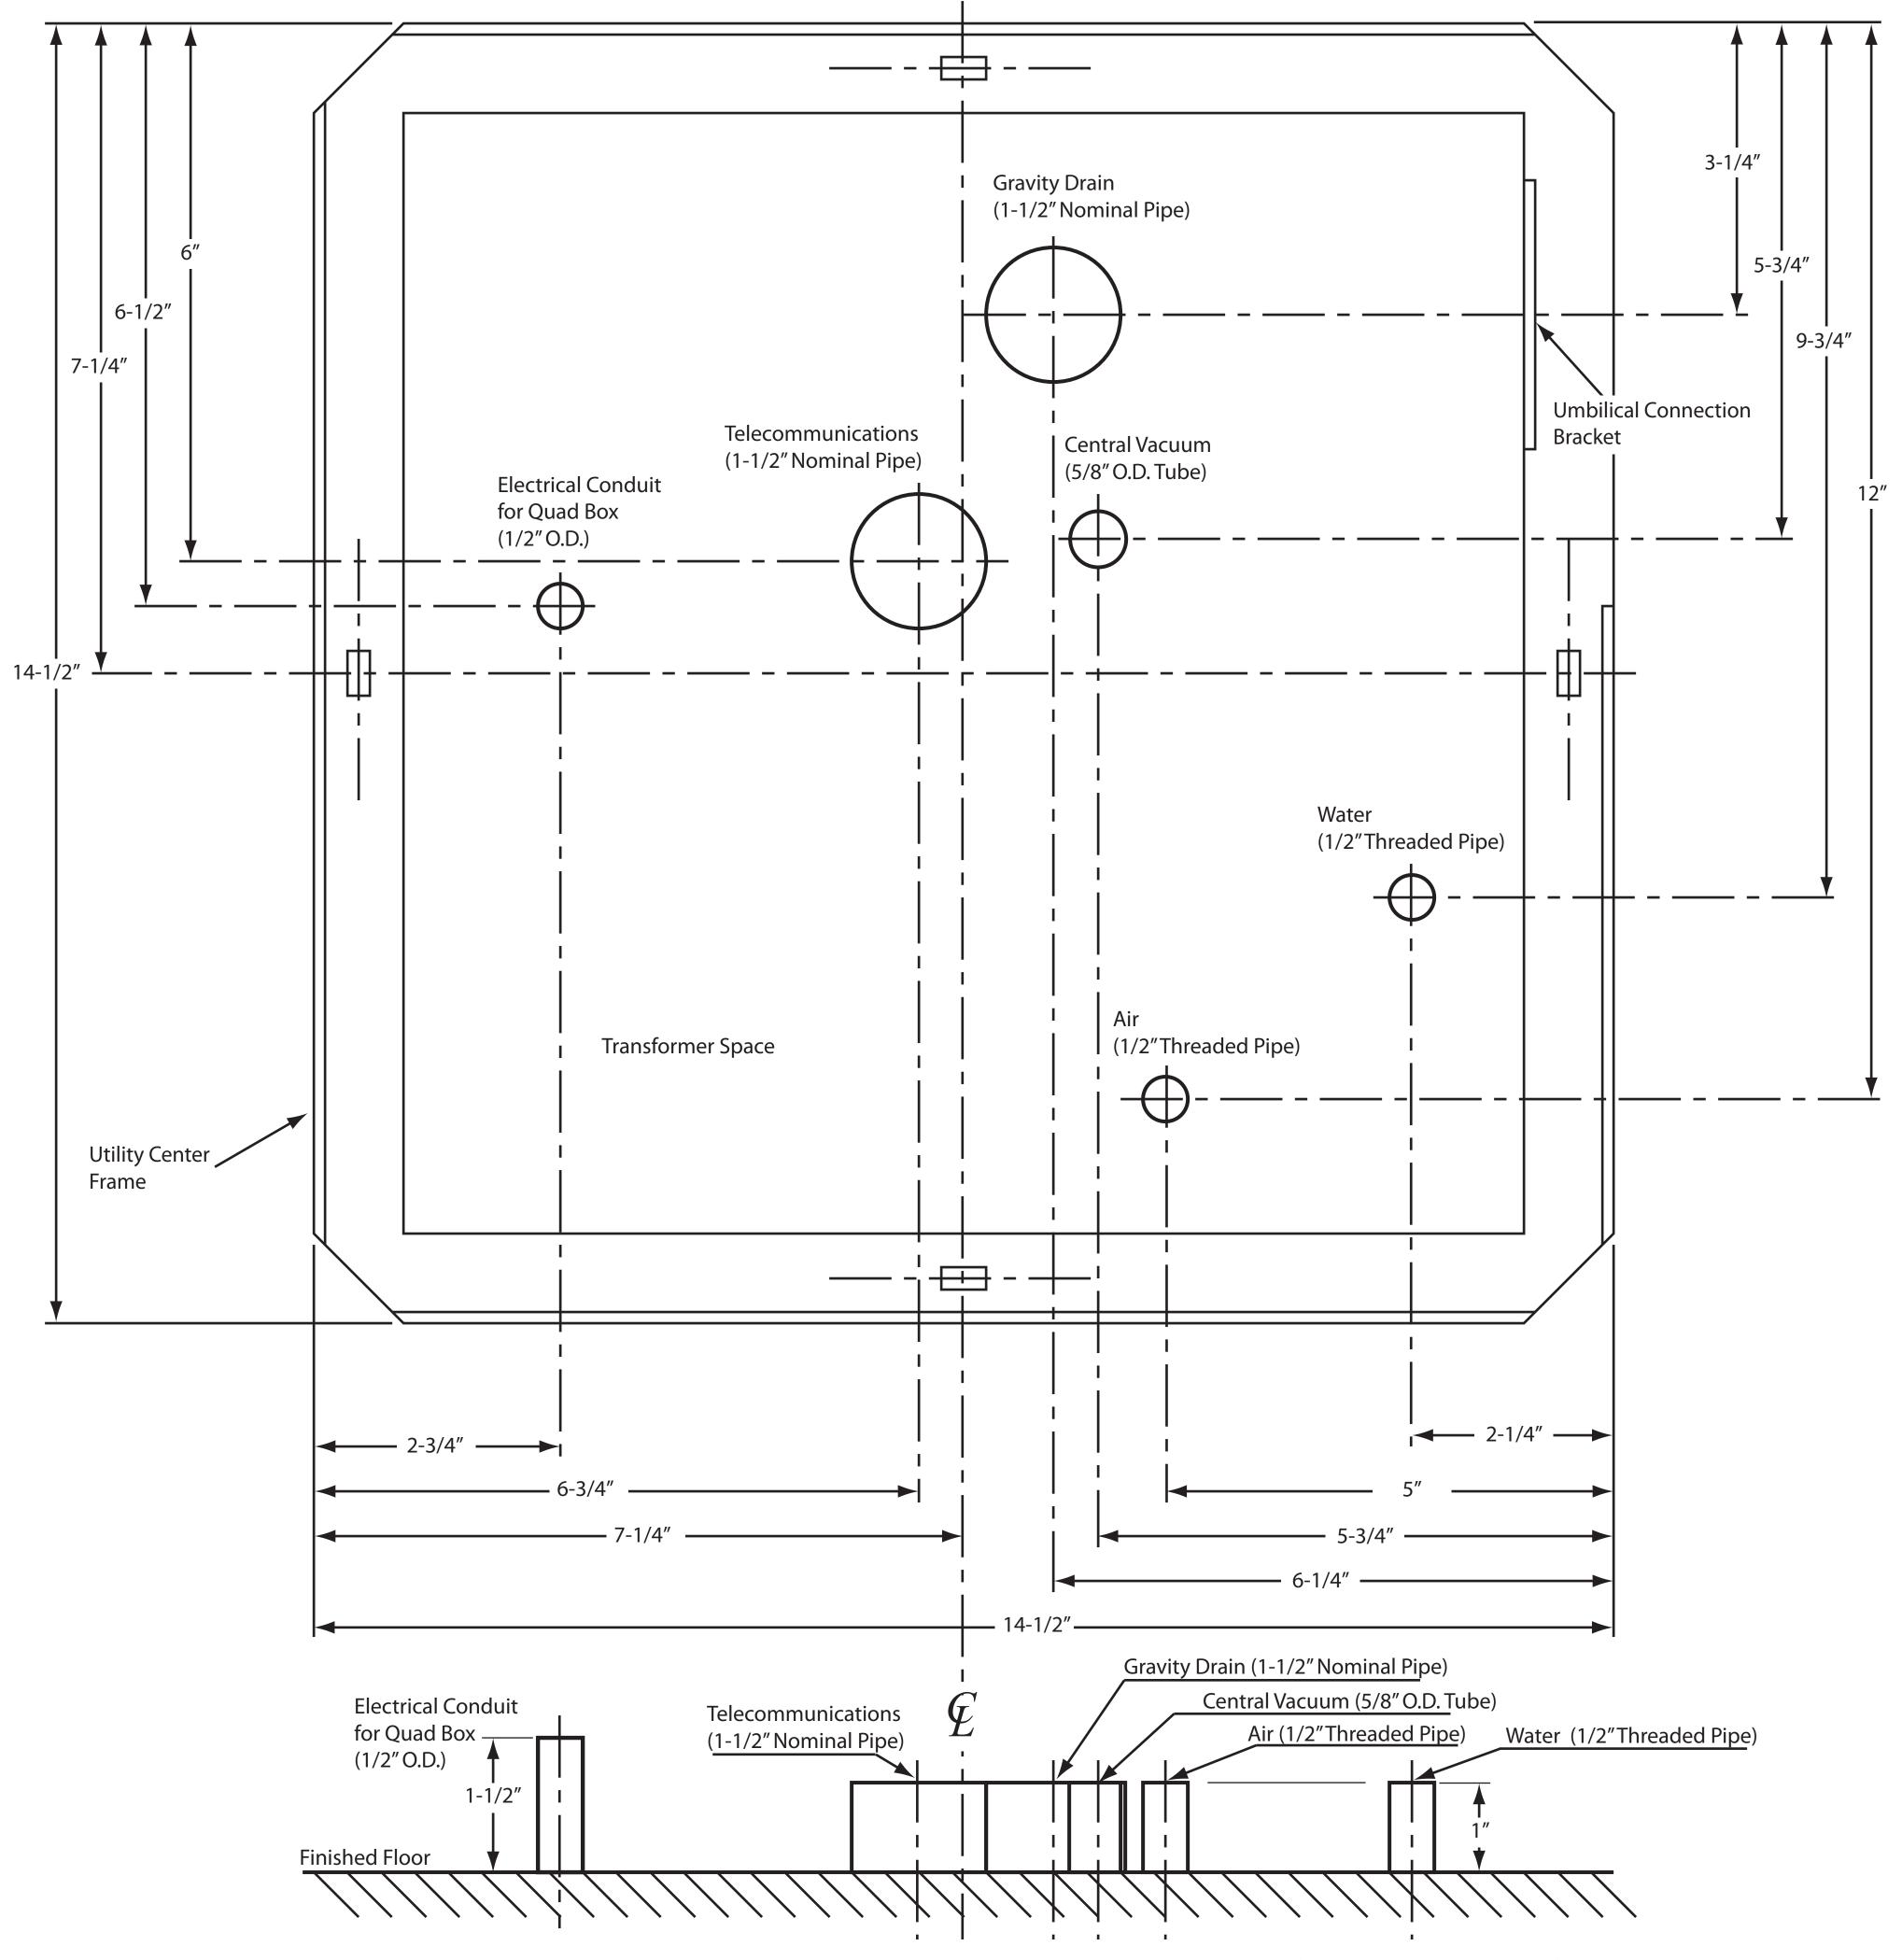

## Notes:

- (1) Local regulations provide that licensed plumbers+ electricians shall install utilities.
- (2) Make sure all plumbing conforms to prevailing local codes.
- (3) Plumbing central vacuum to the utility center should be specified by the central vacuum supplier and terminated in utility center with 5/8" O.D. tube perpendicular to the floor.
- (4) Gravity drain has 1-1/2" nominal pipe protruding 1" from finished floor.
- Note: Contractor to supply and place trap in line to conform with local codes.
- (5) Electrical contractor to supply quad electrical outlet box.

Standard Utility Center Floor Template

**EVOGUE 'B' Delivery Systems** and BDS Delivery Systems for X-Calibur Series Chairs

1-800-223-1192 TEMPL020 Rev 022516