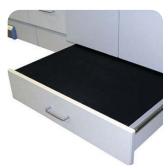

#### Steri-Tower

Sterilization tower utilizes wrap drawers with slide-out shelves to keep tools accessible and within reach.