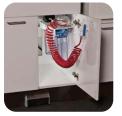

Tapmaster $^{\text{TM}}$  foot control can be found underneath the sink for hands-free operations.

### Sink Usability

Tapmaster™ kick pedal can be found underneath the sink for hands-free operations