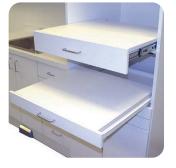

#### Steri-Tower

Sterilization tower utilizes wrap drawers with slide-out shelves to keep tools accessible and within reach.