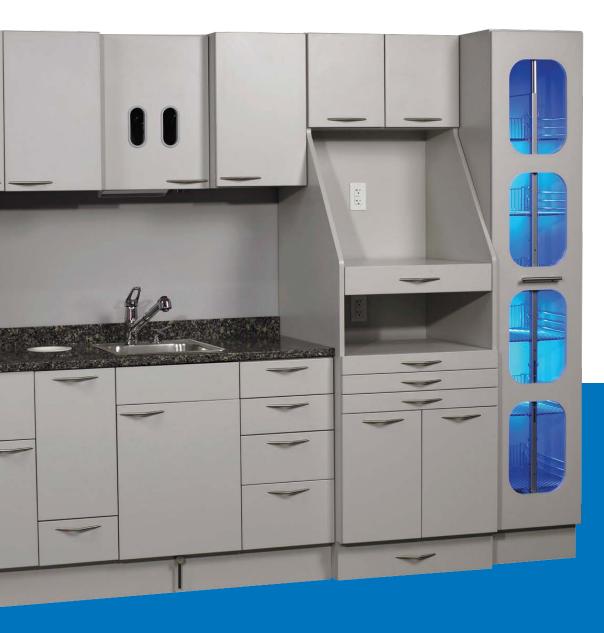

# • E155

## Sterilization Center

Luxurious style. Quality performance.

### Hands-free Operations

Color-coded pneumatic switches to operate hands-free waste drawer (green), unsterile upper storage doors (red), and hands-free tower doors (blue).

#### Sterile

Red light storage for soiled instrument cassettes and sanitized instrument storage with blue light to indicate items have been processed.

#### Safe Environment

Pneumatic hands-free waste drawer with sharps easily manages waste materials based on safety guidelines. The push-out opening mechanism allows the user to open and close the drawer without any cross-contamination.

Tapmaster $^{\text{TM}}$  foot control can be found underneath the sink for hands-free operations.