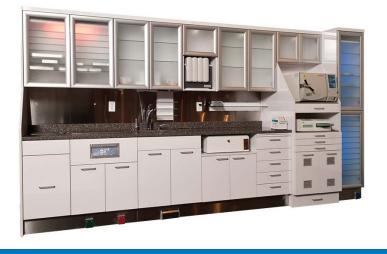

# • E155

## Sterilization Center

Luxurious style. Quality performance.

### Hands-free Operations

Color-coded pneumatic switches to operate hands-free waste drawer (green), unsterile upper storage doors (red), and hands-free tower doors (blue).

#### Sterile

Red light storage for soiled instrument cassettes and sanitized instrument storage with blue light to indicate items have been processed.

#### Safe Environment

Pneumatic hands-free waste drawer with sharps easily manages waste materials based on safety guidelines. The push-out opening mechanism allows the user to open and close the drawer without any cross-contamination.

Tapmaster $^{\text{TM}}$  foot control can be found underneath the sink for hands-free operations.