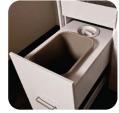

### Hands-free Operations

Color-coded pneumatic switches to operate hands-free waste drawer (green), unsterile upper storage doors (red), and hands-free tower doors (blue).

#### Safe Environment

Pneumatic hands-free waste drawer with sharps easily manages waste materials based on safety guidelines. The push-out opening mechanism allows the user to open and close the drawer without any cross-contamination.