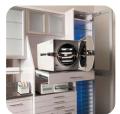

#### Sterile

Red light storage for soiled instrument cassettes and sanitized instrument storage with blue light to indicate items have been processed.

#### Steri-Tower

Sterilization tower utilizes wrap drawers with slide-out shelves to keep tools accessible and within reach.