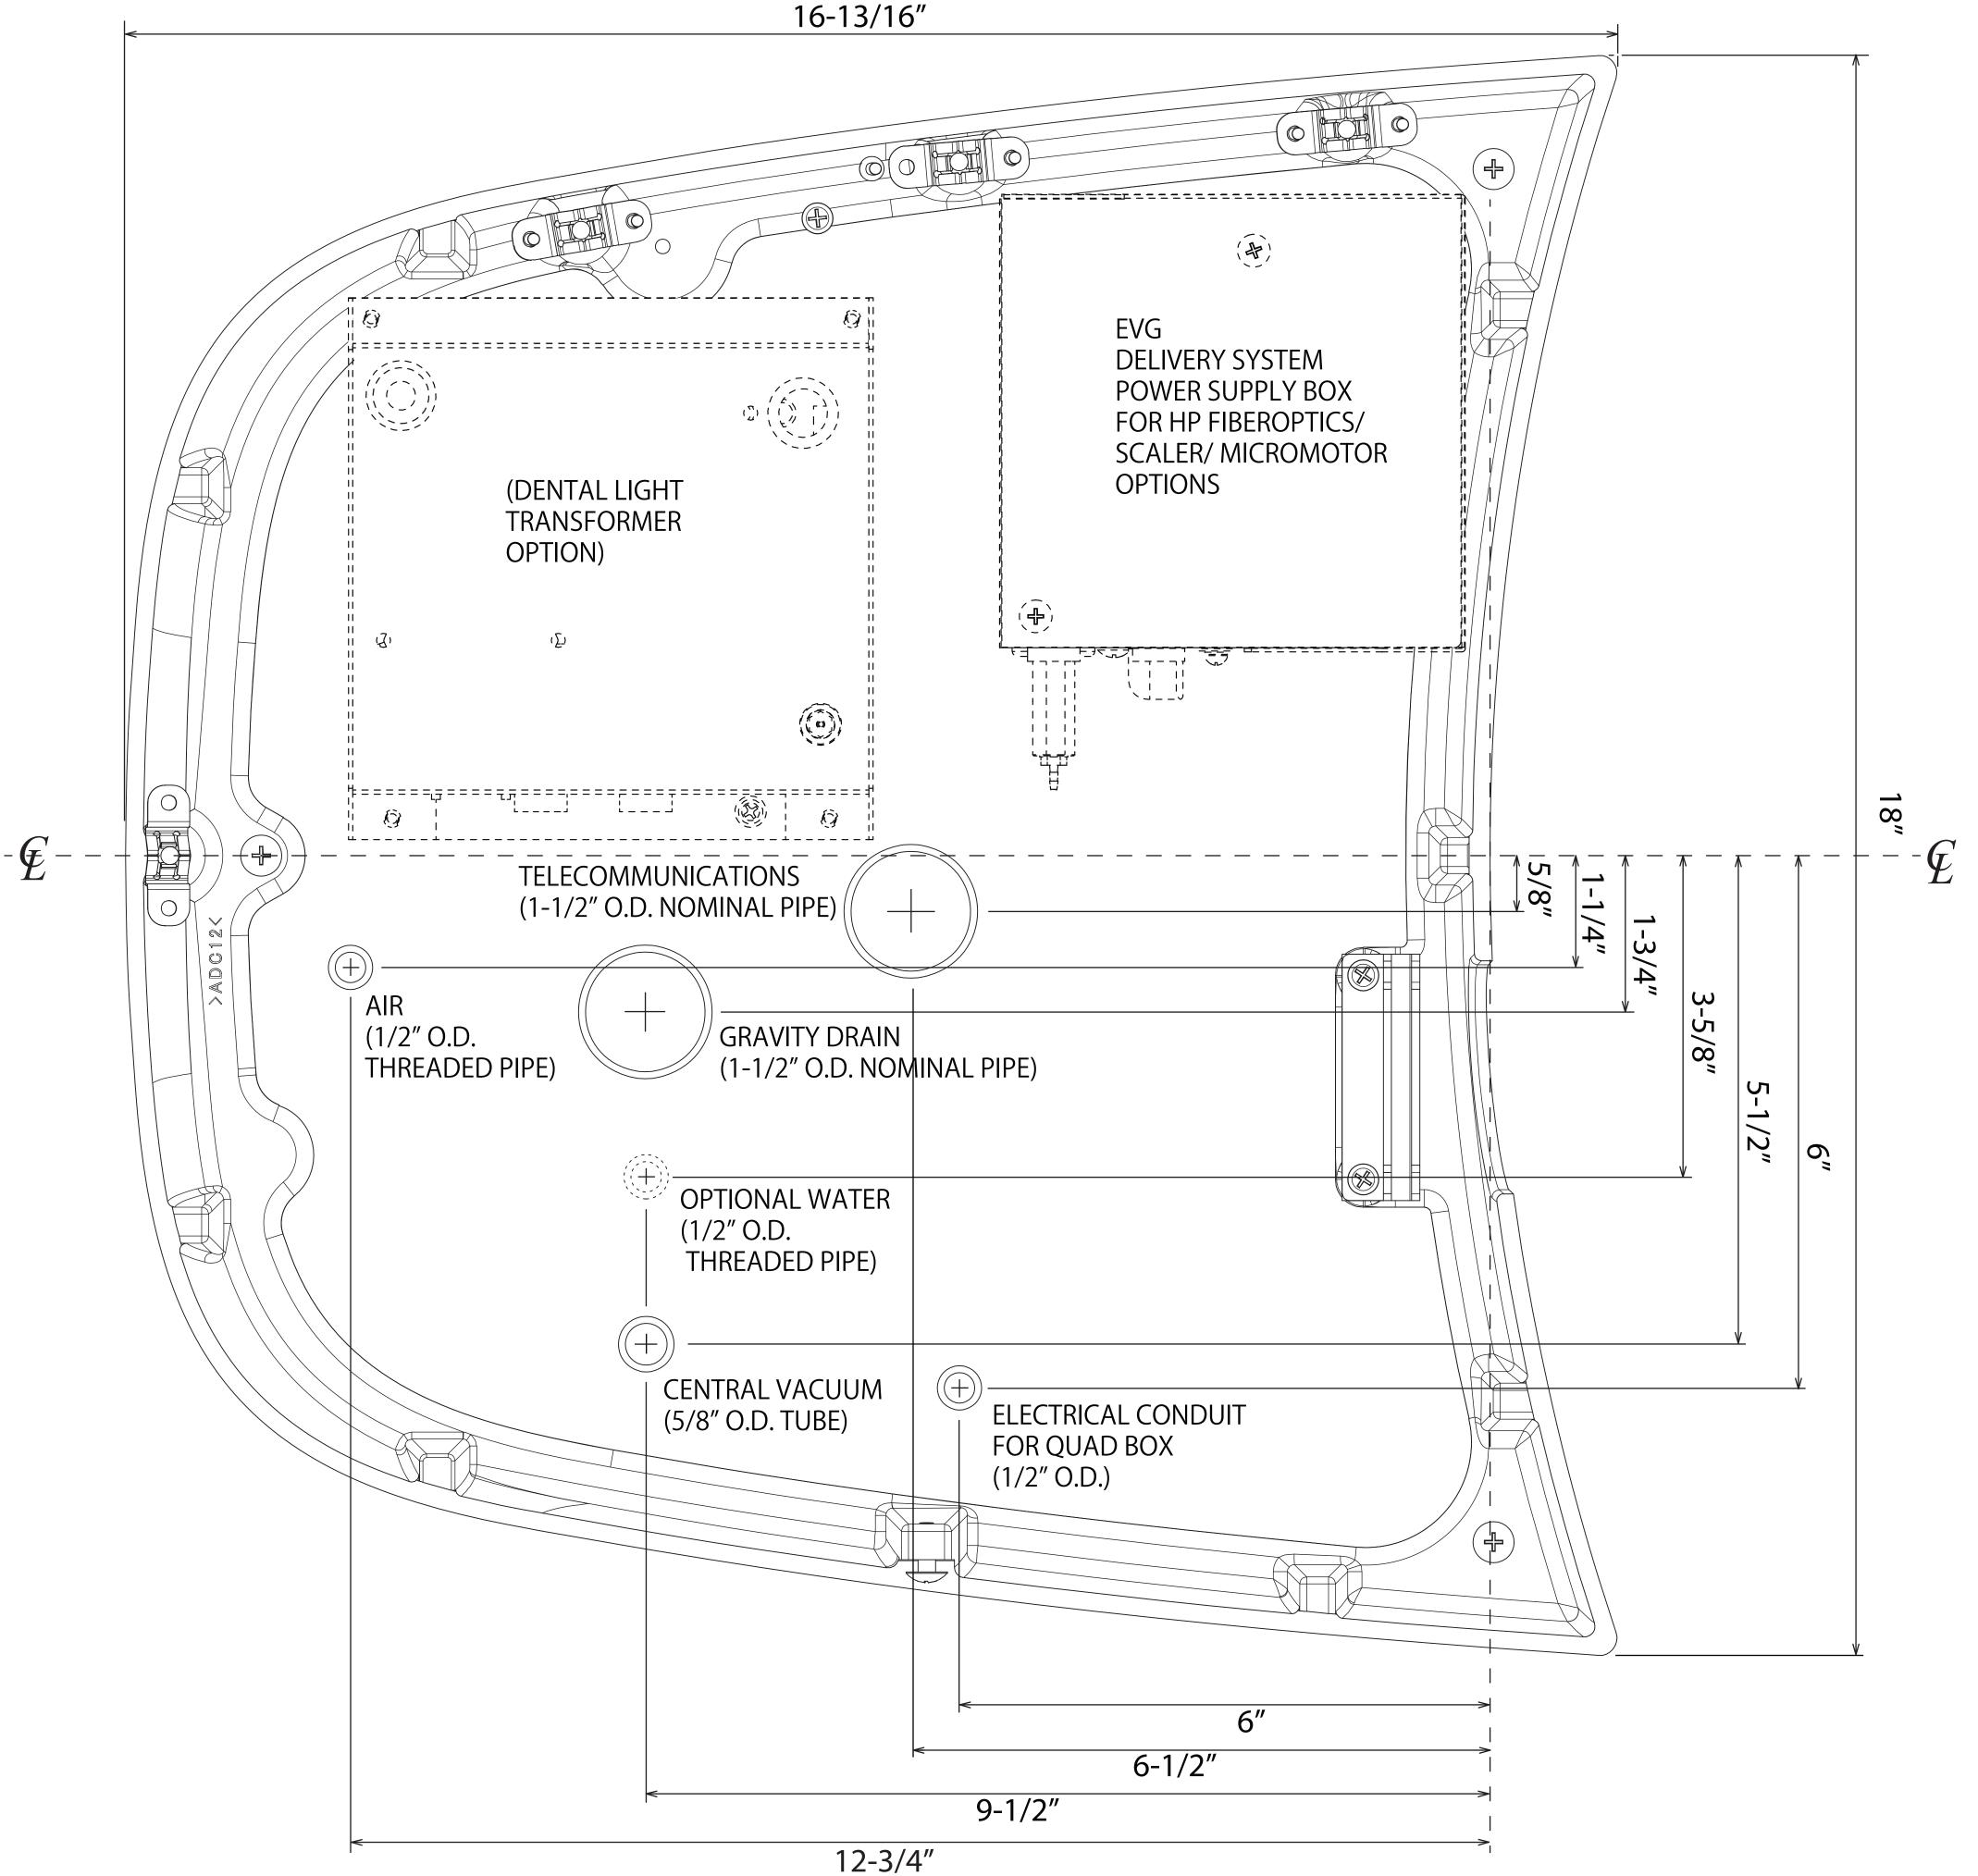

## Notes :

(1) Local regulations provide that licensed plumbers & electricians shall install utilities.

(2) Make sure all plumbing conforms to prevailing local codes.

(3) Plumbing central vacuum to the utility center should be specified by the central vacuum supplier and terminated in utility center with 5/8" O.D. tube perpendicular to the floor.

- (4) Gravity drain has 1-1/2" nominal pipe protruding 1" from finished floor.
- Note : Contractor to supply and place trap in line to conform with local codes.
- (5) Electrical contractor to supply quad electrical outlet box.

## Deluxe Contoured Utility Center Floor Template **EVOGUE Delivery Systems**

for Quolis<sup>®</sup> Q5500 and Evogue Q3300 Chairs