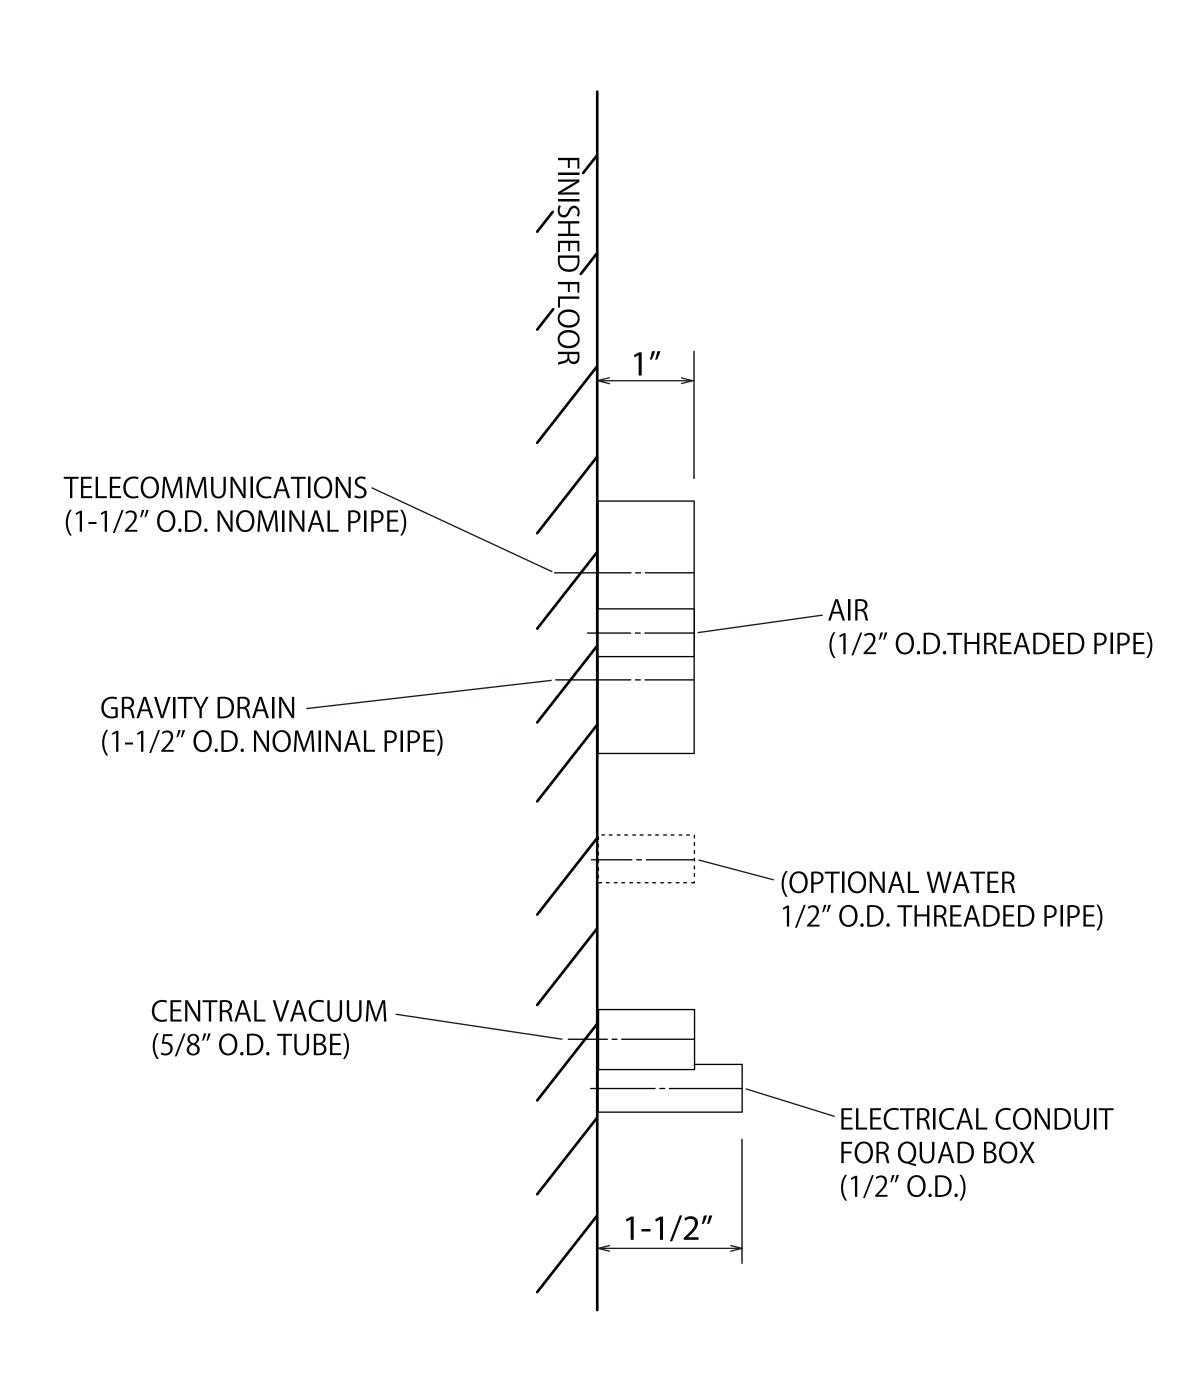

## Notes :

(1) Local regulations provide that licensed plumbers & electricians shall install utilities.

(2) Make sure all plumbing conforms to prevailing local codes.

(3) Plumbing central vacuum to the utility center should be specified by the central vacuum supplier and terminated in utility center with 5/8" O.D. tube perpendicular to the floor.

- (4) Gravity drain has 1-1/2" nominal pipe protruding 1" from finished floor.
- Note : Contractor to supply and place trap in line to conform with local codes.
- (5) Electrical contractor to supply quad electrical outlet box.