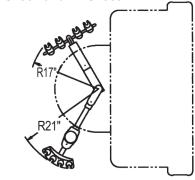

lector screen (BDS2561, BDS2563, BDS2571)

### **Bottled Water Integration**

Delivery system is equipped with a bottle water system for handpieces. The quick disconnect allows the user to remove, refill, and replace the bottle, decreasing maintenance time and increasing efficiency.

# Model BDS2564 Doctor's Unit and BDS2571 Assitant's Unit



BDS2561 Doctor's Control and Assistant's Instruments



BDS2563 Assistant's Instruments



# BDS Side Cabinet-Mount

# Delivery System

Synchronize cabinetry and delivery system for optimal support.



### **Concealed Storage**

BDS2555 side cabinet-mount delivery system retracts into an under-counter storage bay within the side cabinet when not in use, creating an open and accessible operatory.







### **BDS2564**



### **BDS2561 and BDS2563**





### **BDS2555**





| DIMENSION CHART |    |                  |
|-----------------|----|------------------|
|                 | Α  | В                |
| D1              | 5" | 4"               |
| E1              | 4" | 1 <sup>3</sup> ″ |
| D4RH            | 5" | 4 <del>7</del> " |
| E4              | 5" | 4 <del>7</del> " |
| ECO 1           | 5" | 3"               |

Belmont Equipment 101 Belmont Drive Somerset, NJ 08873 (800) 223-1192 www.belmontequip.com Takara Company Canada Ltd. 2076 South Sheridan Way Mississauga, ON L5J 2M4, Canada (800) 268-5351 dental.takarabelmont.ca