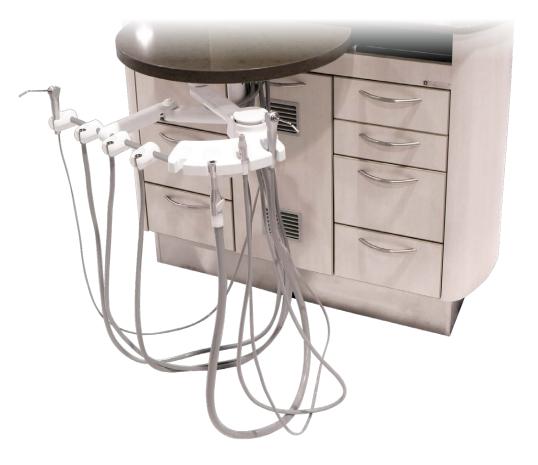

# Model BDS2564 Doctor's Unit and BDS2571 Assitant's Unit

BDS2561 Doctor's Control and Assistant's Instruments

BDS2563 Assistant's Instruments

### Assistant's Instrumentation

Assistant instrumentation includes a 4-position crescent holder, HVE, SE, air/water syringe and a vacuum canister with disposable solids collector screen (BDS2561, BDS2563, BDS2571)