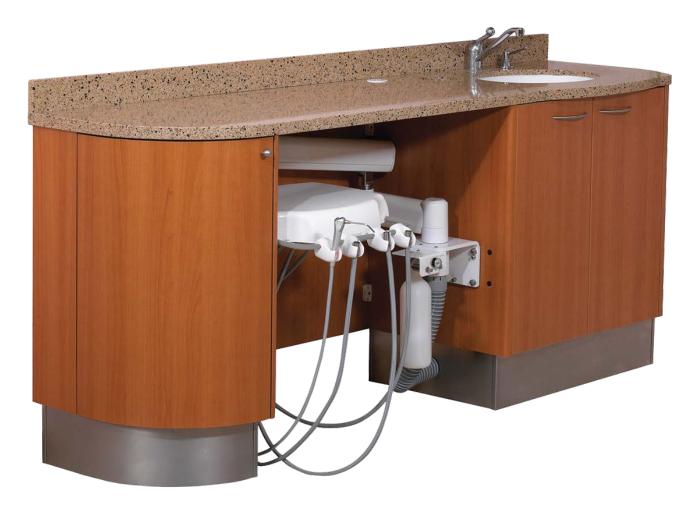

### BDS Rear Cabinet-Mount

### Assistant's Instrumentation

Assistant instrumentation includes a 4-position crescent holder, HVE, SE, air/water syringe and a vacuum canister with disposable solids collector screen (BDS2561, BDS2563, BDS2571)

# Model BDS2564 Doctor's Unit and BDS2571 Assitant's Unit

BDS2561 Doctor's Control and Assistant's Instruments

BDS2563 Assistant's Instruments