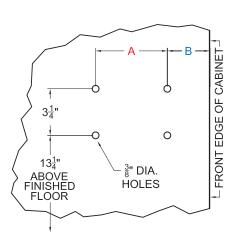

### **BDS2555**

| DIMENSION CHART |    |                  |
|-----------------|----|------------------|
|                 | Α  | В                |
| D1              | 5" | 4"               |
| E1              | 4" | 1 <sup>3</sup> ″ |
| D4RH            | 5" | 4 <del>7</del> " |
| E4              | 5" | 4 <del>7</del> " |
| ECO 1           | 5" | 3"               |