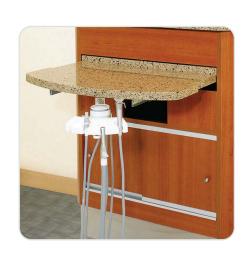

# BDS Side Cabinet-Mount

### **Concealed Storage**

BDS2555 side cabinet-mount delivery system retracts into an under-counter storage bay within the side cabinet when not in use, creating an open and accessible operatory.