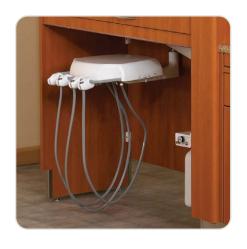

### Assistant's Instrumentation

Assistant instrumentation includes a 4-position crescent holder, HVE, SE, air/water syringe and a vacuum canister with disposable solids collector screen (BDS2561, BDS2563, BDS2571)

# Model BDS2564 Doctor's Unit and BDS2571 Assitant's Unit

BDS2561 Doctor's Control and Assistant's Instruments

BDS2563 Assistant's Instruments