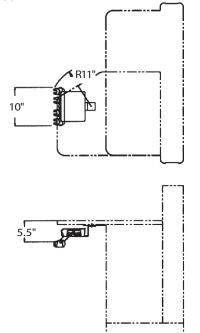

ster with disposable solids collector screen (BDS2561, BDS2563, BDS2571)

### **Bottled Water Integration**

Delivery system is equipped with a bottle water system for handpieces. The quick disconnect allows the user to remove, refill, and replace the bottle, decreasing maintenance time and increasing efficiency.

# Model BDS2564 Doctor's Unit and BDS2571 Assitant's Unit



BDS2561 Doctor's Control and Assistant's Instruments



BDS2563 Assistant's Instruments



# BDS Side Cabinet-Mount

# Delivery System

Synchronize cabinetry and delivery system for optimal support.



### **Concealed Storage**

BDS2555 side cabinet-mount delivery system retracts into an under-counter storage bay within the side cabinet when not in use, creating an open and accessible operatory.







### **BDS2564**



### **BDS2561 and BDS2563**





### **BDS2555**





| DIMENSION CHART |    |                  |
|-----------------|----|------------------|
|                 | Α  | В                |
| D1              | 5" | 4"               |
| E1              | 4" | 1 <sup>3</sup> ″ |
| D4RH            | 5" | 4 <del>7</del> " |
| E4              | 5" | 4 <del>7</del> " |
| ECO 1           | 5" | 3"               |

Belmont Equipment 101 Belmont Drive Somerset, NJ 08873 (800) 223-1192 www.belmontequip.com Takara Company Canada Ltd. 2076 South Sheridan Way Mississauga, ON L5J 2M4, Canada (800) 268-5351 dental.takarabelmont.ca