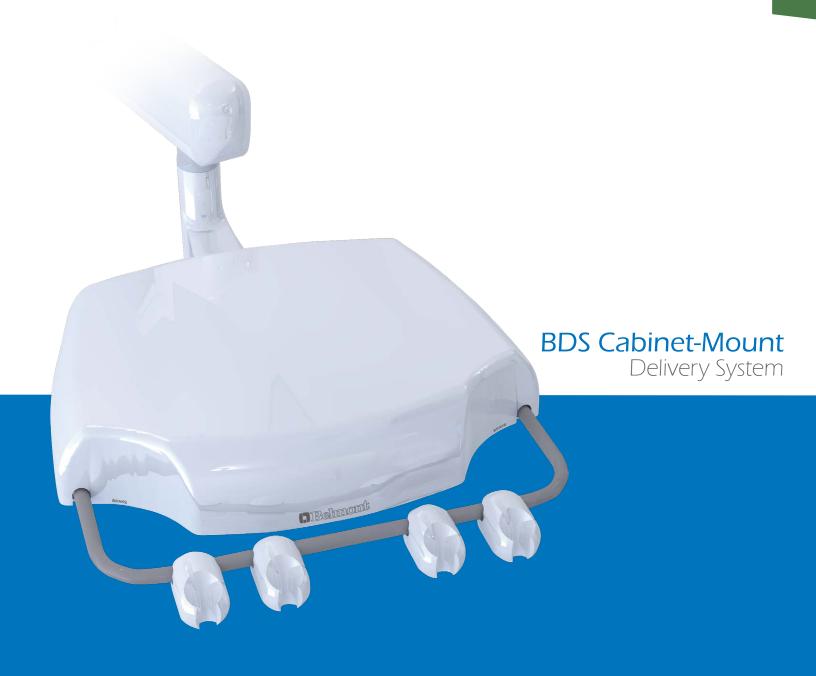

### BDS Rear Cabinet-Mount

### Delivery Systems

Expand on productivity while minimizing patient anxiety.