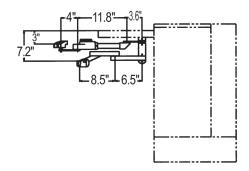

### **BDS2555**

| DIMENSION CHART |    |                  |
|-----------------|----|------------------|
|                 | Α  | В                |
| D1              | 5" | 4"               |
| E1              | 4" | 1 <sup>3</sup> ″ |
| D4RH            | 5" | 4 <del>7</del> " |
| E4              | 5" | 4 <del>7</del> " |
| ECO 1           | 5" | 3"               |