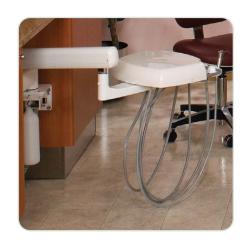

### BDS Rear Cabinet-Mount

### Delivery Systems

Expand on productivity while minimizing patient anxiety.

### **Delivery Arm Movement**

Articulating delivery system arms make it easy to position instruments where it's needed.

### **Doctor's Control**

Articulating delivery system arms make it easy to position instruments where it's needed.

### Assistant's Instrumentation

Assistant instrumentation includes a 4-position crescent holder, HVE, SE, air/water syringe and a vacuum canister with disposable solids collector screen (BDS2561, BDS2563, BDS2571)

### **Bottled Water Integration**

Delivery system is equipped with a bottle water system for handpieces. The quick disconnect allows the user to remove, refill, and replace the bottle, decreasing maintenance time and increasing efficiency.