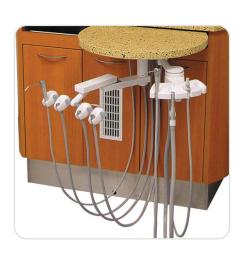

### **Concealed Storage**

BDS2555 side cabinet-mount delivery system retracts into an under-counter storage bay within the side cabinet when not in use, creating an open and accessible operatory.

### **BDS2555**

| DIMENSION CHART |    |                  |
|-----------------|----|------------------|
|                 | Α  | В                |
| D1              | 5" | 4"               |
| E1              | 4" | 1 <sup>3</sup> ″ |
| D4RH            | 5" | 4 <del>7</del> " |
| E4              | 5" | 4 <del>7</del> " |
| ECO 1           | 5" | 3"               |