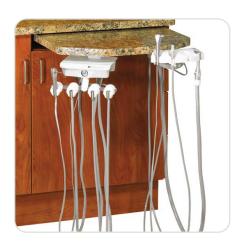

### **Concealed Storage**

BDS2555 side cabinet-mount delivery system retracts into an under-counter storage bay within the side cabinet when not in use, creating an open and accessible operatory.

### **BDS2555**

| DIMENSION CHART |    |                  |
|-----------------|----|------------------|
|                 | Α  | В                |
| D1              | 5" | 4"               |
| E1              | 4" | 1 <sup>3</sup> ″ |
| D4RH            | 5" | 4 <del>7</del> " |
| E4              | 5" | 4 <del>7</del> " |
| ECO 1           | 5" | 3"               |