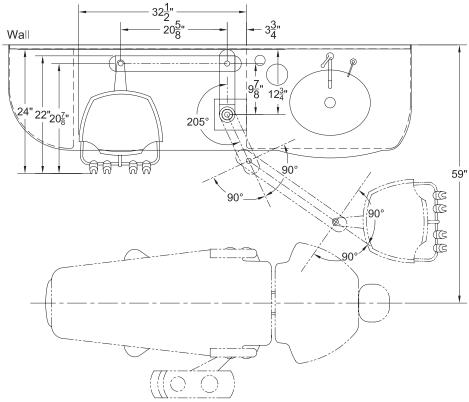

### BDS Rear Cabinet-Mount

### **Delivery Arm Movement**

Articulating delivery system arms make it easy to position instruments where it's needed.

### **Doctor's Control**

Articulating delivery system arms make it easy to position instruments where it's needed.

### Assistant's Instrumentation

Assistant instrumentation includes a 4-position crescent holder, HVE, SE, air/water syringe and a vacuum canister with disposable solids collector screen (BDS2561, BDS2563, BDS2571)

### **Bottled Water Integration**

Delivery system is equipped with a bottle water system for handpieces. The quick disconnect allows the user to remove, refill, and replace the bottle, decreasing maintenance time and increasing efficiency.

# Model BDS2564 Doctor's Unit and BDS2571 Assitant's Unit

BDS2561 Doctor's Control and Assistant's Instruments

BDS2563 Assistant's Instruments