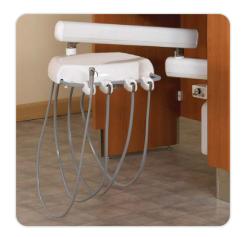

### Assistant's Instrumentation

Assistant instrumentation includes a 4-position crescent holder, HVE, SE, air/water syringe and a vacuum canister with disposable solids collector screen (BDS2561, BDS2563, BDS2571)

# Model BDS2564 Doctor's Unit and BDS2571 Assitant's Unit

BDS2561 Doctor's Control and Assistant's Instruments

BDS2563 Assistant's Instruments