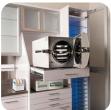

#### Sterile

Pull-out rotating soft-closing instrument tower with blue light.

### Prep

Unsterile upper instrument cabinet with glass shelves and red light.

# Steri-Tower

Sterilization tower utilizes wrap drawers with slide-out shelves to keep tools accessible and within reach.