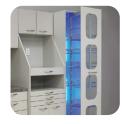

# Hands-free Operations

Color-coded pneumatic switches to operate hands-free waste drawer (green), unsterile upper storage doors (red), and hands-free tower doors (blue).

#### Sterile

Red light storage for soiled instrument cassettes and sanitized instrument storage with blue light to indicate items have been processed.

### Safe Environment

Pneumatic hands-free waste drawer with sharps easily manages waste materials based on safety guidelines. The push-out opening mechanism allows the user to open and close the drawer without any cross-contamination.