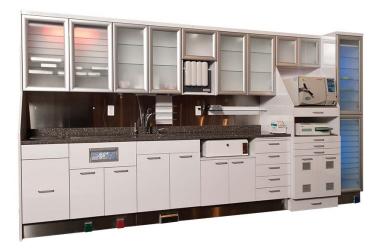

# Sterilization Centers

# • E155 Sterilization Center

Luxurious style. Quality performance.

# Hands-free Operations

Color-coded pneumatic switches to operate hands-free waste drawer (green), unsterile upper storage doors (red), and hands-free tower doors (blue).

#### Sterile

Red light storage for soiled instrument cassettes and sanitized instrument storage with blue light to indicate items have been processed.

### Safe Environment

Pneumatic hands-free waste drawer with sharps easily manages waste materials based on safety guidelines. The push-out opening mechanism allows the user to open and close the drawer without any cross-contamination.

## Accessibility

Tapmaster<sup>™</sup> foot control can be found underneath the sink for hands-free operations.