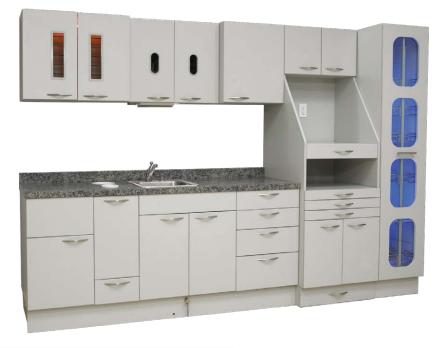

# E120 Sterilization Centers

Embodies a customizable form and premium function.

#### Sterile

Pull-out rotating soft-closing instrument tower with blue light.

### Prep

Unsterile upper instrument cabinet with glass shelves and red light.

# Hands-free Operations

Tapmaster<sup>™</sup> foot control can be found underneath the sink for hands-free operations.

# Convenience

Pull-out waste container and full-extension soft close tandembox drawer.

# Upgrades

Options include task lights, sharps disposal container, sink upgrades.