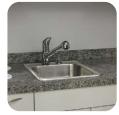

# Workspace Components

Standard laminate countertop with drop-in stainless steel sink and chrome faucet with soap dispenser.