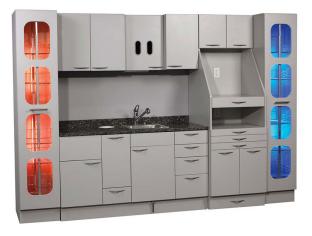

# Sterilization Centers

# • E155 Sterilization Center

Luxurious style. Quality performance.

# Hands-free Operations

Color-coded pneumatic switches to operate hands-free waste drawer (green), unsterile upper storage doors (red), and hands-free tower doors (blue).

#### Sterile

Red light storage for soiled instrument cassettes and sanitized instrument storage with blue light to indicate items have been processed.

### Safe Environment

Pneumatic hands-free waste drawer with sharps easily manages waste materials based on safety guidelines. The push-out opening mechanism allows the user to open and close the drawer without any cross-contamination.

## Accessibility

Tapmaster<sup>™</sup> foot control can be found underneath the sink for hands-free operations.