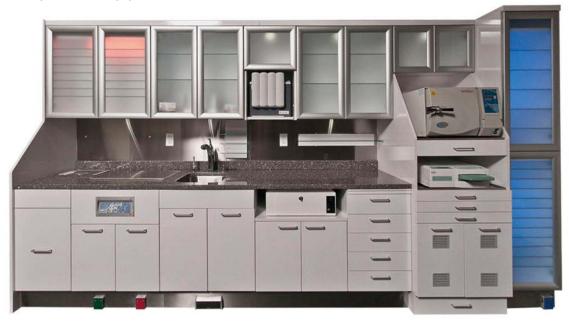

# E120 Sterilization Centers

Embodies a customizable form and premium function.

#### Sterile

Pull-out rotating soft-closing instrument tower with blue light.

### Prep

Unsterile upper instrument cabinet with glass shelves and red light.

# Hands-free Operations

Tapmaster<sup>™</sup> foot control can be found underneath the sink for hands-free operations.

# Convenience

Pull-out waste container and full-extension soft close tandembox drawer.

# Upgrades

Options include task lights, sharps disposal container, sink upgrades.