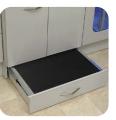

### Safe Environment

Pneumatic hands-free waste drawer with sharps easily manages waste materials based on safety guidelines. The push-out opening mechanism allows the user to open and close the drawer without any cross-contamination.

# Convenience

Pull-out waste container and full-extension soft close tandembox drawer.