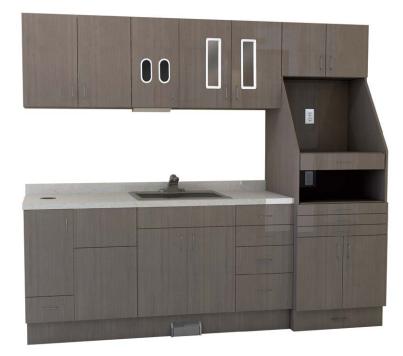

# E120 Sterilization Centers

Embodies a customizable form and premium function.

#### Sterile

Pull-out rotating soft-closing instrument tower with blue light.

### Prep

Unsterile upper instrument cabinet with glass shelves and red light.

# Hands-free Operations

Tapmaster<sup>™</sup> foot control can be found underneath the sink for hands-free operations.

# Convenience

Pull-out waste container and full-extension soft close tandembox drawer.

# Upgrades

Options include task lights, sharps disposal container, sink upgrades.