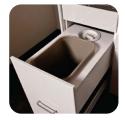

# Hands-free Operations

Color-coded pneumatic switches to operate hands-free waste drawer (green), unsterile upper storage doors (red), and hands-free tower doors (blue).

#### Sterile

Red light storage for soiled instrument cassettes and sanitized instrument storage with blue light to indicate items have been processed.

### Safe Environment

Pneumatic hands-free waste drawer with sharps easily manages waste materials based on safety guidelines. The push-out opening mechanism allows the user to open and close the drawer without any cross-contamination.