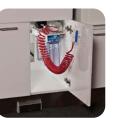

## Accessibility

Tapmaster<sup>™</sup> foot control can be found underneath the sink for hands-free operations.

# Hands-free Operations

Tapmaster<sup>™</sup> foot control can be found underneath the sink for hands-free operations.

### Sink Usability

Tapmaster<sup>™</sup> kick pedal can be found underneath the sink for hands-free operations