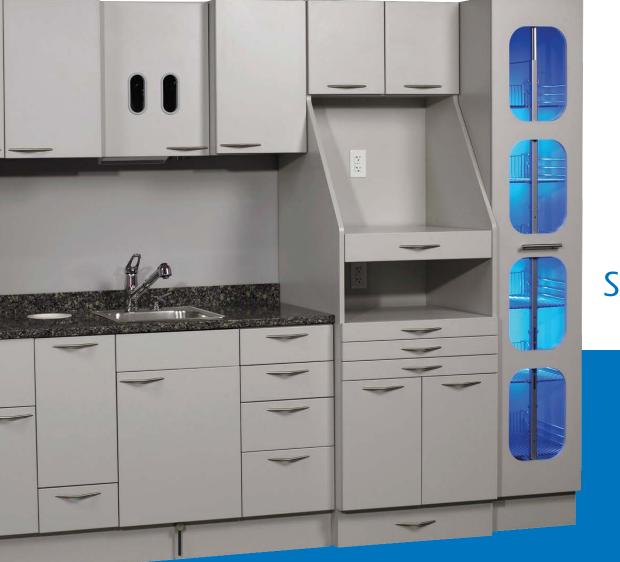

# • E155 Sterilization Center

Luxurious style. Quality performance.

# Hands-free Operations

Color-coded pneumatic switches to operate hands-free waste drawer (green), unsterile upper storage doors (red), and hands-free tower doors (blue).

#### Sterile

Red light storage for soiled instrument cassettes and sanitized instrument storage with blue light to indicate items have been processed.

### Safe Environment

Pneumatic hands-free waste drawer with sharps easily manages waste materials based on safety guidelines. The push-out opening mechanism allows the user to open and close the drawer without any cross-contamination.

## Accessibility

Tapmaster<sup>™</sup> foot control can be found underneath the sink for hands-free operations.