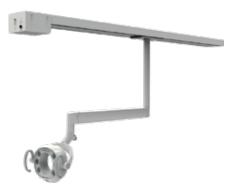

### Mounting Options

Unit mount (Quolis,Evogue) Color: Light Grey and White

Track mount Color: Light Grey

Post mount Color: Light Grey and White

Cabinet mount Color: Light Grey

Ceiling mount
Color: Light Grey