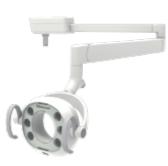

### Mounting Options

Unit mount (Quolis,Evogue) Color: Light Grey and White

Track mount Color: Light Grey

Post mount Color: Light Grey and White

Cabinet mount Color: Light Grey

Ceiling mount
Color: Light Grey