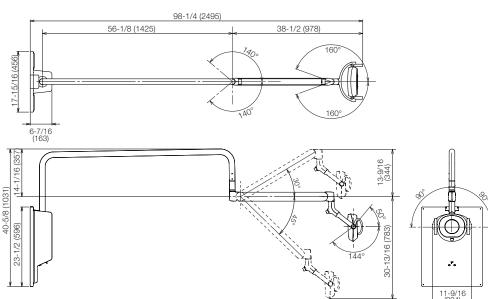

#### Seamless

The Bel-Nova is made to seamlessly integrate into your existing operatory and daily procedures. With multiple set-up options featuring wider angles, longer arm reach, and 3-axis rotation the Bel-Nova and Belmont have you covered - from every position.

### Mounting Options

Unit mount (Quolis,Evogue) Color: Light Grey and White

Track mount Color: Light Grey

Post mount Color: Light Grey and White

Cabinet mount Color: Light Grey

Ceiling mount
Color: Light Grey