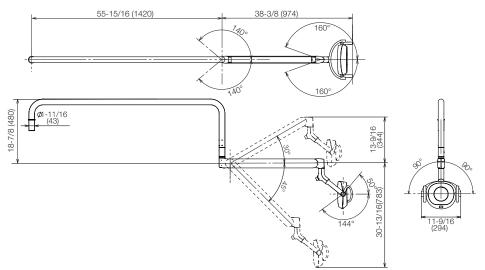

#### Seamless

The Bel-Nova is made to seamlessly integrate into your existing operatory and daily procedures. With multiple set-up options featuring wider angles, longer arm reach, and 3-axis rotation the Bel-Nova and Belmont have you covered - from every position.

### Mounting Options

Unit mount (Quolis,Evogue) Color: Light Grey and White

Track mount Color: Light Grey

Post mount Color: Light Grey and White

Cabinet mount Color: Light Grey

Ceiling mount
Color: Light Grey