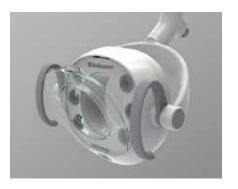

#### Out of the Shadows

This cutting edge, six bulb pattern focuses more light into the patient's oral cavity, giving doctors a better vision of their patient's mouth by producing a oval pattern. It also keeps light from reflecting painfully into the patient's eyes during procedures.

### Proof In Pictures

The lighting disbursement pictured below creates less shadows, allowing doctors to see further back into their patients' mouths, leading to enhanced performance and more accurate diagnoses.