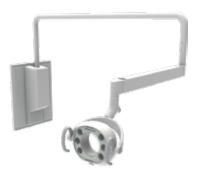

### Mounting Options

Unit mount (Quolis,Evogue) Color: Light Grey and White

Track mount Color: Light Grey

Post mount Color: Light Grey and White

Cabinet mount Color: Light Grey

Ceiling mount
Color: Light Grey

Wall mount Color: Light Grey

Belmont Equipment

Belmont Equipment

Belmont Equipment