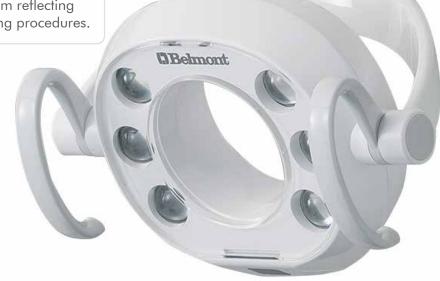

#### Out of the Shadows

This cutting edge, six bulb pattern focuses more light into the patient's oral cavity, giving doctors a better vision of their patient's mouth by producing a oval pattern. It also keeps light from reflecting painfully into the patient's eyes during procedures.

# **SPECIFICATIONS**

| Light Source:                  | Six LEDs                             |
|--------------------------------|--------------------------------------|
| In Treatment Mode              |                                      |
| Central Illuminance:           | 3,000-28,000 lx                      |
| Correlated Color Temperature:  | 5,000 K                              |
| In Composite Safe Mode         | Compliant with ISO 9680: 2014 5.2.10 |
| Central Illuminance:           | 9,000 lx                             |
| Correlated Color Temperature:  | 2,700 K                              |
| Standard Irradiation Distance: | 25.59" (650 mm)                      |
| Pattern Dimensions:            | 3-3/8" x 6-1/8" (85 x 155 mm)        |
| Operation:                     | Touchless sensor                     |
| Intensity Adjustment:          | Stepless rotating knob               |
| Head Positioning:              | Rotation of head at three axis       |