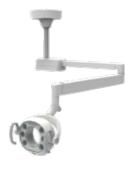

### Mounting Options

Unit mount (Quolis,Evogue) Color: Light Grey and White

Track mount Color: Light Grey

Post mount Color: Light Grey and White

Cabinet mount Color: Light Grey

Ceiling mount
Color: Light Grey