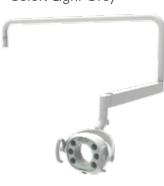

### Mounting Options

Unit mount (Quolis,Evogue) Color: Light Grey and White

Track mount Color: Light Grey

Post mount Color: Light Grey and White

Cabinet mount Color: Light Grey

Ceiling mount
Color: Light Grey