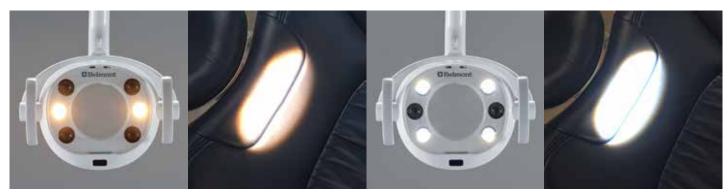

### Proof In Pictures

The lighting disbursement pictured below creates less shadows, allowing doctors to see further back into their patients' mouths, leading to enhanced performance and more accurate diagnoses.