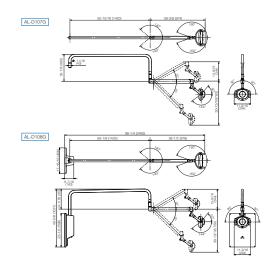

### **Mounting Option**

The Bel-Halo Dental Light offers five mounting options: track, ceiling, post, wall, and cabinet, for versatile installation in any dental office. Whether you seek to equip a space with tall 8-to-foot ceilings or need to maximize your space, Belmont offers a wide range of mounting options to bring to the Bel-Halo to your operatory.

■ Post Mount

■ Ceiling Mount

■ Track Mount

■ Cabinet Mount

■ Wall Mount

### **Dimensions**

■ Unit Mount

■ Post Mount

■ Ceiling Mount

■ Track Mount

■ Cabinet Mount

Unit:inch (mm) Tolerance in dimensions:±10%

■ Wall Mount