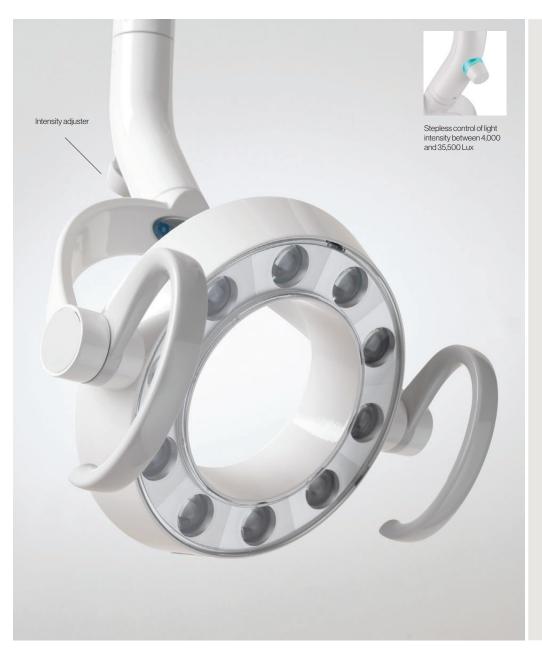

### **Shadow-free Illumination.**

Powered by top-tier LED technology, the Bel-Halo Dental Light delivers shadow-free illumination, guaranteeing precise and uniform lighting throughout the treatment zone. It's shadowless illumination technology allows for uninterrupted lighting to the patient oral cavity, even with a 50% obstruction between the light and patient head.

### **Treatment and Composite Safe Modes**

The BellHalo's Dental Light's composite safe mode prevents premature curing of composite materials, giving dentists more time for precise manipulation before setting. This empowers dentists to deliver superior quality dental care, minimizing procedural risks, maximizing efficiency, and ultimately leading to more successful treatment outcomes.