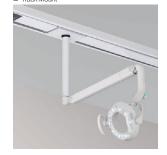

### **Mounting Option**

The Bel-Halo Dental Light offers five mounting options: track, ceiling, post, wall, and cabinet, for versatile installation in any dental office. Whether you seek to equip a space with tall 8-to-foot ceilings or need to maximize your space, Belmont offers a wide range of mounting options to bring to the Bel-Halo to your operatory.

■ Post Mount

■ Ceiling Mount

■ Track Mount

■ Cabinet Mount

■ Wall Mount