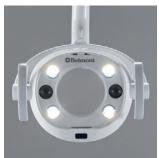

#### Innovation meets illumination.

Illuminate your dental practice with the Bel-Nova dental light, engineered to provide unparalleled precision and comfort during procedures. This innovative light features powerful array of six LED lights to ensure optimal illumination and clear visibility. Say goodbye to shadows and eye strain, as the Bel-Nova's forward-thinking design delivers precise lighting without compromising on comfort.

## Out of shadows The Belmont standard

Belmont's Bel-Nova boasts an advanced six-LED array, optimizing patient treatment and composite work. Its oval lighting pattern ensures precise illumination without eye discomfort, emitting less heat than traditional bulbs.