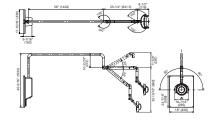

### **Dimensions**

Discover versatility with the Bel-Nova Dental Light, available in five mounting styles: ceiling, track, post, cabinet, and wall. Crafted for seamless integration, each option offers tailored solutions for your practice layout.

### **Mount Option**

Ceiling Mounted

Track Mounted

Post Mounted

Cabinet Mounted

Wall Mounted