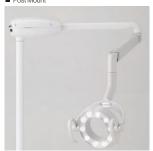

### **Mounting Option**

The Bel-Halo Dental Light offers five mounting options: track, ceiling, post, wall, and cabinet, for versatile installation in any dental office. Whether you seek to equip a space with tall 8-to-foot ceilings or need to maximize your space, Belmont offers a wide range of mounting options to bring to the Bel-Halo to your operatory.

■ Post Mount

■ Ceiling Mount

■ Track Mount

■ Cabinet Mount

■ Wall Mount