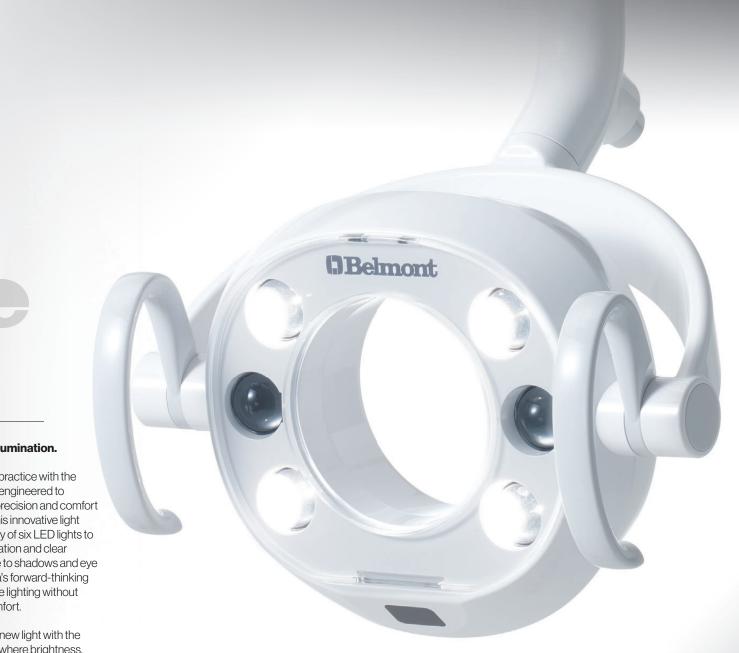

#### Innovation meets illumination.

Illuminate your dental practice with the Bel-Nova dental light, engineered to provide unparalleled precision and comfort during procedures. This innovative light features powerful array of six LED lights to ensure optimal illumination and clear visibility. Say goodbye to shadows and eye strain, as the Bel-Nova's forward-thinking design delivers precise lighting without compromising on comfort.

## Out of shadows The Belmont standard

Belmont's Bel-Nova boasts an advanced six-LED array, optimizing patient treatment and composite work. Its oval lighting pattern ensures precise illumination without eye discomfort, emitting less heat than traditional bulbs.