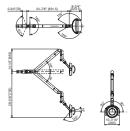

### **Dimensions**

■ Unit Mount

■ Post Mount

■ Ceiling Mount

■ Track Mount

■ Cabinet Mount

Unit:inch (mm) Tolerance in dimensions:±10%

■ Wall Mount