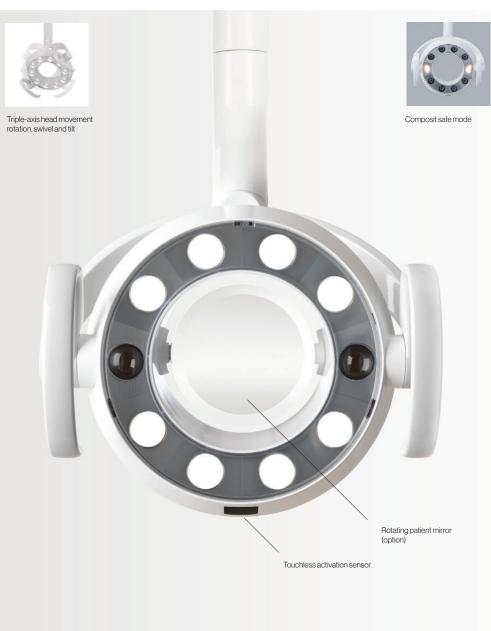

### **Treatment and Composite Safe Modes**

The BellHalo's Dental Light's composite safe mode prevents premature curing of composite materials, giving dentists more time for precise manipulation before setting. This empowers dentists to deliver superior quality dental care, minimizing procedural risks, maximizing efficiency, and ultimately leading to more successful treatment outcomes.