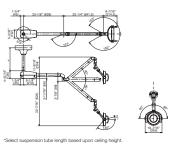

### **Dimensions**

Discover versatility with the Bel-Nova Dental Light, available in five mounting styles: ceiling, track, post, cabinet, and wall. Crafted for seamless integration, each option offers tailored solutions for your practice layout.