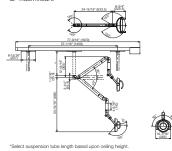

### **Dimensions**

■ Unit Mount

■ Post Mount

■ Ceiling Mount

■ Track Mount

■ Cabinet Mount

Unit:inch (mm) Tolerance in dimensions:±10%

■ Wall Mount

### **Mounting Option**

The Bel-Halo Dental Light offers five mounting options: track, ceiling, post, wall, and cabinet, for versatile installation in any dental office. Whether you seek to equip a space with tall 8-to-foot ceilings or need to maximize your space, Belmont offers a wide range of mounting options to bring to the Bel-Halo to your operatory.

■ Post Mount

■ Ceiling Mount

■ Track Mount

■ Cabinet Mount

■ Wall Mount