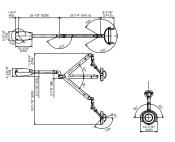

### **Dimensions**

■ Unit Mount

■ Post Mount

■ Ceiling Mount

■ Track Mount

■ Cabinet Mount

Unit:inch (mm) Tolerance in dimensions:±10%

■ Wall Mount