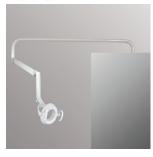

### **Mounting Option**

The Bel-Halo Dental Light offers five mounting options: track, ceiling, post, wall, and cabinet, for versatile installation in any dental office. Whether you seek to equip a space with tall 8-to-foot ceilings or need to maximize your space, Belmont offers a wide range of mounting options to bring to the Bel-Halo to your operatory.

■ Post Mount

■ Ceiling Mount

■ Track Mount

■ Cabinet Mount

■ Wall Mount