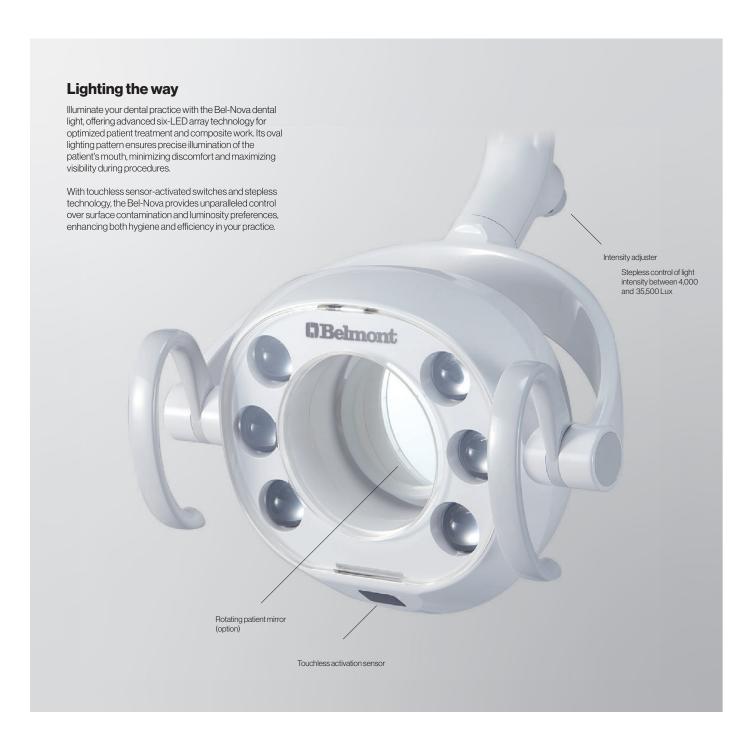

#### Innovation meets illumination.

Illuminate your dental practice with the Bel-Nova dental light, engineered to provide unparalleled precision and comfort during procedures. This innovative light features powerful array of six LED lights to ensure optimal illumination and clear visibility. Say goodbye to shadows and eye strain, as the Bel-Nova's forward-thinking design delivers precise lighting without compromising on comfort.

## Out of shadows The Belmont standard

Belmont's Bel-Nova boasts an advanced six-LED array, optimizing patient treatment and composite work. Its oval lighting pattern ensures precise illumination without eye discomfort, emitting less heat than traditional bulbs.

Enhance patient safety and confidence while maintaining a clean treatment environment with the Bel-Nova. From touchless sensor-activation to hygiene covers, this advanced light is designed to minimize surface contamination and promote optimal hygiene standards in your practice.