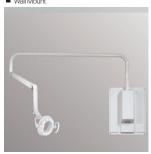

### **Mounting Option**

The Bel-Halo Dental Light offers five mounting options: track, ceiling, post, wall, and cabinet, for versatile installation in any dental office. Whether you seek to equip a space with tall 8-to-foot ceilings or need to maximize your space, Belmont offers a wide range of mounting options to bring to the Bel-Halo to your operatory.

■ Post Mount

■ Ceiling Mount

■ Track Mount

■ Cabinet Mount

■ Wall Mount