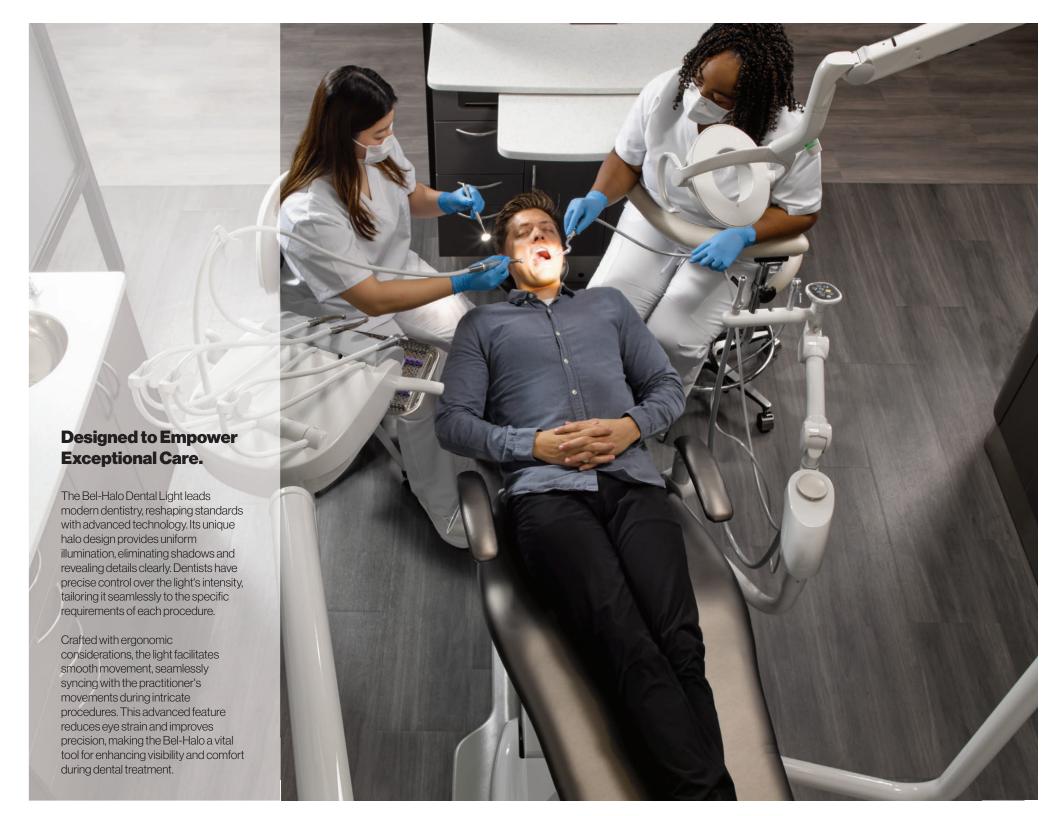

# **Bel Series**

**Dental Light** 

Designed to empower exceptional care.













### **Shadow-free Illumination.**

Powered by top-tier LED technology, the Bel-Halo Dental Light delivers shadow-free illumination, guaranteeing precise and uniform lighting throughout the treatment zone. It's shadowless illumination technology allows for uninterrupted lighting to the patient oral cavity, even with a 50% obstruction between the light and patient head.

### **Treatment and Composite Safe Modes**

The BellHalo's Dental Light's composite safe mode prevents premature curing of composite materials, giving dentists more time for precise manipulation before setting. This empowers dentists to deliver superior quality dental care, minimizing procedural risks, maximizing efficiency, and ultimately leading to more successful treatment outcomes.





### **Mounting Option**

The Bel