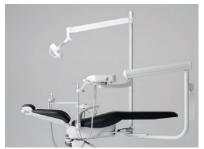

# **Bel Series**

**Dental Light** 

Designed to empower exceptional care.

### **Shadow-free Illumination.**

Powered by top-tier LED technology, the Bel-Halo Dental Light delivers shadow-free illumination, guaranteeing precise and uniform lighting throughout the treatment zone. It's shadowless illumination technology allows for uninterrupted lighting to the patient oral cavity, even with a 50% obstruction between the light and patient head.

### **Mounting Option**

The Bel-Halo Dental Light offers five mounting options: track, ceiling, post, wall, and cabinet, for versatile installation in any dental office. Whether you seek to equip a space with tall 8-to-foot ceilings or need to maximize your space, Belmont offers a wide range of mounting options to bring to the Bel-Halo to your operatory.