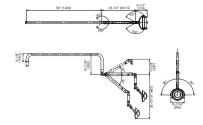

### **Dimensions**

Discover versatility with the Bel-Nova Dental Light, available in five mounting styles: ceiling, track, post, cabinet, and wall. Crafted for seamless integration, each option offers tailored solutions for your practice layout.

### **Mount Option**

Ceiling Mounted

Track Mounted

Post Mounted

Cabinet Mounted

Wall Mounted