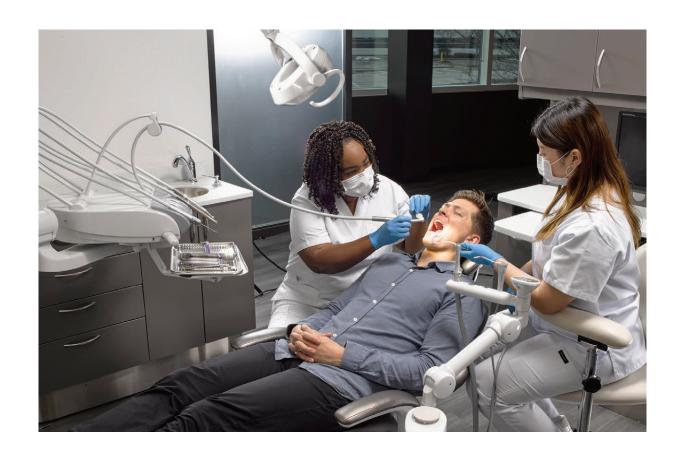

### **Shadow-free Illumination.**

Powered by top-tier LED technology, the Bel-Halo Dental Light delivers shadow-free illumination, guaranteeing precise and uniform lighting throughout the treatment zone. It's shadowless illumination technology allows for uninterrupted lighting to the patient oral cavity, even with a 50% obstruction between the light and patient head.

### **Treatment and Composite Safe Modes**

The BellHalo's Dental Light's composite safe mode prevents premature curing of composite materials, giving dentists more time for precise manipulation before setting. This empowers dentists to deliver superior quality dental care, minimizing procedural risks, maximizing efficiency, and ultimately leading to more successful treatment outcomes.