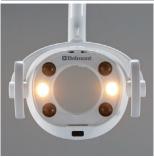

#### Innovation meets illumination.

Illuminate your dental practice with the Bel-Nova dental light, engineered to provide unparalleled precision and comfort during procedures. This innovative light features powerful array of six LED lights to ensure optimal illumination and clear visibility. Say goodbye to shadows and eye strain, as the Bel-Nova's forward-thinking design delivers precise lighting without compromising on comfort.

## Out of shadows The Belmont standard

Belmont's Bel-Nova boasts an advanced six-LED array, optimizing patient treatment and composite work. Its oval lighting pattern ensures precise illumination without eye discomfort, emitting less heat than traditional bulbs.