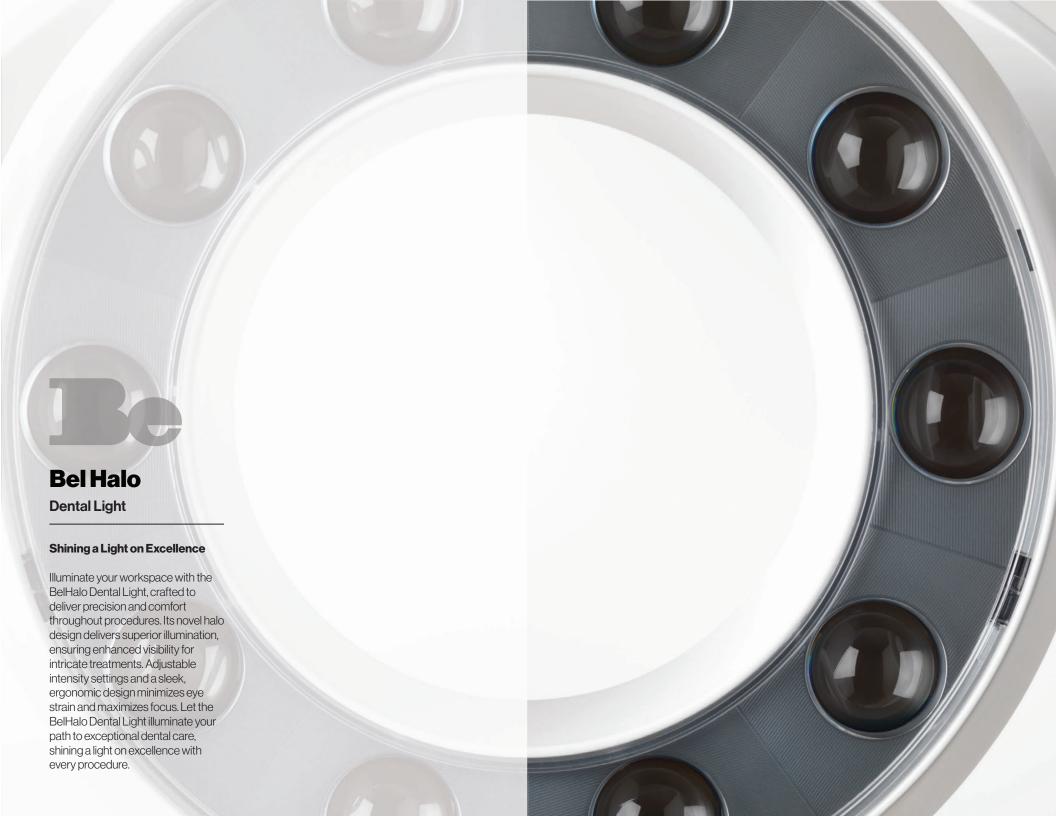

### **Shadow-free Illumination.**

Powered by top-tier LED technology, the Bel-Halo Dental Light delivers shadow-free illumination, guaranteeing precise and uniform lighting throughout the treatment zone. It's shadowless illumination technology allows for uninterrupted lighting to the patient oral cavity, even with a 50% obstruction between the light and patient head.

### **Treatment and Composite Safe Modes**

The BellHalo's Dental Light's composite safe mode prevents premature curing of composite materials, giving dentists more time for precise manipulation before setting. This empowers dentists to deliver superior quality dental care, minimizing procedural risks, maximizing efficiency, and ultimately leading to more successful treatment outcomes.