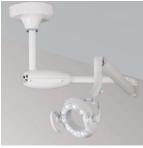

### **Mounting Option**

The Bel-Halo Dental Light offers five mounting options: track, ceiling, post, wall, and cabinet, for versatile installation in any dental office. Whether you seek to equip a space with tall 8-to-foot ceilings or need to maximize your space, Belmont offers a wide range of mounting options to bring to the Bel-Halo to your operatory.

■ Post Mount

■ Ceiling Mount

■ Track Mount

■ Cabinet Mount

■ Wall Mount