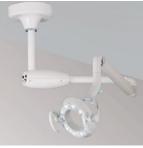

### **Mounting Option**

The Bel-Halo Dental Light offers six mounting options: track, ceiling, post, wall, and cabinet, for versatile installation in any dental office. Whether you seek to equip a space with tall 8-to-foot ceilings or need to maximize your space, Belmont offers a wide range of mounting options to bring to the Bel-Halo to your operatory.

■ Post Mount

■ Ceiling Mount

■ Track Mount

■ Cabinet Mount

■ Wall Mount

### **Dimensions**

■ Unit Mount

■ Post Mount

■ Ceiling Mount

■ Track Mount

■ Cabinet Mount

Tolerance in dimensions: ±10%

■ Wall Mount