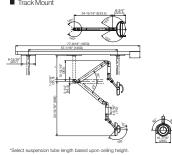

### **Dimensions**

Discover versatility with the Bel-Nova Dental Light, available in six mounting styles: ceiling, track, post, cabinet, and wall. Crafted for seamless integration, each option offers tailored solutions for your practice layout.