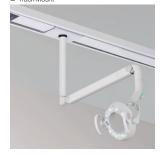

### **Mounting Option**

The Bel-Halo Dental Light offers six mounting options: track, ceiling, post, wall, and cabinet, for versatile installation in any dental office. Whether you seek to equip a space with tall 8-to-foot ceilings or need to maximize your space, Belmont offers a wide range of mounting options to bring to the Bel-Halo to your operatory.

■ Post Mount

■ Ceiling Mount

■ Track Mount

■ Cabinet Mount

■ Wall Mount

### **Dimensions**

■ Unit Mount

■ Post Mount

■ Ceiling Mount

■ Track Mount

■ Cabinet Mount

Tolerance in dimensions: ±10%

■ Wall Mount