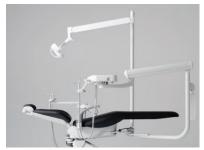

### **Mounting Option**

The Bel-Halo Dental Light offers six mounting options: track, ceiling, post, wall, and cabinet, for versatile installation in any dental office. Whether you seek to equip a space with tall 8-to-foot ceilings or need to maximize your space, Belmont offers a wide range of mounting options to bring to the Bel-Halo to your operatory.

■ Post Mount

■ Ceiling Mount

■ Track Mount

■ Cabinet Mount

■ Wall Mount

### **Dimensions**

■ Unit Mount

■ Post Mount

■ Ceiling Mount

■ Track Mount

■ Cabinet Mount

Tolerance in dimensions: ±10%

■ Wall Mount

### **Mounting Options**

Unit Mounted Light attached to Left-Right delivery system

Ceiling Mounted

Track Mounted

Post Mounted

Cabinet Mounted

Wall Mounted

### **Dimensions**

Discover versatility with the Bel-Nova Dental Light, available in six mounting styles: ceiling, track, post, cabinet, and wall. Crafted for seamless integration, each option offers tailored solutions for your practice layout.