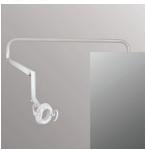

### **Mounting Option**

The Bel-Halo Dental Light offers six mounting options: track, ceiling, post, wall, and cabinet, for versatile installation in any dental office. Whether you seek to equip a space with tall 8-to-foot ceilings or need to maximize your space, Belmont offers a wide range of mounting options to bring to the Bel-Halo to your operatory.

■ Post Mount

■ Ceiling Mount

■ Track Mount

■ Cabinet Mount

■ Wall Mount

### **Dimensions**

■ Unit Mount

■ Post Mount

■ Ceiling Mount

■ Track Mount

■ Cabinet Mount

Tolerance in dimensions: ±10%

■ Wall Mount