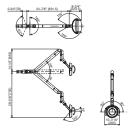

### **Dimensions**

■ Unit Mount

■ Post Mount

■ Ceiling Mount

■ Track Mount

■ Cabinet Mount

Tolerance in dimensions: ±10%

■ Wall Mount