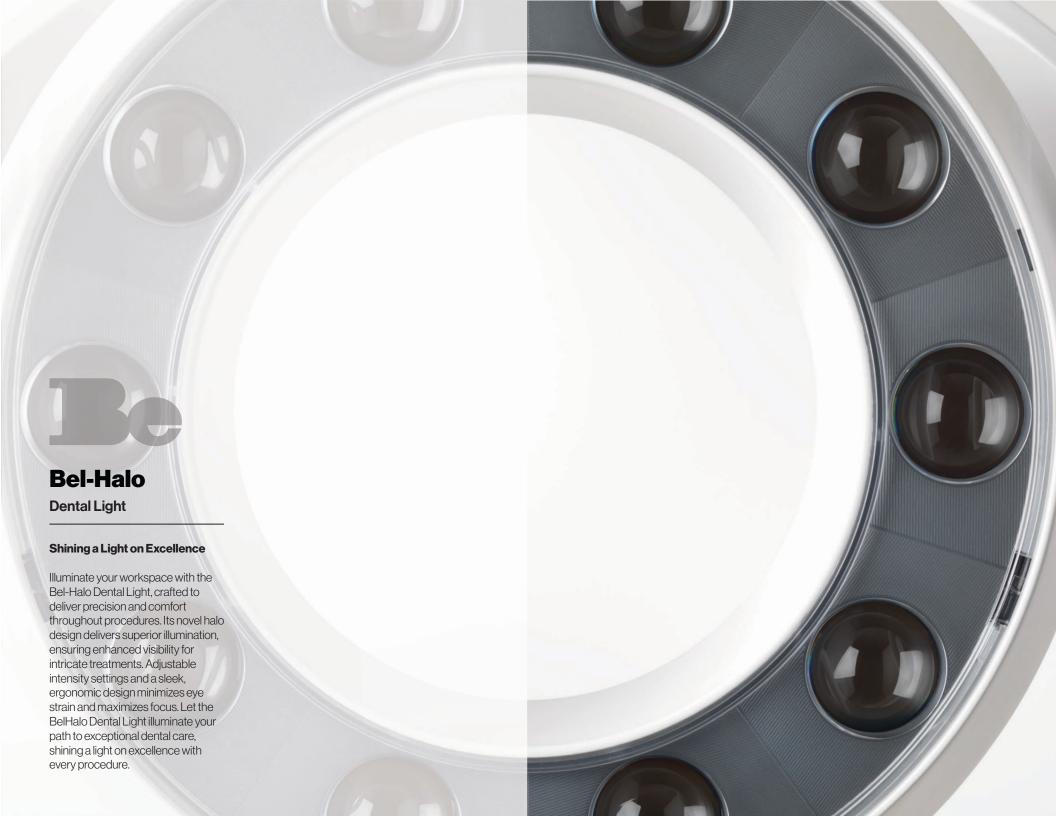

# **Bel Series**

**Dental Lights** 

Designed to empower exceptional care.

### **Shadow-free Illumination.**

Powered by top-tier LED technology, the Bel-Halo Dental Light delivers shadow-free illumination, guaranteeing precise and uniform lighting throughout the treatment zone. It's shadowless illumination technology allows for uninterrupted lighting to the patient oral cavity, even with a 50% obstruction between the light and patient head.