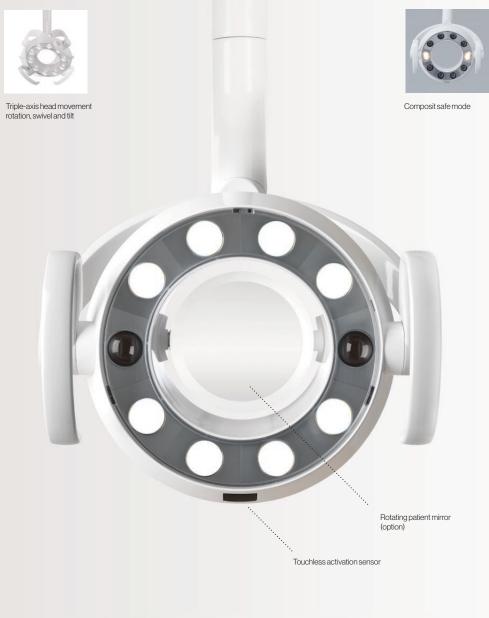

### **Treatment and Composite Safe Modes**

The BellHalo's Dental Light's composite safe mode prevents premature curing of composite materials, giving dentists more time for precise manipulation before setting. This empowers dentists to deliver superior quality dental care, minimizing procedural risks, maximizing efficiency, and ultimately leading to more successful treatment outcomes.

Enhance patient safety and confidence while maintaining a clean treatment environment with the Bel-Nova. From touchless sensor-activation to hygiene covers, this advanced light is designed to minimize surface contamination and promote optimal hygiene standards in your practice.