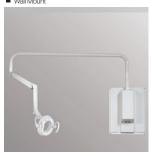

### **Mounting Options**

Unit Mounted Light attached to Left-Right delivery system

Ceiling Mounted

Track Mounted

Post Mounted

Cabinet Mounted

Wall Mounted

### **Dimensions**

Discover versatility with the Bel-Nova Dental Light, available in six mounting styles: ceiling, track, post, cabinet, and wall. Crafted for seamless integration, each option offers tailored solutions for your practice layout.