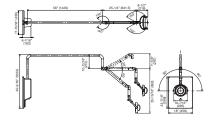

### **Dimensions**

Discover versatility with the Bel-Nova Dental Light, available in six mounting styles: ceiling, track, post, cabinet, and wall. Crafted for seamless integration, each option offers tailored solutions for your practice layout.

### **Mounting Options**

Unit Mounted Light attached to Left-Right delivery system

Ceiling Mounted

Track Mounted

Post Mounted

Cabinet Mounted

Wall Mounted