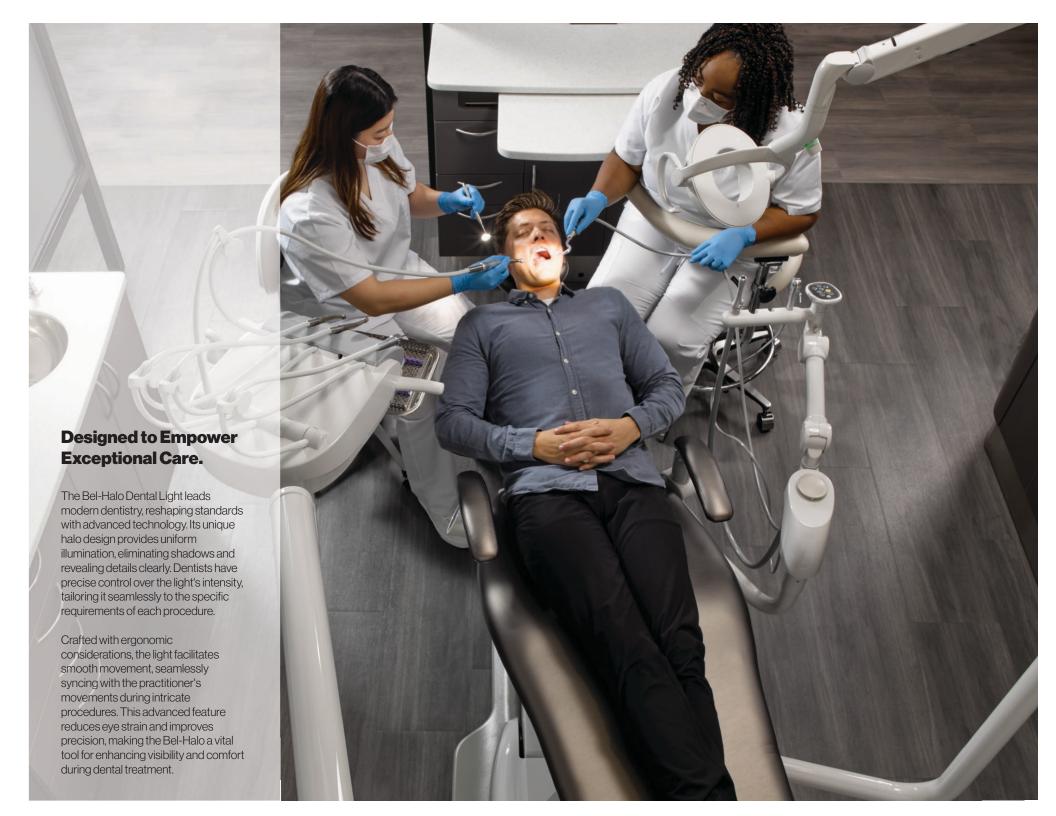

# **Bel Series**

**Dental Lights** 

Designed to empower exceptional care.

### **Shadow-free Illumination.**

Powered by top-tier LED technology, the Bel-Halo Dental Light delivers shadow-free illumination, guaranteeing precise and uniform lighting throughout the treatment zone. It's shadowless illumination technology allows for uninterrupted lighting to the patient oral cavity, even with a 50% obstruction between the light and patient head.

### **Treatment and Composite Safe Modes**

The BellHalo's Dental Light's composite safe mode prevents premature curing of composite materials, giving dentists more time for precise manipulation before setting. This empowers dentists to deliver superior quality dental care, minimizing procedural risks, maximizing efficiency, and ultimately leading to more successful treatment outcomes.