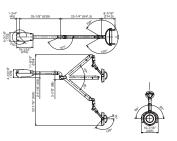

### **Dimensions**

■ Unit Mount

■ Post Mount

■ Ceiling Mount

■ Track Mount

■ Cabinet Mount

Tolerance in dimensions: ±10%

■ Wall Mount