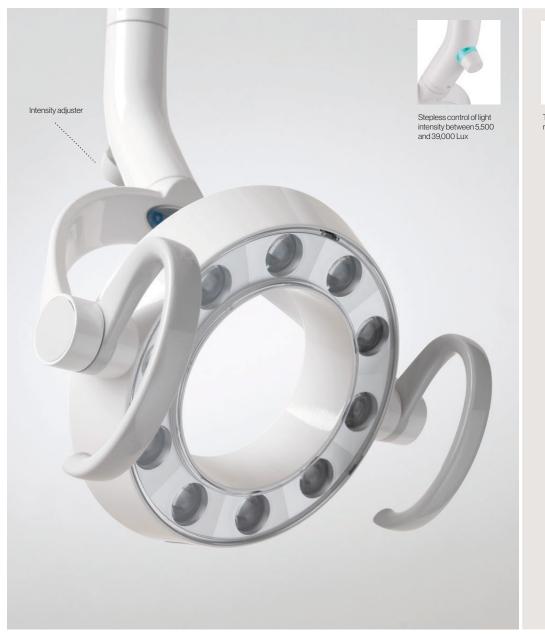

### **Shadow-free Illumination.**

Powered by top-tier LED technology, the Bel-Halo Dental Light delivers shadow-free illumination, guaranteeing precise and uniform lighting throughout the treatment zone. It's shadowless illumination technology allows for uninterrupted lighting to the patient oral cavity, even with a 50% obstruction between the light and patient head.

### **Treatment and Composite Safe Modes**

The BellHalo's Dental Light's composite safe mode prevents premature curing of composite materials, giving dentists more time for precise manipulation before setting. This empowers dentists to deliver superior quality dental care, minimizing procedural risks, maximizing efficiency, and ultimately leading to more successful treatment outcomes.