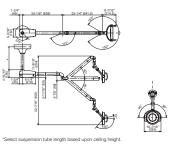

### **Dimensions**

Discover versatility with the Bel-Nova Dental Light, available in six mounting styles: ceiling, track, post, cabinet, and wall. Crafted for seamless integration, each option offers tailored solutions for your practice layout.