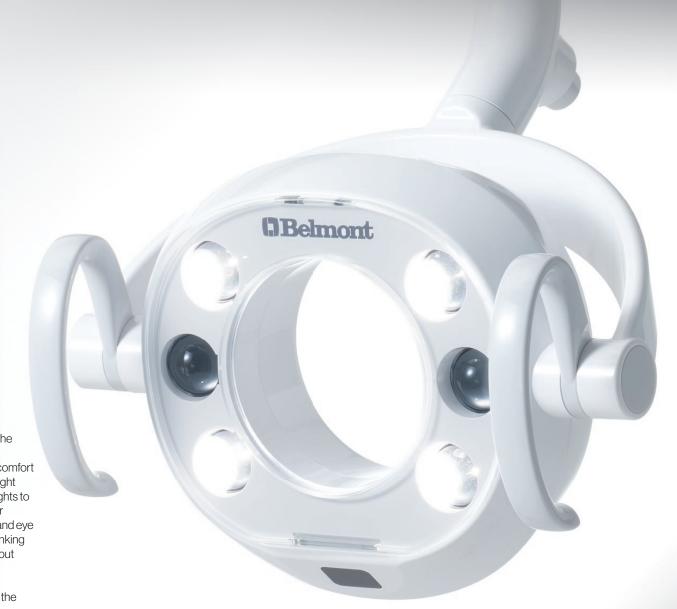

#### Innovation meets illumination.

Illuminate your dental practice with the Bel-Nova dental light, engineered to provide unparalleled precision and comfort during procedures. This innovative light features powerful array of six LED lights to ensure optimal illumination and clear visibility. Say goodbye to shadows and eye strain, as the Bel-Nova's forward-thinking design delivers precise lighting without compromising on comfort.

## Out of shadows The Belmont standard

Belmont's Bel-Nova boasts an advanced six-LED array, optimizing patient treatment and composite work. Its oval lighting pattern ensures precise illumination without eye discomfort, emitting less heat than traditional bulbs.

Enhance patient safety and confidence while maintaining a clean treatment environment with the Bel-Nova. From touchless sensor-activation to hygiene covers, this advanced light is designed to minimize surface contamination and promote optimal hygiene standards in your practice.