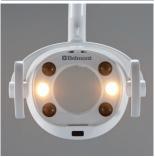

#### Innovation meets illumination.

Illuminate your dental practice with the Bel-Nova dental light, engineered to provide unparalleled precision and comfort during procedures. This innovative light features powerful array of six LED lights to ensure optimal illumination and clear visibility. Say goodbye to shadows and eye strain, as the Bel-Nova's forward-thinking design delivers precise lighting without compromising on comfort.

## Out of shadows The Belmont standard

Belmont's Bel-Nova boasts an advanced six-LED array, optimizing patient treatment and composite work. Its oval lighting pattern ensures precise illumination without eye discomfort, emitting less heat than traditional bulbs.