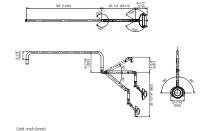

### **Dimensions**

■ Unit Mount

■ Post Mount

■ Ceiling Mount

■ Track Mount

■ Cabinet Mount

Tolerance in dimensions: ±10%

■ Wall Mount

### **Mounting Option**

The Bel-Halo Dental Light offers six mounting options: track, ceiling, post, wall, and cabinet, for versatile installation in any dental office. Whether you seek to equip a space with tall 8-to-foot ceilings or need to maximize your space, Belmont offers a wide range of mounting options to bring to the Bel-Halo to your operatory.