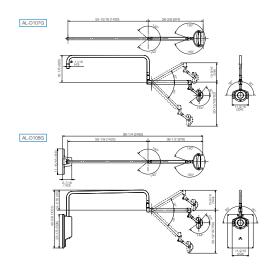

### **Dimensions**

■ Unit Mount

■ Post Mount

■ Ceiling Mount

■ Track Mount

■ Cabinet Mount

Tolerance in dimensions: ±10%

■ Wall Mount

### **Dimensions**

Discover versatility with the Bel-Nova Dental Light, available in six mounting styles: ceiling, track, post, cabinet, and wall. Crafted for seamless integration, each option offers tailored solutions for your practice layout.