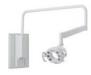

### **Shadow-free Illumination.**

Powered by top-tier LED technology, the Bel-Halo Dental Light delivers shadow-free illumination, guaranteeing precise and uniform lighting throughout the treatment zone. It's shadowless illumination technology allows for uninterrupted lighting to the patient oral cavity, even with a 50% obstruction between the light and patient head.

### **Mounting Option**

The Bel-Halo Dental Light offers six mounting options: track, ceiling, post, wall, and cabinet, for versatile installation in any dental office. Whether you seek to equip a space with tall 8-to-foot ceilings or need to maximize your space, Belmont offers a wide range of mounting options to bring to the Bel-Halo to your operatory.