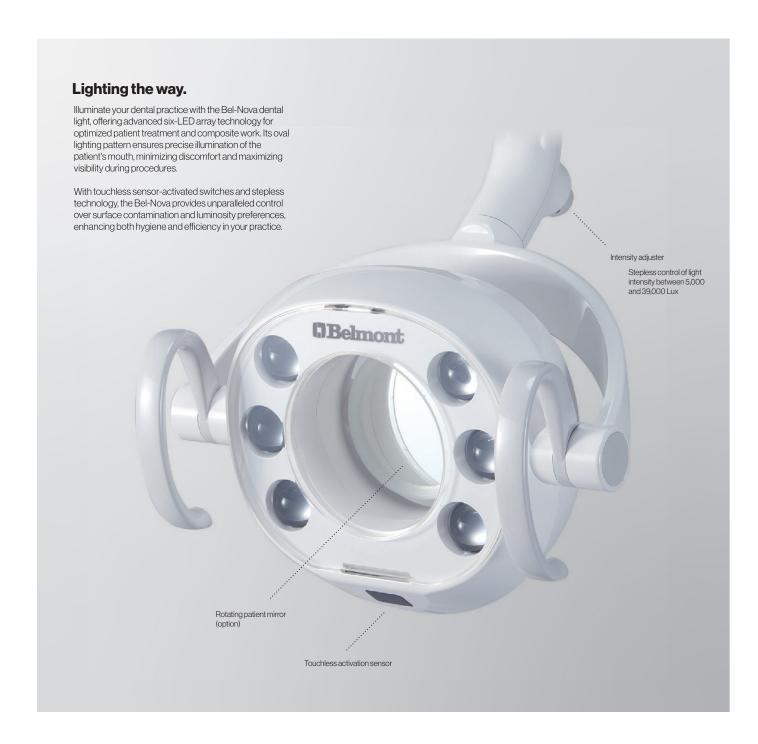

#### Innovation meets illumination.

Illuminate your dental practice with the Bel-Nova dental light, engineered to provide unparalleled precision and comfort during procedures. This innovative light features powerful array of six LED lights to ensure optimal illumination and clear visibility. Say goodbye to shadows and eye strain, as the Bel-Nova's forward-thinking design delivers precise lighting without compromising on comfort.

## Out of shadows The Belmont standard

Belmont's Bel-Nova boasts an advanced six-LED array, optimizing patient treatment and composite work. Its oval lighting pattern ensures precise illumination without eye discomfort, emitting less heat than traditional bulbs.

Enhance patient safety and confidence while maintaining a clean treatment environment with the Bel-Nova. From touchless sensor-activation to hygiene covers, this advanced light is designed to minimize surface contamination and promote optimal hygiene standards in your practice.