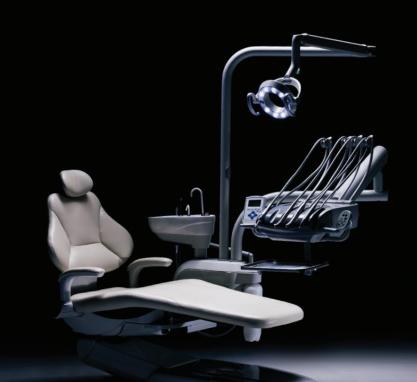

# Premium Dental Chair Package

The only chair worthy of the center stage.

Bel Halo Dental Light

# The only chair worthy of the center stage.

# Exceptional Craftsmanship. Unsurpassed Quality.

The QUOLIS Q5500 dental chair sets the stage for excellence through exceptional craftsmanship and unsurpassed quality. Beyond its sleek and refined appearance, the Q5500 elevates the experience of both patients and practitioners alike. This sophisticated dental chair embodies a perfect harmony of intuitive design, user-friendly controls, and unmatched comfort.

Reassuring through unparalleled comfort, the Q5500 carries advanced capabilities for an exceptional experience. It features a seat positioning system that effortlessly glides patients into treatment positions. With its thin and narrow backrest design, practitioners gain unrestricted clinical access to work comfortably, efficiently, and effectively.

Take your pratice to the center stage of excellence.

Q5500
Premium Dental Chair