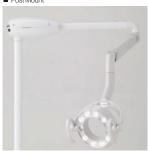

# **Mounting Option**

The Bel-Halo Dental Light offers six mounting options: track, ceiling, post, wall, and cabinet, for versatile installation in any dental office. Whether you seek to equip a space with tall 8-to-foot ceilings or need to maximize your space, Belmont offers a wide range of mounting options to bring to the Bel-Halo to your operatory.

■ Post Mount

■ Ceiling Mount

■ Track Mount

■ Cabinet Mount

■ Wall Mount