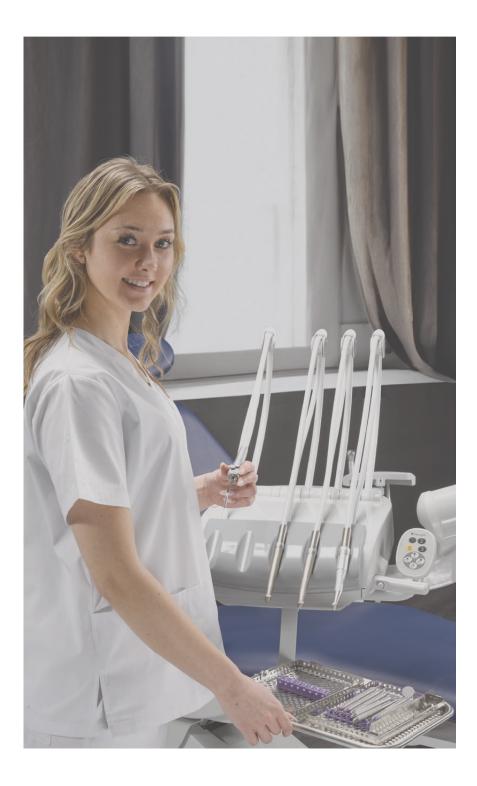

# **Evogue Flex**

**Delivery Systems** 

Uncover unrivaled efficiency with the EVOGUE Flex delivery system—a meticulously crafted solution for an successful dental practices. This industry-leading system boasts intuitive controls and customizable configurations, ensuring every tool is easily accessible. With its ergonomic design and adaptable arm, the delivery system seamlessly adjusts to any treatment scenario, optimizing workflow efficiency and enhancing patient comfort. Embrace the precision and versatility of the Evogue Flex Delivery System to elevate your practice and embrace the future of dental care.

Discover a new realm of accessibility with the Evogue Flex Delivery System, setting a new standard in dental care. Its cutting-edge design extends the reach of dental tools, ensuring effortless access and maximizing efficiency and comfort during every procedure. With its innovative features and superior performance, the Evogue Flex surpasses competitors, establishing itself as an indispensable asset for any modern dental practice.

Experience the comfort and ease of operation with the EVOGUE Flex's innovative system that makes dental instruments feel like there is zero gravity. Precisely-engineered to diminish fatigue and amplify accuracy, this delivery system facilitates fluid, seamless movement throughout treatments. Its ergonomic design promotes natural motions, reducing strain and optimizing control. Upgrade to the Evogue Flex Delivery System to transform your practice with seamlessly integrated technology, empowering you to excel in your professional endeavors.