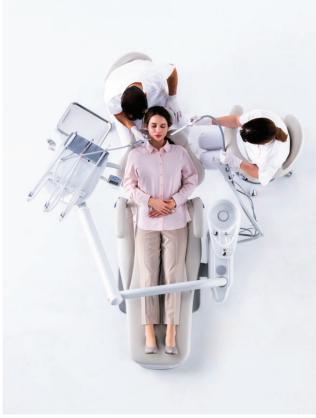

# **Intuitive Controls.**

The Q5500 chair is equipped with membrane touchpad controls on both the doctor's and assistant's sides, allowing for easy chair adjustments. This allows precise control over vertical and reclining movements, with a locking feature for 120-degree rotation of the chair base.

# **Oral Cavity Access.**

The dual-articulation mechanism of the Belmont headrest enables precise adjustments, providing optimal neck and head support to enhance patient comfort throughout a variety of dental procedures, especially beneficial for longer treatments. Additionally, it improves dentist access and visibility, improving efficiency and contributing to overall treatment success.

# **Superior Access.**

The Q5500 chair's thin, narrow backrest is designed for optimal dentist access to the patient's oral cavity, ensuring precise and effortless procedures. Its streamlined design promotes closer positioning, reducing strain on the dentist and improving ergonomic access for both routine and complex dental work.