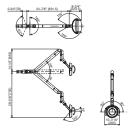

## **Dimensions**

■ Unit Mount

■ Post Mount

■ Ceiling Mount

■ Track Mount

■ Cabinet Mount

Tolerance in dimensions: ±10%

■ Wall Mount