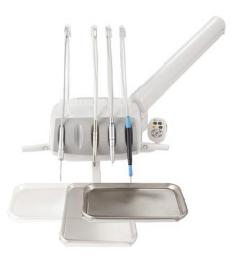

# **Evogue Flex**

**Delivery Systems** 

Uncover unrivaled efficiency with the EVOGUE Flex delivery system—a meticulously crafted solution for an successful dental practices. This industry-leading system boasts intuitive controls and customizable configurations, ensuring every tool is easily accessible. With its ergonomic design and adaptable arm, the delivery system seamlessly adjusts to any treatment scenario, optimizing workflow efficiency and enhancing patient comfort. Embrace the precision and versatility of the Evogue Flex Delivery System to elevate your practice and embrace the future of dental care.

# **Effortless Adjustments, Unimpeded Movement.**

Effortlessly adjust the system's rotating delivery head to place the table in familiar, patient-friendly positions—pivot the tray or table to maximize your access. This valuable feature eliminates tubing pullback, ensuring smooth and unimpeded movement. For maximum support, the tray can be adjusted into various positions enhancing both comfort and efficiency.