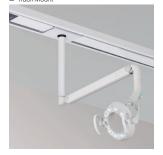

# **Mounting Option**

The Bel-Halo Dental Light offers six mounting options: track, ceiling, post, wall, and cabinet, for versatile installation in any dental office. Whether you seek to equip a space with tall 8-to-foot ceilings or need to maximize your space, Belmont offers a wide range of mounting options to bring to the Bel-Halo to your operatory.

■ Post Mount

■ Ceiling Mount

■ Track Mount

■ Cabinet Mount

■ Wall Mount