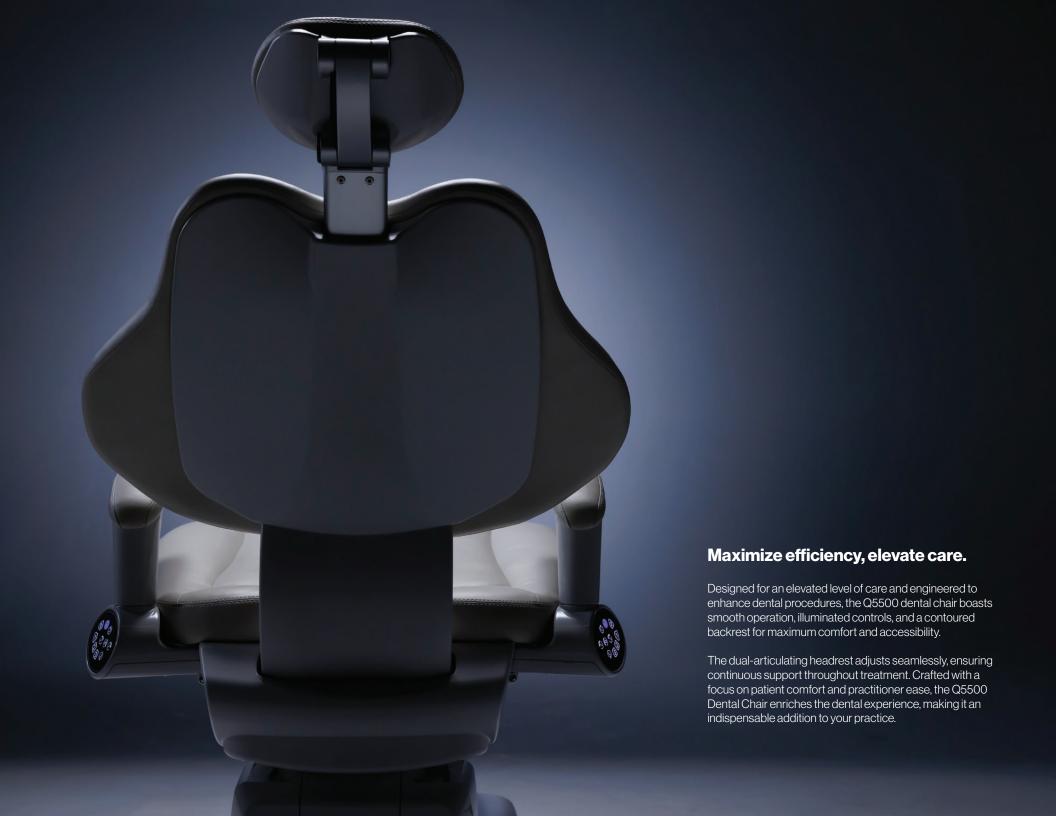

# **Oral Cavity Access.**

The dual-articulation mechanism of the Belmont headrest enables precise adjustments, providing optimal neck and head support to enhance patient comfort throughout a variety of dental procedures, especially beneficial for longer treatments. Additionally, it improves dentist access and visibility, improving efficiency and contributing to overall treatment success.

# **Superior Access.**

The Q5500 chair's thin, narrow backrest is designed for optimal dentist access to the patient's oral cavity, ensuring precise and effortless procedures. Its streamlined design promotes closer positioning, reducing strain on the dentist and improving ergonomic access for both routine and complex dental work.

# Better Patient Care Starts with a Better Patient Chair.

Do you aspire to redefine the patient experience and lead your dental practice in exceptional care? With the Q5500 Dental Chair, you can turn your vision into reality. Patients will feel at ease with the Q5500 Dental Chair's thin, narrow backrest and precise adjustments, while you'll appreciate its user-friendly design and efficiency-boosting features.

Throughout your day, the chair's dual-articulating headrest will prove invaluable, providing unmatched support during lengthy procedures and enhancing overall comfort. Patient feedback will highlight the chair's impact, with praises for the contoured backrest's spine support and the dual articulating headrest's relief from neck strain.