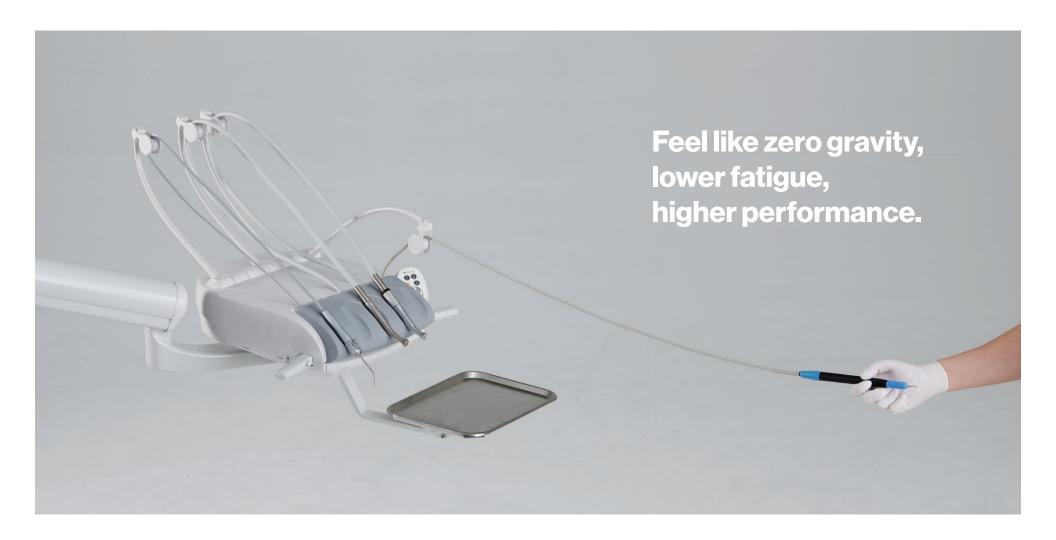

Experience the comfort and ease of operation with the EVOGUE Flex's innovative system that makes dental instruments feel like there is zero gravity. Precisely-engineered to diminish fatigue and amplify accuracy, this delivery system facilitates fluid, seamless movement throughout treatments. Its ergonomic design promotes natural motions, reducing strain and optimizing control. Upgrade to the Evogue Flex Delivery System to transform your practice with seamlessly integrated technology, empowering you to excel in your professional endeavors.

# **Effortless Adjustments, Unimpeded Movement.**

Effortlessly adjust the system's rotating delivery head to place the table in familiar, patient-friendly positions—pivot the tray or table to maximize your access. This valuable feature eliminates tubing pullback, ensuring smooth and unimpeded movement. For maximum support, the tray can be adjusted into various positions enhancing both comfort and efficiency.