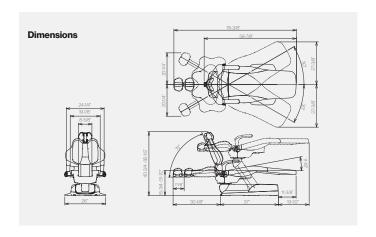

## **Dimensions**

■ Unit Mount

■ Post Mount

■ Ceiling Mount

■ Track Mount

■ Cabinet Mount

Tolerance in dimensions: ±10%

■ Wall Mount