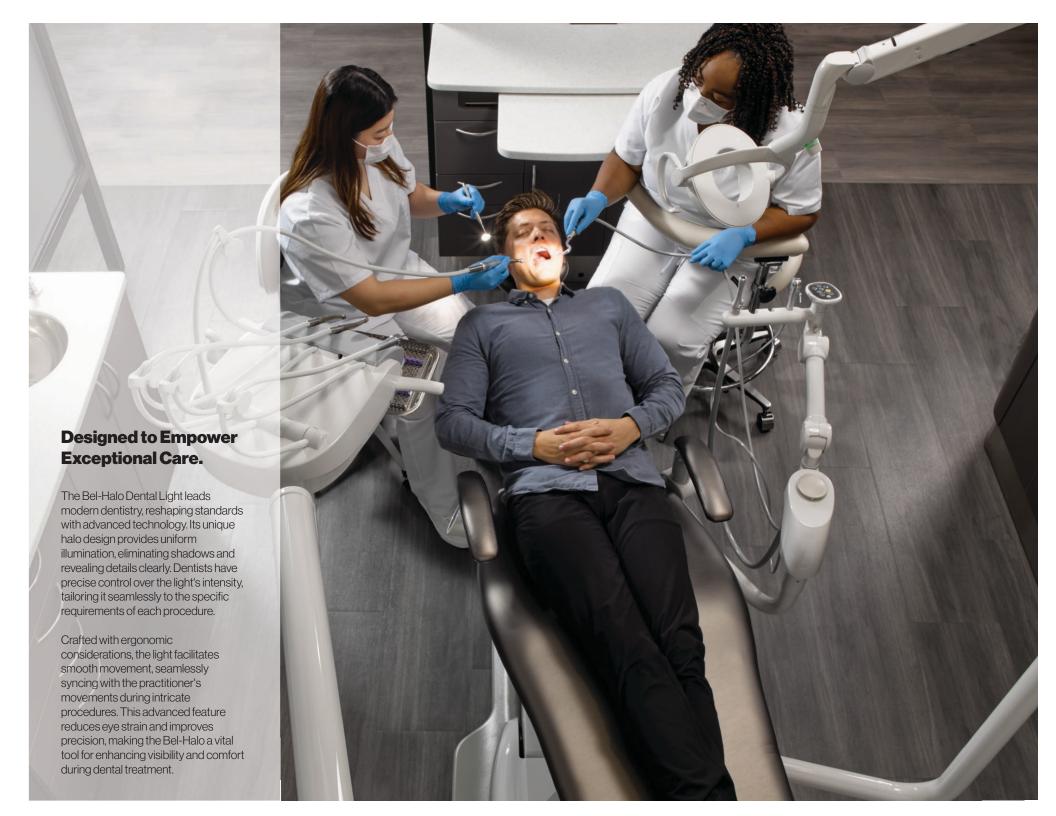

### **Shadow-free Illumination.**

Powered by top-tier LED technology, the Bel-Halo Dental Light delivers shadow-free illumination, guaranteeing precise and uniform lighting throughout the treatment zone. It's shadowless illumination technology allows for uninterrupted lighting to the patient oral cavity, even with a 50% obstruction between the light and patient head.

# **Treatment and Composite Safe Modes**

The BellHalo's Dental Light's composite safe mode prevents premature curing of composite materials, giving dentists more time for precise manipulation before setting. This empowers dentists to deliver superior quality dental care, minimizing procedural risks, maximizing efficiency, and ultimately leading to more successful treatment outcomes.