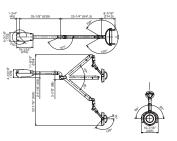

## **Dimensions**

■ Unit Mount

■ Post Mount

■ Ceiling Mount

■ Track Mount

■ Cabinet Mount

Tolerance in dimensions: ±10%

■ Wall Mount