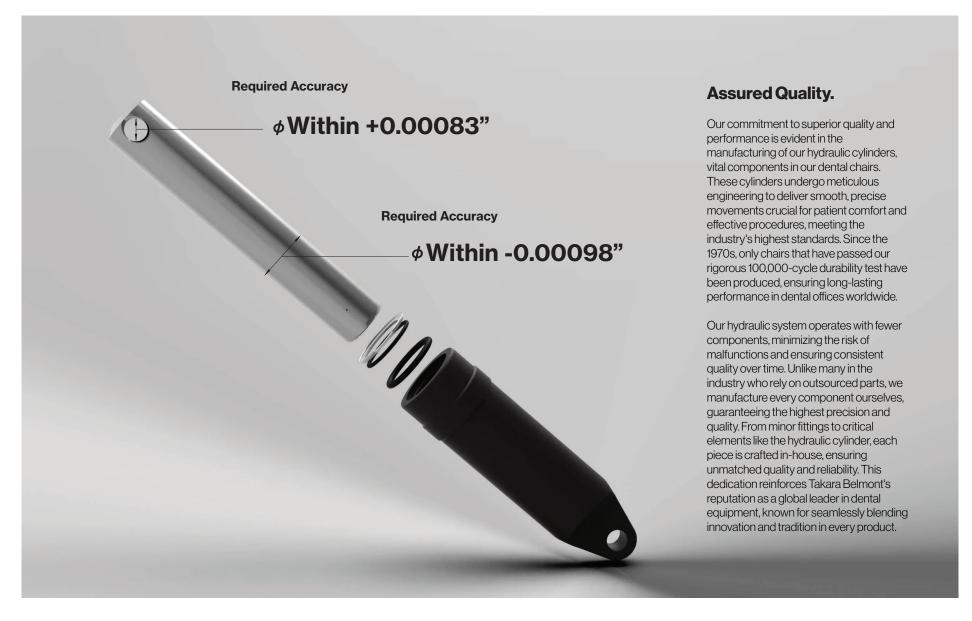

Throughout your day, the chair's dual-articulating headrest will prove invaluable, providing unmatched support during lengthy procedures and enhancing overall comfort. Patient feedback will highlight the chair's impact, with praises for the contoured backrest's spine support and the dual articulating headrest's relief from neck strain.

As patients leave with smiles, it will become evident that the Q5500 is more than just a chair—it's an essential part of your practice. By day's end, the Q5500 will seamlessly integrate into your workflow, enhancing patient comfort and your efficiency. With its user-friendly design and unwavering focus on comfort and accessibility, the Q5500 Dental Chair plays a pivotal role in elevating your practice to a new level of excellence.

# **Belmont Quality.**





Customized for your workspace, one stitch at a time.

Discover the unparalleled quality and value of UltraLeather, Allante Free, and Maverick upholsteries—available in various styles to elevate any setting. These options represent the pinnacle of craftsmanship and design in upholstery.

Each line enhances the decor and delivers tangible benefits tailored to meet diverse preferences and demands, ensuring satisfaction across various applications. These materials provide distinctive solutions for upholstery needs.



### **ULTRALEATHER®**



### STANDARD VINYL ALLANTE FREE®



UltraLeather combines luxury and resilience, making it perfect for high-traffic settings. Its superior durability ensures long-lasting elegance and performance, maintaining its pristine condition under demanding use