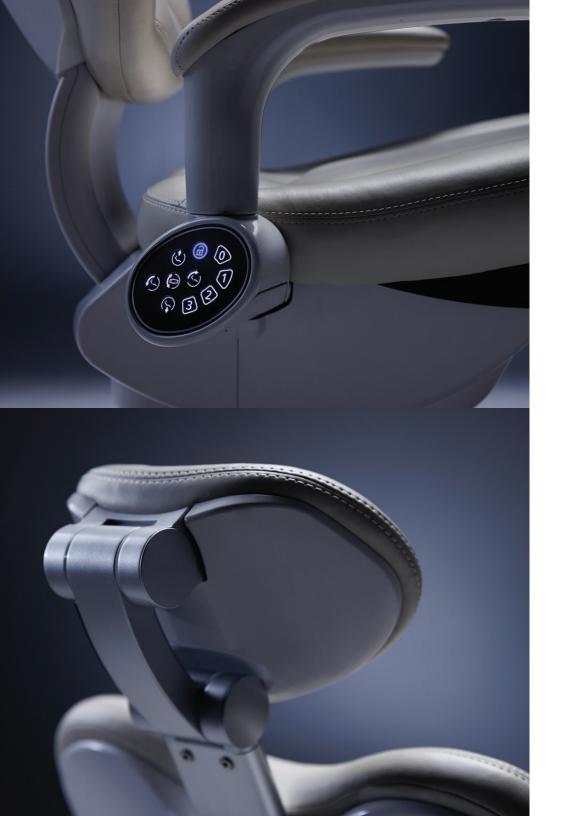

# **Intuitive Controls.**

The Q5500 chair is equipped with membrane touchpad controls on both the doctor's and assistant's sides, allowing for easy chair adjustments. This allows precise control over vertical and reclining movements, with a locking feature for 120-degree rotation of the chair base.

# **Reassuring Qualities.**

The user-friendly arm rotation feature facilitates smoother patient entry and exit, alleviating strain for both patients and dental staff. Designed to endure frequent use while ensuring stability, these arms are ideal for accommodating patients of all ages and mobility levels.