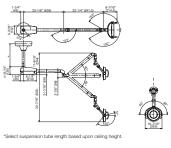

## **Dimensions**

■ Unit Mount

■ Post Mount

■ Ceiling Mount

■ Track Mount

■ Cabinet Mount

Tolerance in dimensions: ±10%

■ Wall Mount