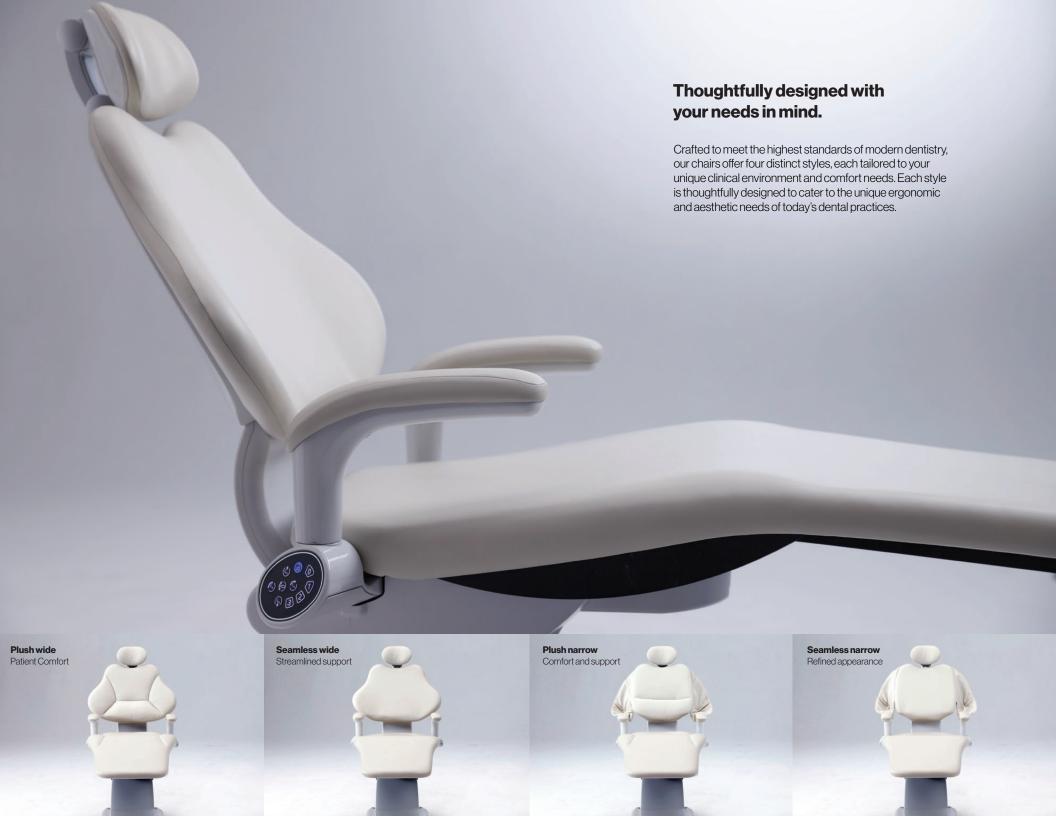

# **Superior Access.**

The Q5500 chair's thin, narrow backrest is designed for optimal dentist access to the patient's oral cavity, ensuring precise and effortless procedures. Its streamlined design promotes closer positioning, reducing strain on the dentist and improving ergonomic access for both routine and complex dental work.

# Better Patient Care Starts with a Better Patient Chair.

Do you aspire to redefine the patient experience and lead your dental practice in exceptional care? With the Q5500 Dental Chair, you can turn your vision into reality. Patients will feel at ease with the Q5500 Dental Chair's thin, narrow backrest and precise adjustments, while you'll appreciate its user-friendly design and efficiency-boosting features.

# **Belmont Quality.**

Customized for your workspace, one stitch at a time.

Discover the unparalleled quality and value of UltraLeather, Allante Free, and Maverick upholsteries—available in various styles to elevate any setting. These options represent the pinnacle of craftsmanship and design in upholstery.

Each line enhances the decor and delivers tangible benefits tailored to meet diverse preferences and demands, ensuring satisfaction across various applications. These materials provide distinctive solutions for upholstery needs.

### **ULTRALEATHER®**

### STANDARD VINYL ALLANTE FREE®

UltraLeather combines luxury and resilience, making it perfect for high-traffic settings. Its superior durability ensures long-lasting elegance and performance, maintaining its pristine condition under demanding use.

Allante Free stands out with its eco-friendly, PVC-free design. It offers a sustainable option without sacrificing leather-like finesse and texture. It's ideal for those seeking environmentally conscious materials with luxury.

Maverick offers a robust yet elegant aesthetic, ideal for stylish and utilitarian environments. Its sophisticated look enhances any décor, blending durability with a refined appearance that appeals to modern tastes.