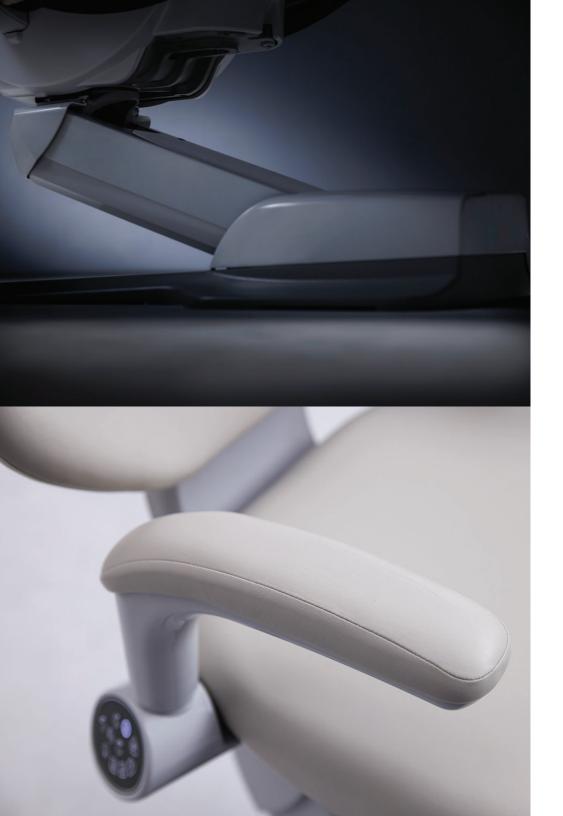

# **Smooth Operation, Seamless Movements.**

The Q5500 chair delivers smooth operation and powerful performance. Its shockless solenoids provide gentle and seamless movements, enhancing patient comfort and practitioner control during adjustments. This advanced technology provides a reliable, high-performance chair tailored to the dynamic needs of modern dental practices.

# **Reassuring Qualities.**

The user-friendly arm rotation feature facilitates smoother patient entry and exit, alleviating strain for both patients and dental staff. Designed to endure frequent use while ensuring stability, these arms are ideal for accommodating patients of all ages and mobility levels.