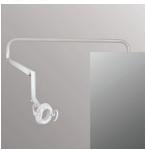

# **Mounting Option**

The Bel-Halo Dental Light offers six mounting options: track, ceiling, post, wall, and cabinet, for versatile installation in any dental office. Whether you seek to equip a space with tall 8-to-foot ceilings or need to maximize your space, Belmont offers a wide range of mounting options to bring to the Bel-Halo to your operatory.

■ Post Mount

■ Ceiling Mount

■ Track Mount

■ Cabinet Mount

■ Wall Mount