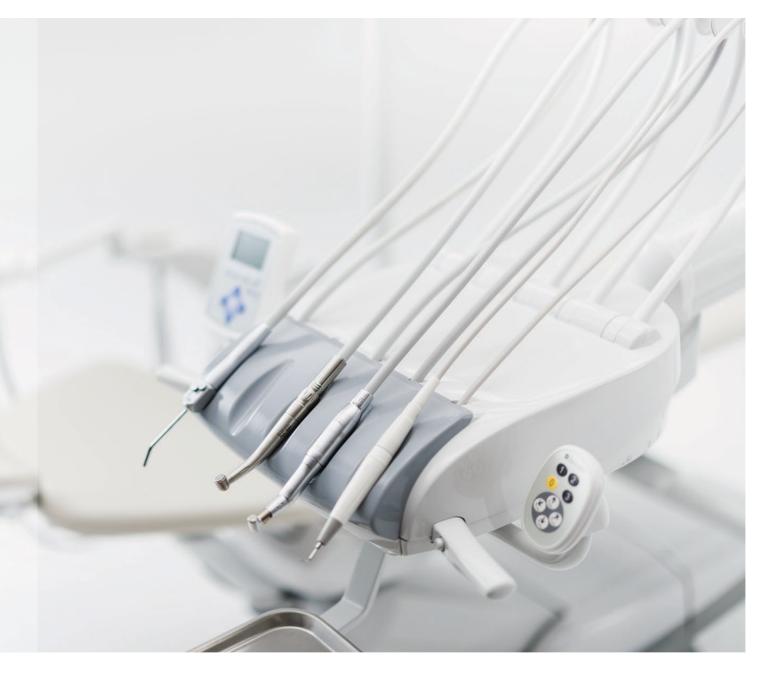

# **Evogue Flex**

**Delivery Systems** 

Uncover unrivaled efficiency with the EVOGUE Flex delivery system—a meticulously crafted solution for an successful dental practices. This industry-leading system boasts intuitive controls and customizable configurations, ensuring every tool is easily accessible. With its ergonomic design and adaptable arm, the delivery system seamlessly adjusts to any treatment scenario, optimizing workflow efficiency and enhancing patient comfort. Embrace the precision and versatility of the Evogue Flex Delivery System to elevate your practice and embrace the future of dental care.

Discover a new realm of accessibility with the Evogue Flex Delivery System, setting a new standard in dental care. Its cutting-edge design extends the reach of dental tools, ensuring effortless access and maximizing efficiency and comfort during every procedure. With its innovative features and superior performance, the Evogue Flex surpasses competitors, establishing itself as an indispensable asset for any modern dental practice.

# **Effortless Adjustments, Unimpeded Movement.**

Effortlessly adjust the system's rotating delivery head to place the table in familiar, patient-friendly positions—pivot the tray or table to maximize your access. This valuable feature eliminates tubing pullback, ensuring smooth and unimpeded movement. For maximum support, the tray can be adjusted into various positions enhancing both comfort and efficiency.