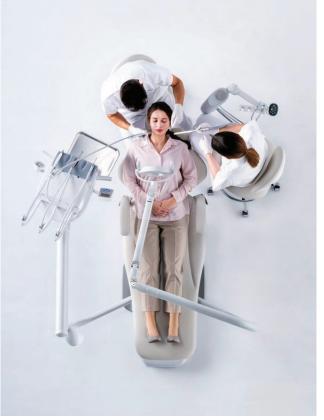

# **Intuitive Controls.**

The Q5500 chair is equipped with membrane touchpad controls on both the doctor's and assistant's sides, allowing for easy chair adjustments. This allows precise control over vertical and reclining movements, with a locking feature for 120-degree rotation of the chair base.

# **Oral Cavity Access.**

The dual-articulation mechanism of the Belmont headrest enables precise adjustments, providing optimal neck and head support to enhance patient comfort throughout a variety of dental procedures, especially beneficial for longer treatments. Additionally, it improves dentist access and visibility, improving efficiency and contributing to overall treatment success.

# **Superior Access.**

The Q5500 chair's thin, narrow backrest is designed for optimal dentist access to the patient's oral cavity, ensuring precise and effortless procedures. Its streamlined design promotes closer positioning, reducing strain on the dentist and improving ergonomic access for both routine and complex dental work.