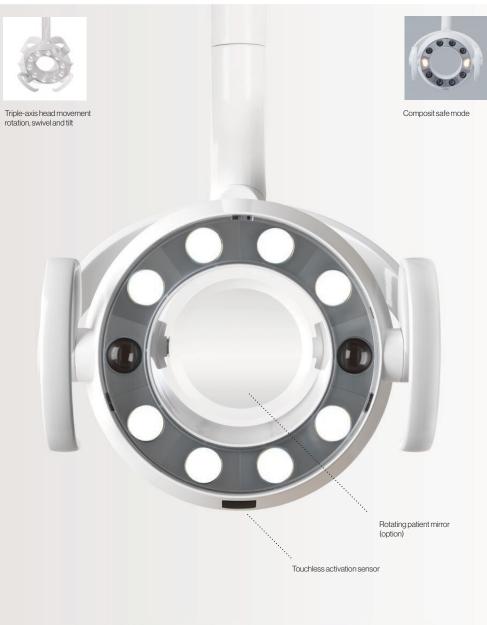

### **Shadow-free Illumination.**

Powered by top-tier LED technology, the Bel-Halo Dental Light delivers shadow-free illumination, guaranteeing precise and uniform lighting throughout the treatment zone. It's shadowless illumination technology allows for uninterrupted lighting to the patient oral cavity, even with a 50% obstruction between the light and patient head.

# **Treatment and Composite Safe Modes**

The BellHalo's Dental Light's composite safe mode prevents premature curing of composite materials, giving dentists more time for precise manipulation before setting. This empowers dentists to deliver superior quality dental care, minimizing procedural risks, maximizing efficiency, and ultimately leading to more successful treatment outcomes.