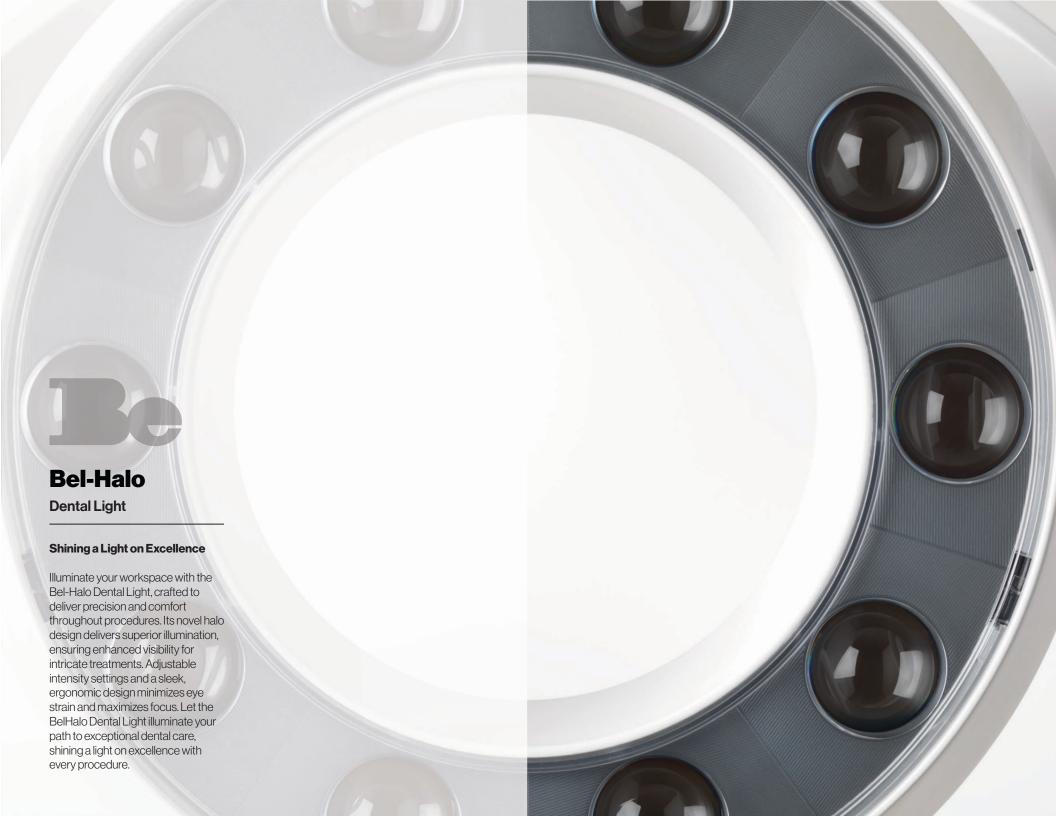

### **Shadow-free Illumination.**

Powered by top-tier LED technology, the Bel-Halo Dental Light delivers shadow-free illumination, guaranteeing precise and uniform lighting throughout the treatment zone. It's shadowless illumination technology allows for uninterrupted lighting to the patient oral cavity, even with a 50% obstruction between the light and patient head.

# **Treatment and Composite Safe Modes**

The BellHalo's Dental Light's composite safe mode prevents premature curing of composite materials, giving dentists more time for precise manipulation before setting. This empowers dentists to deliver superior quality dental care, minimizing procedural risks, maximizing efficiency, and ultimately leading to more successful treatment outcomes.