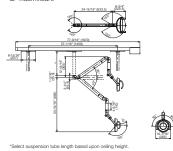

# **Mounting Option**

The Bel-Halo Dental Light offers six mounting options: track, ceiling, post, wall, and cabinet, for versatile installation in any dental office. Whether you seek to equip a space with tall 8-to-foot ceilings or need to maximize your space, Belmont offers a wide range of mounting options to bring to the Bel-Halo to your operatory.

■ Post Mount

■ Ceiling Mount

■ Track Mount

■ Cabinet Mount

■ Wall Mount

## **Dimensions**

■ Unit Mount

■ Post Mount

■ Ceiling Mount

■ Track Mount

■ Cabinet Mount

Tolerance in dimensions: ±10%

■ Wall Mount