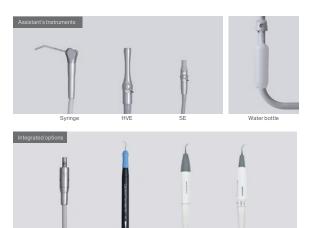

# **Specification**

Bien Air MX2 PLUS

| Delivery Systems                                  | Flex Continental style |
|---------------------------------------------------|------------------------|
| Convenient chair control touch pad                | •                      |
| Tray holder (size: 290 x 190 mm)                  | •                      |
| Handpiece holder positions                        | 3+Syringe              |
| Handpiece instruments                             |                        |
| - 3x Midwest 4 holes turbine hose                 |                        |
| - 1x Air/Water syringe                            | (standard spec)        |
| Midwest 4-hole turbine hose with fiber optic      | 0                      |
| Bien Air micromotor system                        | 0                      |
| Cavitron magnetostrictive scaler                  | 0                      |
| Acteon SP Newtron piezo scaler with LED           |                        |
| Acteon SP Newtron piezo scaler without LED        | 0                      |
| Left/right conversion (swing mount delivery only) | •                      |
| Balance arm with air brake                        | •                      |
| 2 Brake handles                                   | •                      |
| Flushing system                                   | •                      |
| Water system (2L bottle)                          | •                      |
| Junction box                                      | •                      |
| Wet/Dry Foot Control                              | •                      |

Acteon SP Newtron piezo scaler with LED piezo scaler with LED

| Assistant's Systems                                   |   |
|-------------------------------------------------------|---|
| Left/right conversion (swing mount delivery only)     | • |
| Breakaway assistant arm                               | • |
| Handpiece instruments                                 |   |
| - 1x high volume evacuation (HVE)                     | • |
| - 1x saliva ejector (SE)                              | • |
| - 1x Air/Water syringe                                | • |
| - 1x option (2nd HVE)                                 | 0 |
| Rotating cuspidor bowl, porcelain (OTP delivery only) |   |
| 1/4 Water Quick Disconnect with outlet flow control   | • |
| 1/4 Air Quick Disconnect                              | • |