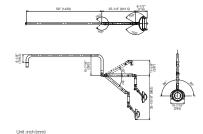

# **Mounting Option**

The Bel-Halo Dental Light offers six mounting options: track, ceiling, post, wall, and cabinet, for versatile installation in any dental office. Whether you seek to equip a space with tall 8-to-foot ceilings or need to maximize your space, Belmont offers a wide range of mounting options to bring to the Bel-Halo to your operatory.

■ Post Mount

■ Ceiling Mount

■ Track Mount

■ Cabinet Mount

■ Wall Mount

## **Dimensions**

■ Unit Mount

■ Post Mount

■ Ceiling Mount

■ Track Mount

■ Cabinet Mount

Tolerance in dimensions: ±10%

■ Wall Mount