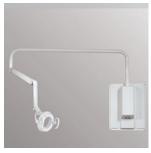

# **Mounting Option**

The Bel-Halo Dental Light offers six mounting options: track, ceiling, post, wall, and cabinet, for versatile installation in any dental office. Whether you seek to equip a space with tall 8-to-foot ceilings or need to maximize your space, Belmont offers a wide range of mounting options to bring to the Bel-Halo to your operatory.

■ Post Mount

■ Ceiling Mount

■ Track Mount

■ Cabinet Mount

■ Wall Mount