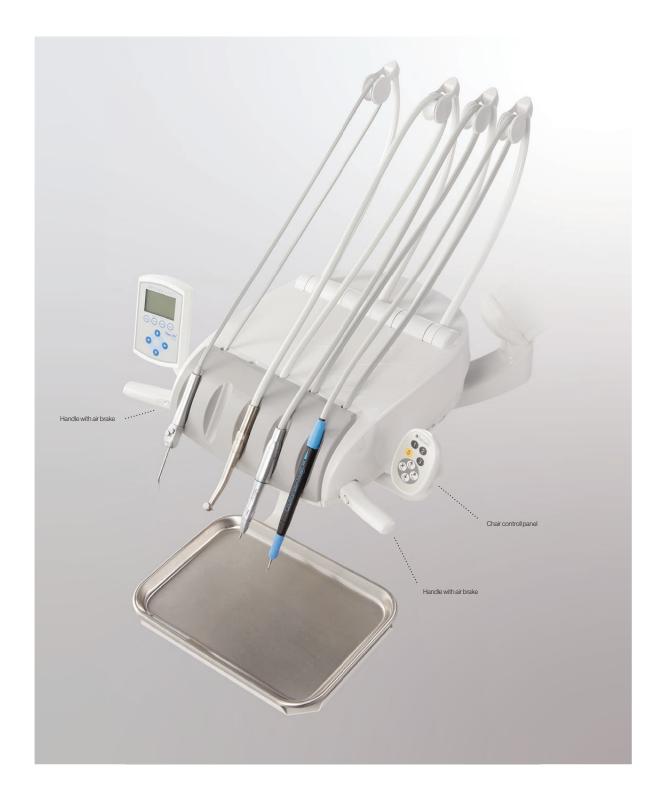

# **Evogue Flex**

**Delivery Systems** 

Uncover unrivaled efficiency with the EVOGUE Flex delivery system—a meticulously crafted solution for an successful dental practices. This industry-leading system boasts intuitive controls and customizable configurations, ensuring every tool is easily accessible. With its ergonomic design and adaptable arm, the delivery system seamlessly adjusts to any treatment scenario, optimizing workflow efficiency and enhancing patient comfort. Embrace the precision and versatility of the Evogue Flex Delivery System to elevate your practice and embrace the future of dental care.

Discover a new realm of accessibility with the Evogue Flex Delivery System, setting a new standard in dental care. Its cutting-edge design extends the reach of dental tools, ensuring effortless access and maximizing efficiency and comfort during every procedure. With its innovative features and superior performance, the Evogue Flex surpasses competitors, establishing itself as an indispensable asset for any modern dental practice.

Experience the comfort and ease of operation with the EVOGUE Flex's innovative system that makes dental instruments feel like there is zero gravity. Precisely-engineered to diminish fatigue and amplify accuracy, this delivery system facilitates fluid, seamless movement throughout treatments. Its ergonomic design promotes natural motions, reducing strain and optimizing control. Upgrade to the Evogue Flex Delivery System to transform your practice with seamlessly integrated technology, empowering you to excel in your professional endeavors.

# **Effortless Adjustments, Unimpeded Movement.**

Effortlessly adjust the system's rotating delivery head to place the table in familiar, patient-friendly positions—pivot the tray or table to maximize your access. This valuable feature eliminates tubing pullback, ensuring smooth and unimpeded movement. For maximum support, the tray can be adjusted into various positions enhancing both comfort and efficiency.

# **Specification**

Bien Air MX2 PLUS

| Delivery Systems                                  | Flex Continental style |
|---------------------------------------------------|------------------------|
| Convenient chair control touch pad                | •                      |
| Tray holder (size: 290 x 190 mm)                  | •                      |
| Handpiece holder positions                        | 3+Syringe              |
| Handpiece instruments                             |                        |
| - 3x Midwest 4 holes turbine hose                 |                        |
| - 1x Air/Water syringe                            | (standard spec)        |
| Midwest 4-hole turbine hose with fiber optic      | 0                      |
| Bien Air micromotor system                        | 0                      |
| Cavitron magnetostrictive scaler                  | 0                      |
| Acteon SP Newtron piezo scaler with LED           |                        |
| Acteon SP Newtron piezo scaler without LED        | 0                      |
| Left/right conversion (swing mount delivery only) | •                      |
| Balance arm with air brake                        | •                      |
| 2 Brake handles                                   | •                      |
| Flushing system                                   | •                      |
| Water system (2L bottle)                          | •                      |
| Junction box                                      | •                      |
| Wet/Dry Foot Control                              | •                      |

Acteon SP Newtron piezo scaler with LED piezo scaler with LED

| Assistant's Systems                                   |   |
|-------------------------------------------------------|---|
| Left/right conversion (swing mount delivery only)     | • |
| Breakaway assistant arm                               | • |
| Handpiece instruments                                 |   |
| - 1x high volume evacuation (HVE)                     | • |
| - 1x saliva ejector (SE)                              | • |
| - 1x Air/Water syringe                                | • |
| - 1x option (2nd HVE)                                 | 0 |
| Rotating cuspidor bowl, porcelain (OTP delivery only) |   |
| 1/4 Water Quick Disconnect with outlet flow control   | • |
| 1/4 Air Quick Disconnect                              | • |