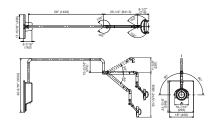

# **Mounting Option**

The Bel-Halo Dental Light offers six mounting options: track, ceiling, post, wall, and cabinet, for versatile installation in any dental office. Whether you seek to equip a space with tall 8-to-foot ceilings or need to maximize your space, Belmont offers a wide range of mounting options to bring to the Bel-Halo to your operatory.

■ Post Mount

■ Ceiling Mount

■ Track Mount

■ Cabinet Mount

■ Wall Mount

## **Dimensions**

■ Unit Mount

■ Post Mount

■ Ceiling Mount

■ Track Mount

■ Cabinet Mount

Tolerance in dimensions: ±10%

■ Wall Mount