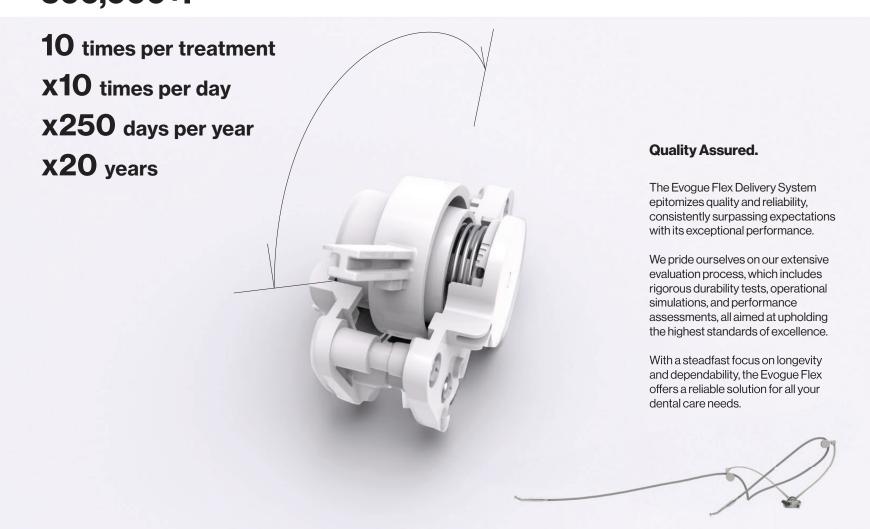

ensuring comfort and efficiency for all dentists, regardless of their dominant hand. By accommodating diverse working styles, the Evogue Flex streamlines workflow and minimizes setup time, a significant advantage for bustling, multi-provider clinics.

The adaptable left-right swing mount of the Evogue Flex is tailored to meet the unique requirements of each provider in a shared workspace, fostering an ergonomic and comfortable work setting while optimizing the utilization of treatment areas. Providers can seamlessly personalize the setup to suit their preferred orientation, ensuring optimal access and control during procedures, ultimately enhancing the standard of patient care.



Traditional style positioning/4 hands



Traditional style positioning/4 hands

# Durability Test 500,000+.





# **Specification**

Bien Air MX2 PLUS



| Delivery Systems                                  | Flex Continental style |
|---------------------------------------------------|------------------------|
| Convenient chair control touch pad                | •                      |
| Tray holder (size: 290 x 190 mm)                  | •                      |
| Handpiece holder positions                        | 3+Syringe              |
| Handpiece instruments                             |                        |
| - 3x Midwest 4 holes turbine hose                 |                        |
| - 1x Air/Water syringe                            | (standard spec)        |
| Midwest 4-hole turbine hose with fiber optic      | 0                      |
| Bien Air micromotor system