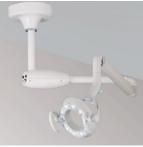

# **Mounting Option**

The Bel-Halo Dental Light offers six mounting options: track, ceiling, post, wall, and cabinet, for versatile installation in any dental office. Whether you seek to equip a space with tall 8-to-foot ceilings or need to maximize your space, Belmont offers a wide range of mounting options to bring to the Bel-Halo to your operatory.

■ Post Mount

■ Ceiling Mount

■ Track Mount

■ Cabinet Mount

■ Wall Mount