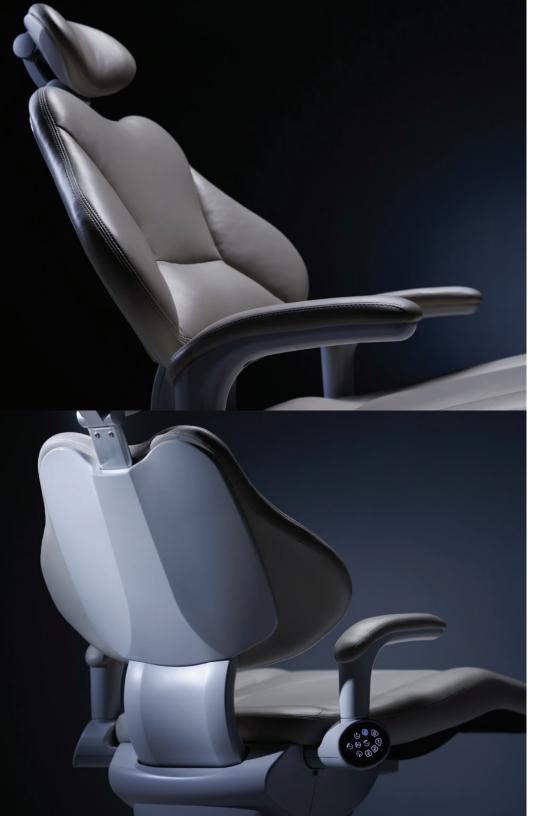

# **Intuitive Controls.**

The Q5500 chair is equipped with membrane touchpad controls on both the doctor's and assistant's sides, allowing for easy chair adjustments. This allows precise control over vertical and reclining movements, with a locking feature for 120-degree rotation of the chair base.

# **Oral Cavity Access.**

The dual-articulation mechanism of the Belmont headrest enables precise adjustments, providing optimal neck and head support to enhance patient comfort throughout a variety of dental procedures, especially beneficial for longer treatments. Additionally, it improves dentist access and visibility, improving efficiency and contributing to overall treatment success.

# **Superior Access.**

The Q5500 chair's thin, narrow backrest is designed for optimal dentist access to the patient's oral cavity, ensuring precise and effortless procedures. Its streamlined design promotes closer positioning, reducing strain on the dentist and improving ergonomic access for both routine and complex dental work.

# **Reassuring Qualities.**

The user-friendly arm rotation feature facilitates smoother patient entry and exit, alleviating strain for both patients and dental staff. Designed to endure frequent use while ensuring stability, these arms are ideal for accommodating patients of all ages and mobility levels.