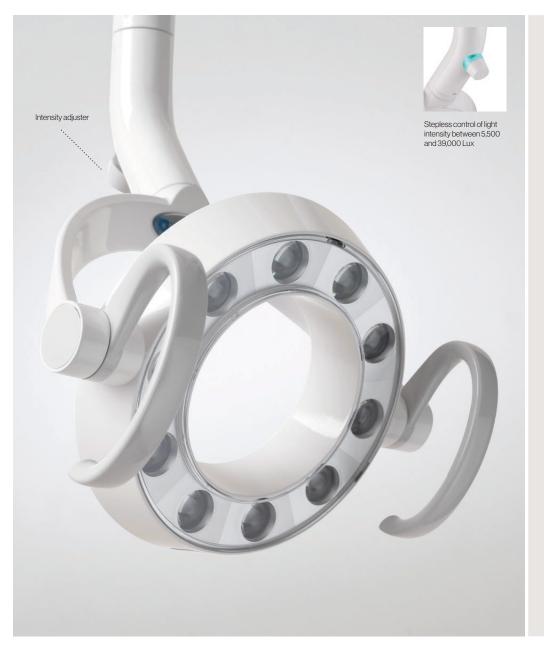

### **Shadow-free Illumination.**

Powered by top-tier LED technology, the Bel-Halo Dental Light delivers shadow-free illumination, guaranteeing precise and uniform lighting throughout the treatment zone. It's shadowless illumination technology allows for uninterrupted lighting to the patient oral cavity, even with a 50% obstruction between the light and patient head.

# **Treatment and Composite Safe Modes**

The BellHalo's Dental Light's composite safe mode prevents premature curing of composite materials, giving dentists more time for precise manipulation before setting. This empowers dentists to deliver superior quality dental care, minimizing procedural risks, maximizing efficiency, and ultimately leading to more successful treatment outcomes.

# **Mounting Option**

The Bel-Halo Dental Light offers six mounting options: track, ceiling, post, wall, and cabinet, for versatile installation in any dental office. Whether you seek to equip a space with tall 8-to-foot ceilings or need to maximize your space, Belmont offers a wide range of mounting options to bring to the Bel-Halo to your operatory.