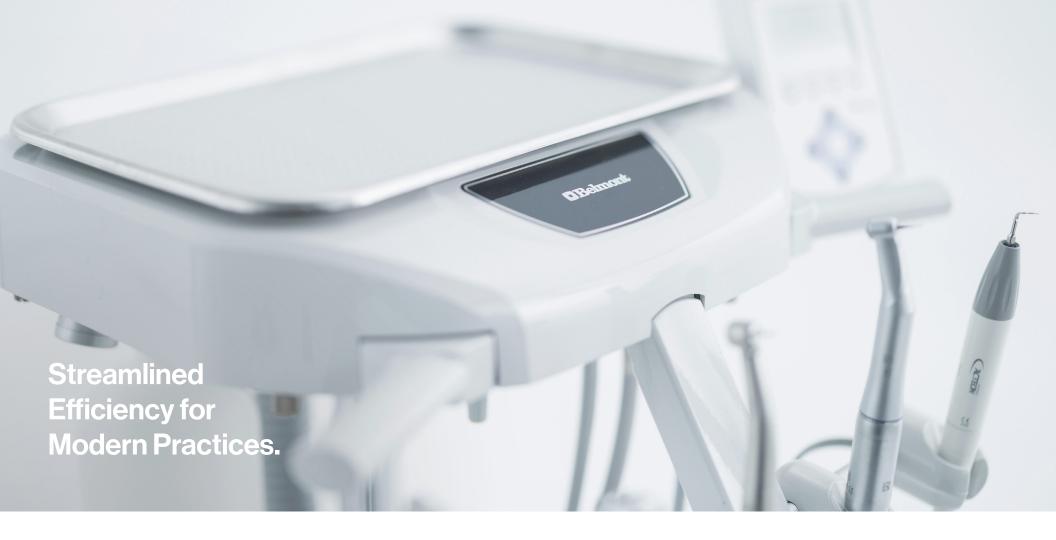

# Pro III Dental Chair

## A Chair that Supports You from Every Angle.

## Experience the ultimate in dental comfort and functionality with the Pro III dental chair.

Introducing the Pro III dental chair—a game-changer in innovation, functionality, and comfort. Tailored for both practitioners and patients, it merges advanced ergonomics with user-friendly features, setting a new benchmark in dental care. The Pro III offers superior support, ensuring comfort and confidence at every appointment.