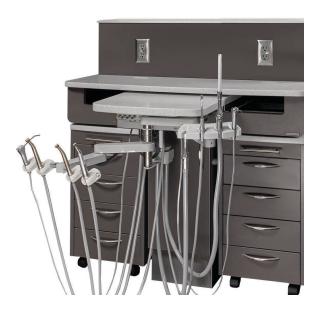

## Rear-Mounted Doctors & Assistants Delivery

#### Rear-Mounted Assistants Instruments

## Side-Mounted Doctors Delivery