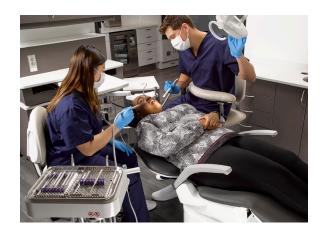

# Compassion Meets Efficiency.

How can your practice create an environment of trust and comfort for every patient?

Dental care goes beyond procedures—it's about fostering trust, building relationships, and ensuring patients feel valued from the moment they step in.

The Evogue cabinet-mounted delivery system plays a pivotal role in shaping that experience, blending thoughtful design with seamless functionality to enhance patient comfort and practitioner efficiency.

Imagine a treatment space free from visual clutter, where sleek, integrated design creates a calming atmosphere that helps reduce patient anxiety. The Evogue system discreetly positions essential tools out of sight yet keeps them within effortless reach, ensuring your focus remains on your patients.

For practitioners, the streamlined rear delivery system transforms the treatment area into an efficient and organized workspace. With tools conveniently behind the chair, the design supports smooth task transitions, helping you provide care with confidence and ease.

By the end of each appointment, patients leave feeling reassured, valued, and confident in their care. The Evogue system is more than a tool—it's an investment in creating meaningful patient connections and elevating your practice. Let the Evogue system redefine what compassionate care looks like, one patient at a time.