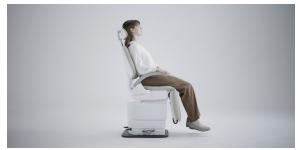

#### 10:00 Position

Doctors and staff can adjust the chair to create a welcoming environment and facilitate face-to-face consultations, reducing patient anxiety.

9:00 Position

Doctors can pivot patients to an optimal position, enhancing interactions and fostering a comfortable trusting environment.