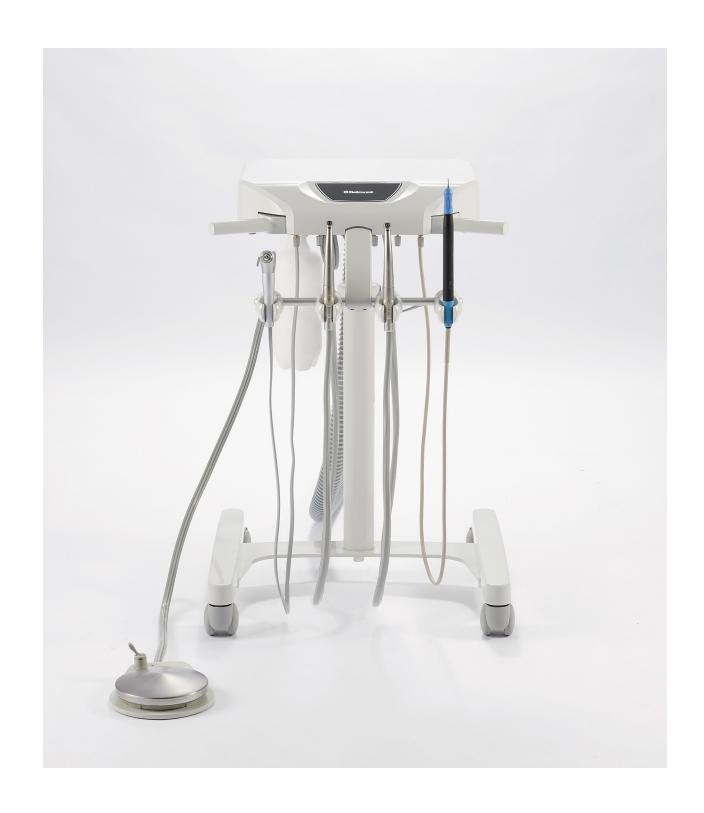

# **Evogue Cart Mobile Delivery System** Experience unparalleled versatility and convenience with the Evogue cart. Meet the Evogue cart mobile-style delivery system, designed to elevate efficiency and flexibility in dental practices. With its compact, mobile design, it ensures effortless movement and positioning, optimizing space and workflow, while providing easy access to essential tools and instruments...

### Optimize Space & Workflow

The Evogue cart is an essential asset for small clinics and treatment rooms. Its compact design maximizes space, making it ideal for single-entry operatories where chair-mounted delivery isn't feasible. The cart's mobility keeps instruments within easy reach, enhancing workflow, supporting closer patient interactions, and fostering exceptional care in modern dental practices.

### **Enhanced Efficiency**

The Evogue cart features height adjustability for easy access to handpieces and the instrument tray. Customizable to fit your needs, these carts can include built-in fiber optics, a micromotor, and a scaler, optimizing workspace efficiency. An optional stainless-steel tray provides a convenient location to place the rheostat, helping to keep your treatment room organized and clutter-free.