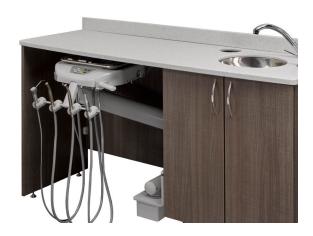

The Evogue cabinet-mounted delivery system acts as the operational hub of your treatment room, seamlessly integrating essential instruments and functions to enhance efficiency. Its discreet design reduces visual clutter, alleviating patient anxiety while optimizing your workflow for maximum accessibility.

For practitioners, the streamlined rear delivery system transforms the treatment area into an efficient and organized workspace. With tools conveniently behind the chair, the design supports smooth task transitions, helping you provide care with confidence and ease.