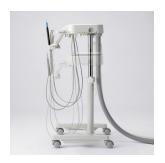

# **Evogue Cart Mobile Delivery System** Experience unparalleled versatility and convenience with the Evogue cart. Meet the Evogue cart mobile-style delivery system, designed to elevate efficiency and flexibility in dental practices. With its compact, mobile design, it ensures effortless movement and positioning, optimizing space and workflow, while providing easy access to essential tools and instruments...

### Optimize Space & Workflow

The Evogue cart is an essential asset for small clinics and treatment rooms. Its compact design maximizes space, making it ideal for single-entry operatories where chair-mounted delivery isn't feasible. The cart's mobility keeps instruments within easy reach, enhancing workflow, supporting closer patient interactions, and fostering exceptional care in modern dental practices.