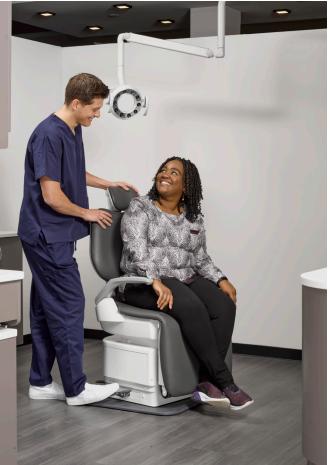

#### 10:00 Position

Doctors and staff can adjust the chair to create a welcoming environment and facilitate face-to-face consultations, reducing patient anxiety.

9:00 Position

Doctors can pivot patients to an optimal position, enhancing interactions and fostering a comfortable trusting environment.

#### **Reassuring Qualities**

The Pro III chair is designed for optimal accessibility, with rotating armrests that ease patient entry and exit, reducing strain for both patients and staff. Built for durability and stability, the chair supports patients of all ages and mobility levels, with upright capabilities and rotating armrests providing easy, unobstructed access.