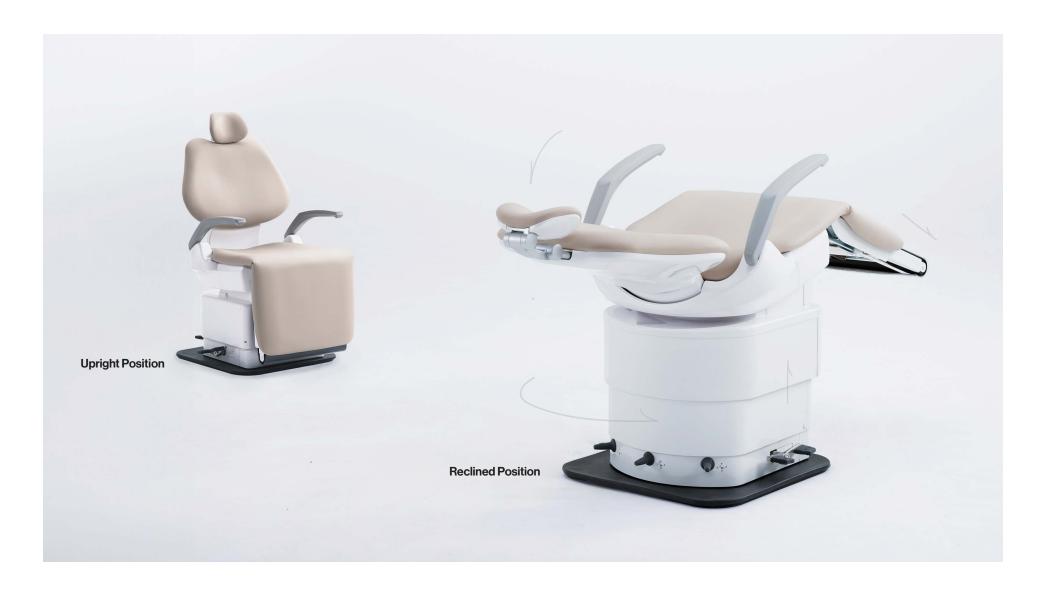

### Folding Legrest & Seat Rotation

The Pro III chair elevates the dental experience with features that set it apart from the rest. Its easy patient entry, space-saving efficiency, and unique design elements, such as swing-out armrests, automatic legrest extension, and a dual-articulating headrest, surpass standard offerings, providing unmatched comfort for all patients.

#### 10:00 Position

Doctors and staff can adjust the chair to create a welcoming environment and facilitate face-to-face consultations, reducing patient anxiety.

9:00 Position

Doctors can pivot patients to an optimal position, enhancing interactions and fostering a comfortable trusting environment.

6:00 Position

The unique folding legrest allows doctors to access patients seated upright directly from the front, promoting a natural, relaxed patient position for effective jaw alignment assessment and restorative procedures.