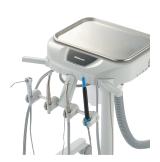

### **Enhanced Efficiency**

The Evogue cart features height adjustability for easy access to handpieces and the instrument tray. Customizable to fit your needs, these carts can include built-in fiber optics, a micromotor, and a scaler, optimizing workspace efficiency. An optional stainless-steel tray provides a convenient location to place the rheostat, helping to keep your treatment room organized and clutter-free.

The Evogue cabinet-mounted delivery system acts as the operational hub of your treatment room, seamlessly integrating essential instruments and functions to enhance efficiency. Its discreet design reduces visual clutter, alleviating patient anxiety while optimizing your workflow for maximum accessibility.