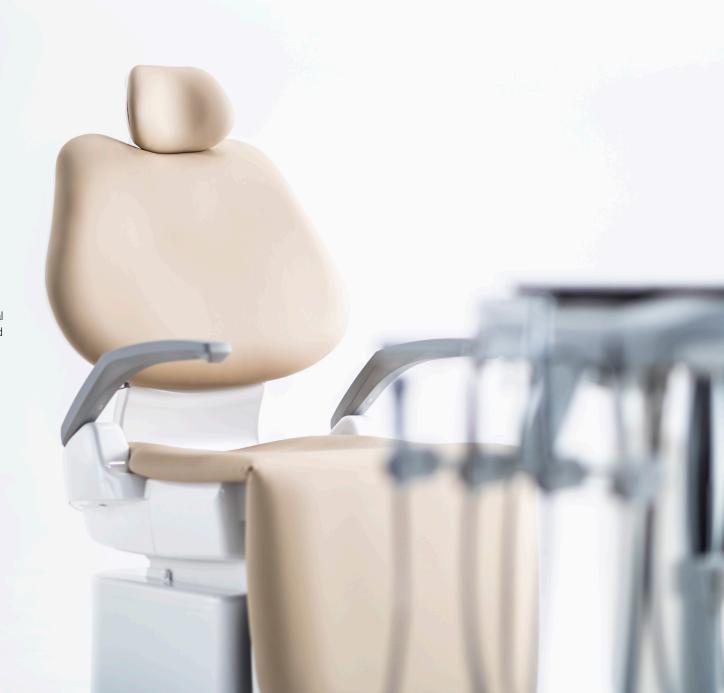

## Experience the ultimate in dental comfort and functionality with the Pro III dental chair.

Introducing the Pro III dental chair—a game-changer in innovation, functionality, and comfort. Tailored for both practitioners and patients, it merges advanced ergonomics with user-friendly features, setting a new benchmark in dental care. The Pro III offers superior support, ensuring comfort and confidence at every appointment.

### Folding Legrest & Seat Rotation

The Pro III chair elevates the dental experience with features that set it apart from the rest. Its easy patient entry, space-saving efficiency, and unique design elements, such as swing-out armrests, automatic legrest extension, and a dual-articulating headrest, surpass standard offerings, providing unmatched comfort for all patients.