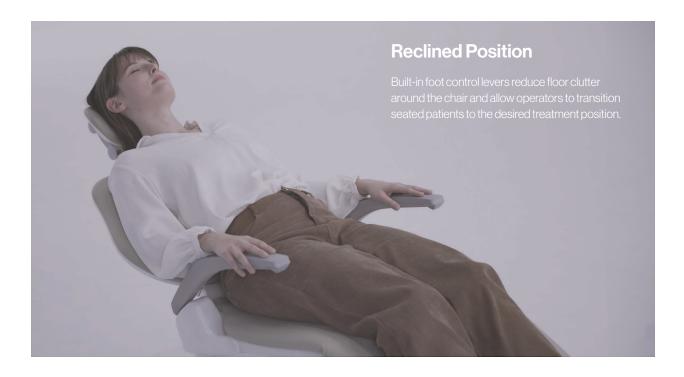

### Folding Legrest & Seat Rotation

The Pro III chair elevates the dental experience with features that set it apart from the rest. Its easy patient entry, space-saving efficiency, and unique design elements, such as swing-out armrests, automatic legrest extension, and a dual-articulating headrest, surpass standard offerings, providing unmatched comfort for all patients.

## **Oral Cavity Access**

The chair's dual-articulation headrest offers precise adjustments for optimal head and neck support, enhancing patient comfort throughout any procedure. Additionally, it enhances dental access and operational efficiency, contributing to overall treatment success.