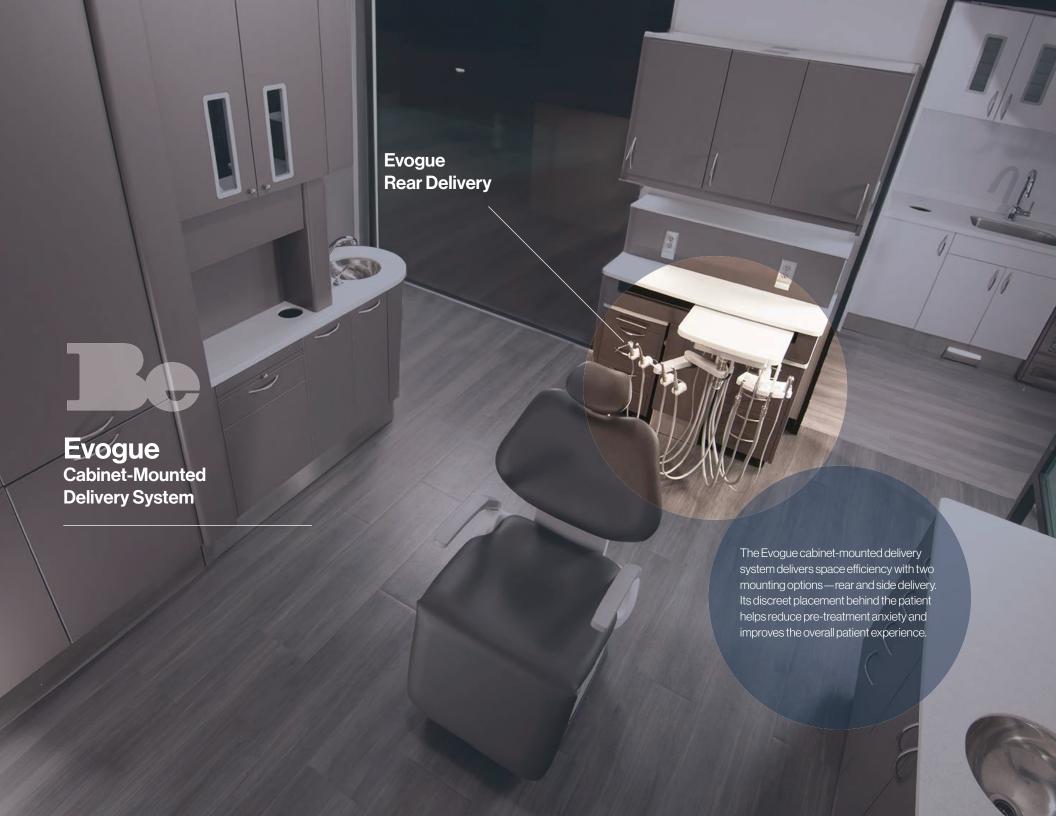

The Evogue cabinet-mounted delivery system acts as the operational hub of your treatment room, seamlessly integrating essential instruments and functions to enhance efficiency. Its discreet design reduces visual clutter, alleviating patient anxiety while optimizing your workflow for maximum accessibility.

## Rear-Mounted Doctors & Assistants Delivery

#### Rear-Mounted Assistants Instruments

## Side-Mounted Doctors Delivery