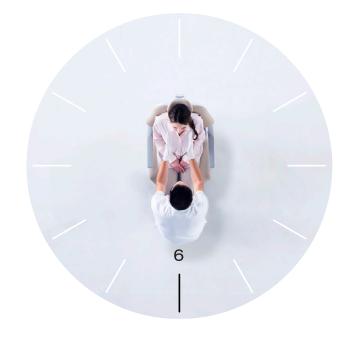

6:00 Position

The unique folding legrest allows doctors to access patients seated upright directly from the front, promoting a natural, relaxed patient position for effective jaw alignment assessment and restorative procedures.