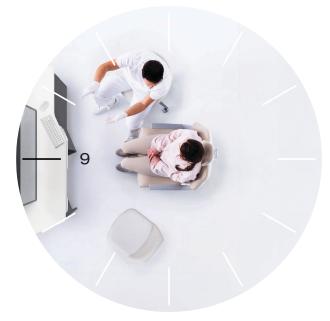

#### 10:00 Position

Doctors and staff can adjust the chair to create a welcoming environment and facilitate face-to-face consultations, reducing patient anxiety.

9:00 Position

Doctors can pivot patients to an optimal position, enhancing interactions and fostering a comfortable trusting environment.