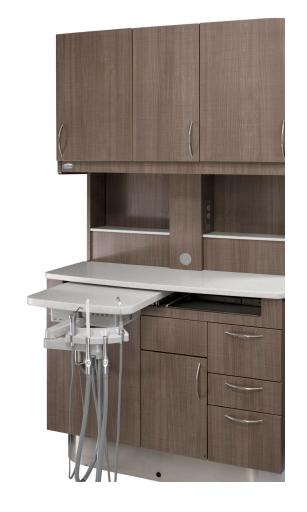

The Evogue cabinet-mounted delivery system acts as the operational hub of your treatment room, seamlessly integrating essential instruments and functions to enhance efficiency. Its discreet design reduces visual clutter, alleviating patient anxiety while optimizing your workflow for maximum accessibility.

The Evogue cabinet-mounted delivery system plays a pivotal role in shaping that experience, blending thoughtful design with seamless functionality to enhance patient comfort and practitioner efficiency.

Imagine a treatment space free from visual clutter, where sleek, integrated design creates a calming atmosphere that helps reduce patient anxiety. The Evogue system discreetly positions essential tools out of sight yet keeps them within effortless reach, ensuring your focus remains on your patients.