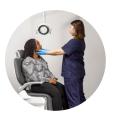

#### 10:00 Position

Doctors and staff can adjust the chair to create a welcoming environment and facilitate face-to-face consultations, reducing patient anxiety.

9:00 Position

Doctors can pivot patients to an optimal position, enhancing interactions and fostering a comfortable trusting environment.