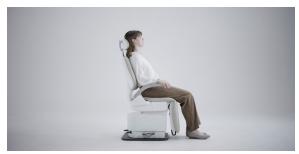

#### 10:00 Position

Doctors and staff can adjust the chair to create a welcoming environment and facilitate face-to-face consultations, reducing patient anxiety.

9:00 Position

Doctors can pivot patients to an optimal position, enhancing interactions and fostering a comfortable trusting environment.