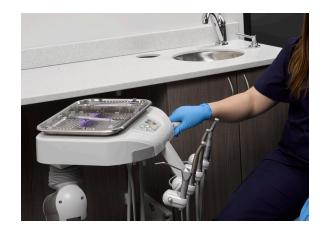

# **Evogue Cart Mobile Delivery System** Experience unparalleled versatility and convenience with the Evogue cart. Meet the Evogue cart mobile-style delivery system, designed to elevate efficiency and flexibility in dental practices. With its compact, mobile design, it ensures effortless movement and positioning, optimizing space and workflow, while providing easy access to essential tools and instruments...

### Optimize Space & Workflow

The Evogue cart is an essential asset for small clinics and treatment rooms. Its compact design maximizes space, making it ideal for single-entry operatories where chair-mounted delivery isn't feasible. The cart's mobility keeps instruments within easy reach, enhancing workflow, supporting closer patient interactions, and fostering exceptional care in modern dental practices.

### **Enhanced Efficiency**

The Evogue cart features height adjustability for easy access to handpieces and the instrument tray. Customizable to fit your needs, these carts can include built-in fiber optics, a micromotor, and a scaler, optimizing workspace efficiency. An optional stainless-steel tray provides a convenient location to place the rheostat, helping to keep your treatment room organized and clutter-free.