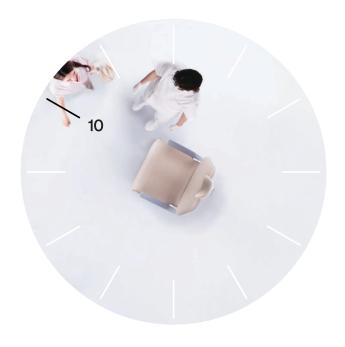

#### 10:00 Position

Doctors and staff can adjust the chair to create a welcoming environment and facilitate face-to-face consultations, reducing patient anxiety.

9:00 Position

Doctors can pivot patients to an optimal position, enhancing interactions and fostering a comfortable trusting environment.