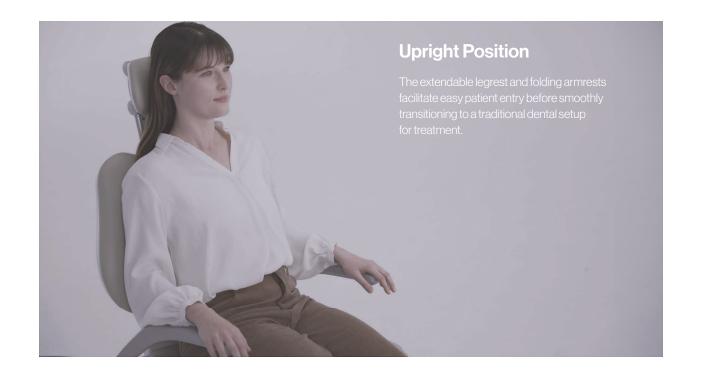

### Folding Legrest & Seat Rotation

The Pro III chair elevates the dental experience with features that set it apart from the rest. Its easy patient entry, space-saving efficiency, and unique design elements, such as swing-out armrests, automatic legrest extension, and a dual-articulating headrest, surpass standard offerings, providing unmatched comfort for all patients.

#### **Reassuring Qualities**

The Pro III chair is designed for optimal accessibility, with rotating armrests that ease patient entry and exit, reducing strain for both patients and staff. Built for durability and stability, the chair supports patients of all ages and mobility levels, with upright capabilities and rotating armrests providing easy, unobstructed access.