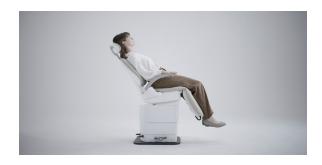

### Folding Legrest & Seat Rotation

The Pro III chair elevates the dental experience with features that set it apart from the rest. Its easy patient entry, space-saving efficiency, and unique design elements, such as swing-out armrests, automatic legrest extension, and a dual-articulating headrest, surpass standard offerings, providing unmatched comfort for all patients.

#### **Reassuring Qualities**

The Pro III chair is designed for optimal accessibility, with rotating armrests that ease patient entry and exit, reducing strain for both patients and staff. Built for durability and stability, the chair supports patients of all ages and mobility levels, with upright capabilities and rotating armrests providing easy, unobstructed access.