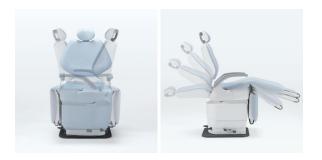

### Folding Legrest & Seat Rotation

The Pro III chair elevates the dental experience with features that set it apart from the rest. Its easy patient entry, space-saving efficiency, and unique design elements, such as swing-out armrests, automatic legrest extension, and a dual-articulating headrest, surpass standard offerings, providing unmatched comfort for all patients.

#### **Reassuring Qualities**

The Pro III chair is designed for optimal accessibility, with rotating armrests that ease patient entry and exit, reducing strain for both patients and staff. Built for durability and stability, the chair supports patients of all ages and mobility levels, with upright capabilities and rotating armrests providing easy, unobstructed access.