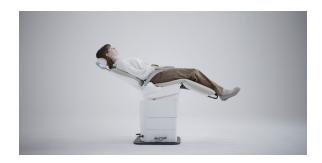

### Folding Legrest & Seat Rotation

The Pro III chair elevates the dental experience with features that set it apart from the rest. Its easy patient entry, space-saving efficiency, and unique design elements, such as swing-out armrests, automatic legrest extension, and a dual-articulating headrest, surpass standard offerings, providing unmatched comfort for all patients.

## **Oral Cavity Access**

The chair's dual-articulation headrest offers precise adjustments for optimal head and neck support, enhancing patient comfort throughout any procedure. Additionally, it enhances dental access and operational efficiency, contributing to overall treatment success.