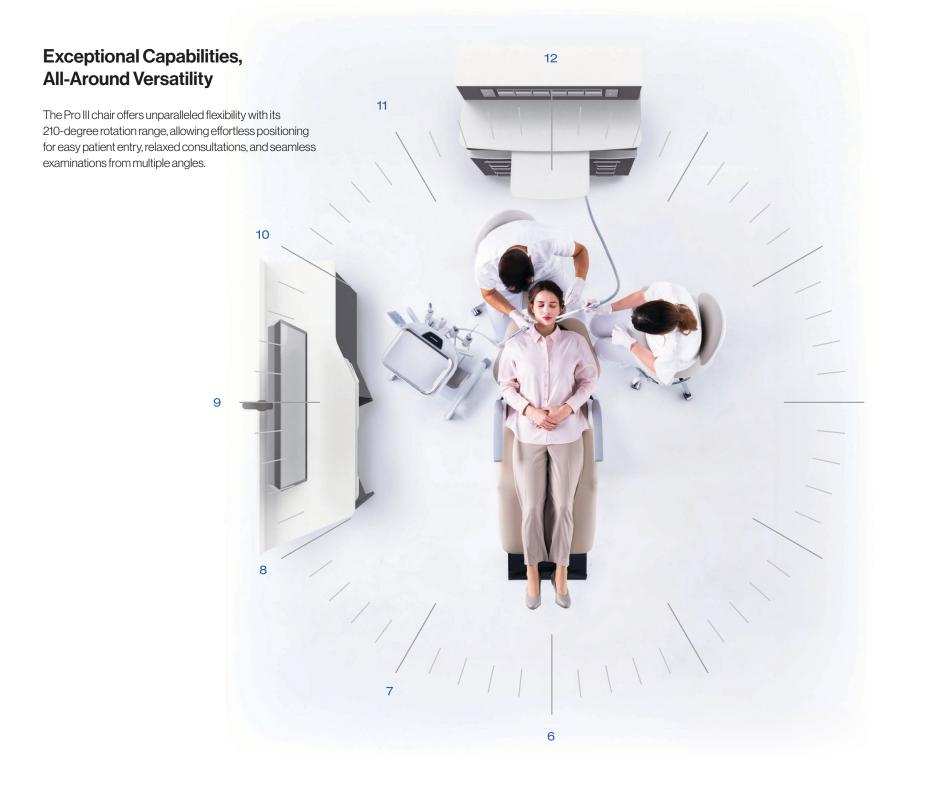

## A Chair that Supports You from Every Angle.

#### 10:00 Position

Doctors and staff can adjust the chair to create a welcoming environment and facilitate face-to-face consultations, reducing patient anxiety.

9:00 Position

Doctors can pivot patients to an optimal position, enhancing interactions and fostering a comfortable trusting environment.

6:00 Position

The unique folding legrest allows doctors to access patients seated upright directly from the front, promoting a natural, relaxed patient position for effective jaw alignment assessment and restorative procedures.