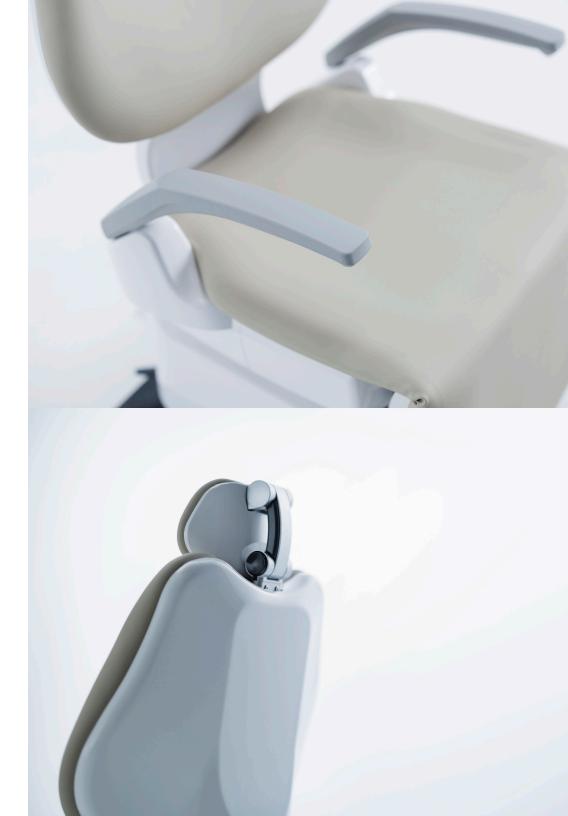

## **Oral Cavity Access**

The chair's dual-articulation headrest offers precise adjustments for optimal head and neck support, enhancing patient comfort throughout any procedure. Additionally, it enhances dental access and operational efficiency, contributing to overall treatment success.