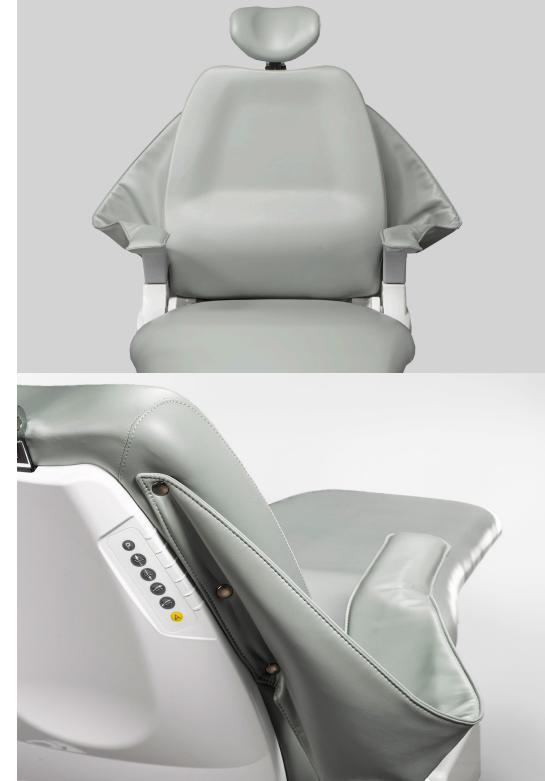

### **Intuitive Controls**

Features include a standard foot control and built-in membrane switches for precise patient seat positioning. The foot control allows hands-free operation, offering manual adjustments, two programmable presets, last position recall, and auto-return for optimal workflow efficiency. Built-in membrane switches, accessible from both the doctor and assistant sides, provide intuitive controls for seat height and backrest adjustments, enhancing ease of use and patient comfort.

### **Oral Cavity Access**

The Belmont headrest's dual-articulation mechanism provides precise adjustments for optimal patient positioning, enhancing visibility and access. This reduces physical fatigue and improves overall efficiency while ensuring patient comfort during extended treatments.