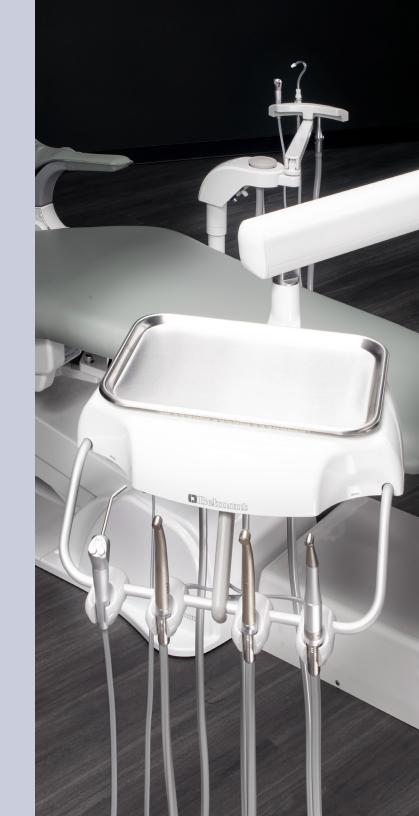

Designed for practicality, it offers versatile configurations and convenient features, including a 3-handpiece automatic delivery system for smooth, efficient procedures. Its airwater syringe setup ensures essential tools are always within reach, enhancing workflow and patient care. Seamlessly integrating with the B50N chair, the X-Caliber BDS provides a reliable and versatile solution for thriving practices.

### **Dual Swing-Arm Delivery** 1

The BDS swing-mounted delivery system meets the needs of practices requiring flexibility, allowing operators to reposition the setup from the right side of the chair to the left side within seconds.

### **Cabinet-Mounted Delivery** <sup>3</sup>

Assistant instrumentation includes a 4-position crescent holder, HVE, SE, air-water syringe, and a vacuum canister with disposable solids collector screens.