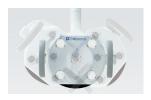

#### **Shadowless Illumination**

The five-LED array provides a uniform 3-1/8" x 6-1/8" (85 mm x 155 mm) rectangular light pattern, maintaining uninterrupted illumination even with 50% obstruction. This precision enhances visibility and supports accurate, detailed care.