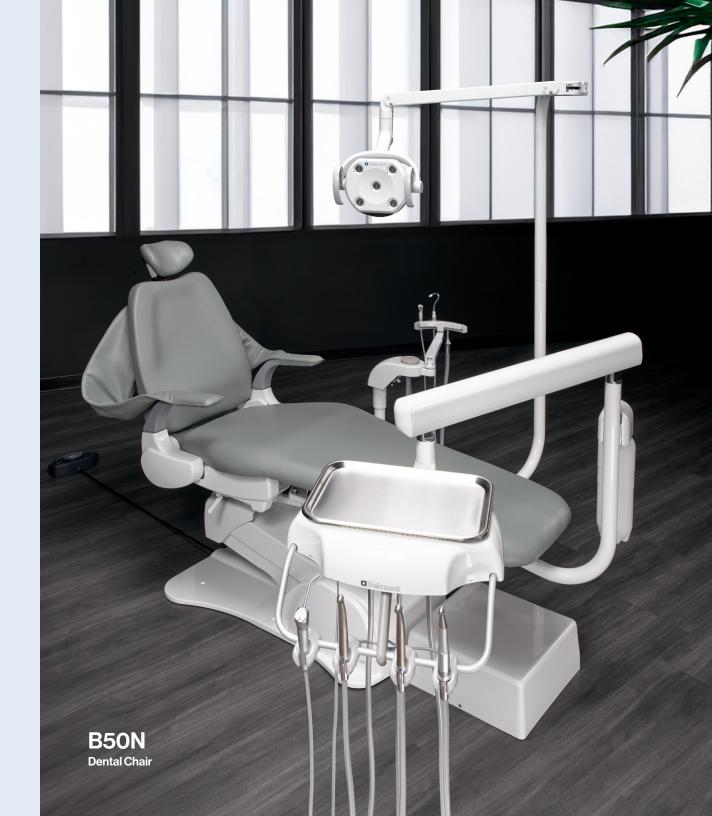

# B50N Dental Chair

# Start on the right path to success with quality chairs that support your growth.

Set your practice up for success with the X-Calibur V B50N dental chair. Its reliable electro-hydraulic system provides seamless motion and precise positioning, ensuring easy patient access without compromising comfort or safety. The perfect blend of durability and design, this chair is essential for any growing practice.

### **Success Starts Here.**

Recognizing that every decision impacts the growth of your dental practice, the B50N dental chair is expertly designed to be your ideal partner, checking all the right boxes for your evolving needs.

Start your day with confidence, knowing the B50N chair combines exceptional quality with great value. Its sleek design, 60° seat rotation, and electro-hydraulic system ensure effortless adjustments and optimal patient positioning, enhancing workflow efficiency. The dual-articulating headrest minimizes strain and maximizes comfort, while rotating arms and ETL-certified safety features add convenience and peace of mind.

With the B50N, you're not just investing in a chair; you're investing in a foundation for success. Its combination of reliability, durability, and user-friendly features makes it the perfect choice for any growing practice.