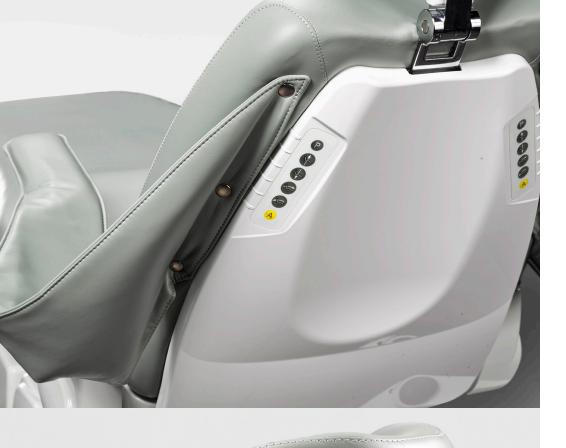

### **Intuitive Controls**

Features include a standard foot control and built-in membrane switches for precise patient seat positioning. The foot control allows hands-free operation, offering manual adjustments, two programmable presets, last position recall, and auto-return for optimal workflow efficiency. Built-in membrane switches, accessible from both the doctor and assistant sides, provide intuitive controls for seat height and backrest adjustments, enhancing ease of use and patient comfort.

### **Enhanced Accessibility**

Reassuring qualities like outward-rotating armrests and a safety shut-off plate make the B50N chair a reliable choice for both doctors and patients. These accessibility features ensure easy entry and exit while preventing accidental activation, safeguarding the operator and the chair during every procedure.

### **Removable Sling Option**

The removable sling upholstery is designed for easy cleaning of high-touch surfaces and effortless maintenance in busy clinics. This practical feature also allows for easy replacement as needed, ensuring a longlasting, hygienic solution.