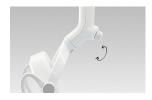

### **Positioning Flexibility**

Three-axis head rotation ensures precise light placement, allowing operators to effortlessly direct illumination exactly where it's needed—easily adjustable with one hand for maximum efficiency during procedures.