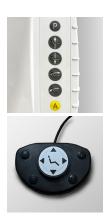

### **Intuitive Controls**

Features include a standard foot control and built-in membrane switches for precise patient seat positioning. The foot control allows hands-free operation, offering manual adjustments, two programmable presets, last position recall, and auto-return for optimal workflow efficiency. Built-in membrane switches, accessible from both the doctor and assistant sides, provide intuitive controls for seat height and backrest adjustments, enhancing ease of use and patient comfort.