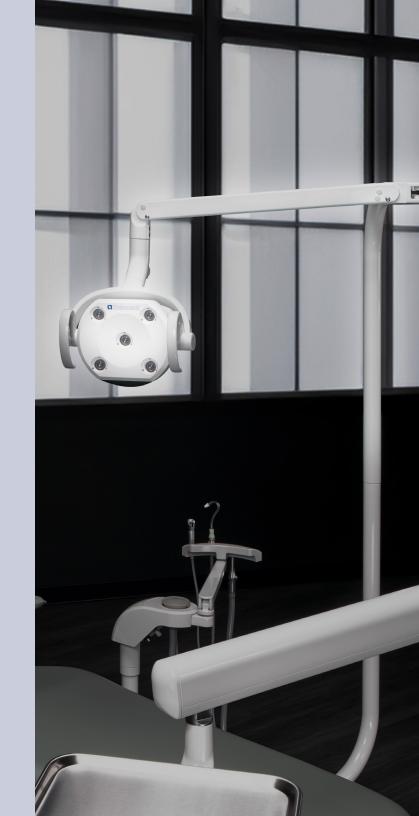

# Clesta LED Dental Light

### Clesta LED Dental Light

# Practical and reliable lighting designed to support your daily care.

The Clesta LED dental light delivers reliable, shadowless illumination for consistent patient care. Designed with practical features like touchless activation, stepless brightness control, and flexible positioning, it enhances workflows and provides dependable performance for every treatment.

# Dependable Lighting for Confident Care.

The Clesta LED light is designed to meet the daily demands of modern practices with a focus on precision, practicality, and hygiene. Its light pattern minimizes operator eye fatigue by directing optimal illumination into the oral cavity while softening across the patient's cheek area. Shadowless illumination, touchless activation, and stepless brightness control ensure clarity, cleanliness, and adaptability for consistent care.