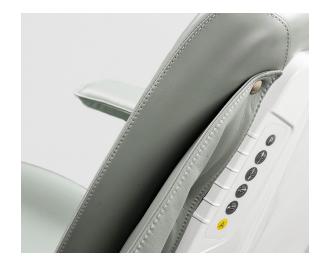

### **Intuitive Controls**

Features include a standard foot control and built-in membrane switches for precise patient seat positioning. The foot control allows hands-free operation, offering manual adjustments, two programmable presets, last position recall, and auto-return for optimal workflow efficiency. Built-in membrane switches, accessible from both the doctor and assistant sides, provide intuitive controls for seat height and backrest adjustments, enhancing ease of use and patient comfort.

### **Enhanced Accessibility**

Reassuring qualities like outward-rotating armrests and a safety shut-off plate make the B50N chair a reliable choice for both doctors and patients. These accessibility features ensure easy entry and exit while preventing accidental activation, safeguarding the operator and the chair during every procedure.