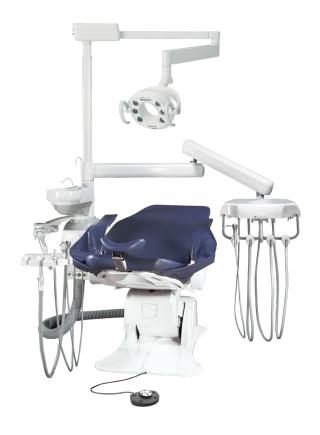

### Over-the-Patient Delivery<sup>2</sup>

The BDS over-the-patient delivery system is available in two separate configurations, with or without a cuspidor, catering to the needs of traditional dentistry and beyond.

BDS2500DK BDS2500CK with Cuspidor

2. Shown with Over-the-Patient Delivery, Cuspidor, + Bel-Nova Light