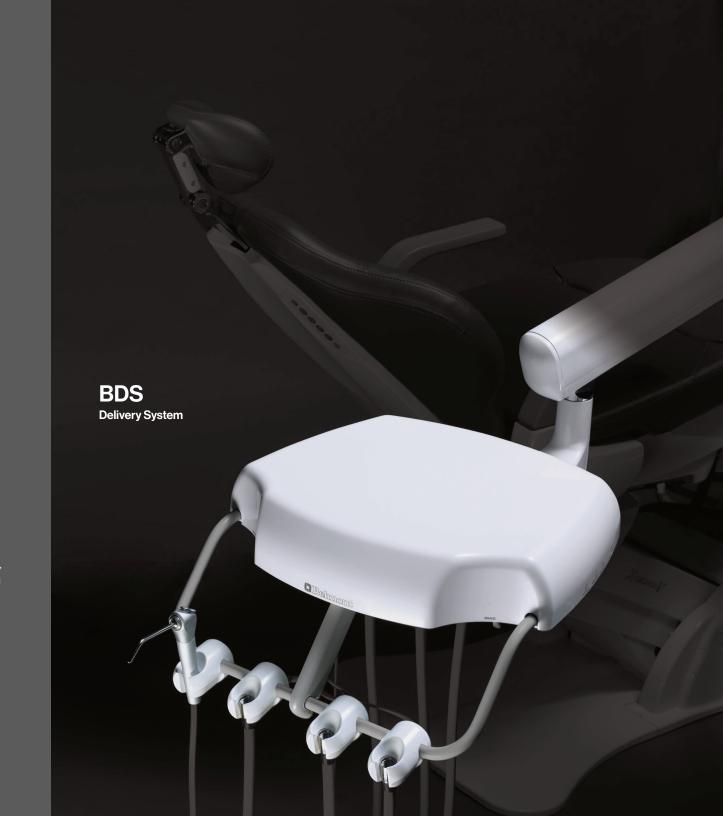

# BDS Delivery System

## X-Calibur BDS Delivery System

### The smart choice for everyday care.

The X-Calibur BDS delivery system is the ultimate foundation for startup success, equipping you with all the essential tools to foster growth and achieve your goals.

Designed for practicality, it offers versatile configurations and convenient features, including a 3-handpiece automatic delivery system for smooth, efficient procedures. Its airwater syringe setup ensures essential tools are always within reach, enhancing workflow and patient care. Seamlessly integrating with the B50N chair, the X-Caliber BDS provides a reliable and versatile solution for thriving practices.

### **Dual Swing-Arm Delivery** 1

The BDS swing-mounted delivery system meets the needs of practices requiring flexibility, allowing operators to reposition the setup from the right side of the chair to the left side within seconds.

BDS2570D BDS2570SK BDS3800 Vac Pac (HVE, SE, Syringe)

1. Shown with Left-Right Delivery + Clesta LED Light.