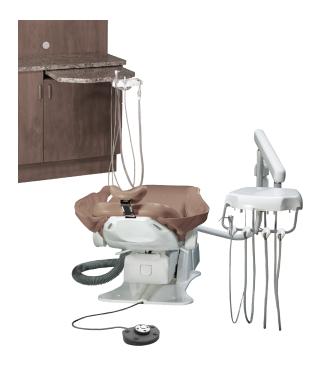

### **Cabinet-Mounted Delivery** <sup>3</sup>

Assistant instrumentation includes a 4-position crescent holder, HVE, SE, air-water syringe, and a vacuum canister with disposable solids collector screens.

BDS2571 Cabinet-Mounted Assistants Instruments

3. Shown with Single Swing-Arm Delivery + Assistant Instrumentation