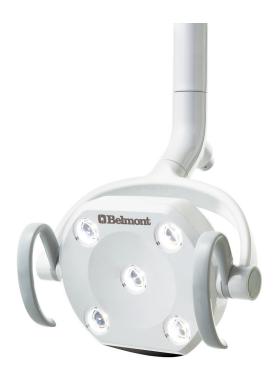

# Clesta LED Dental Light

### Clesta LED Dental Light

# Practical and reliable lighting designed to support your daily care.

The Clesta LED dental light delivers reliable, shadowless illumination for consistent patient care. Designed with practical features like touchless activation, stepless brightness control, and flexible positioning, it enhances workflows and provides dependable performance for every treatment.

# Dependable Lighting for Confident Care.

The Clesta LED light is designed to meet the daily demands of modern practices with a focus on precision, practicality, and hygiene. Its light pattern minimizes operator eye fatigue by directing optimal illumination into the oral cavity while softening across the patient's cheek area. Shadowless illumination, touchless activation, and stepless brightness control ensure clarity, cleanliness, and adaptability for consistent care.