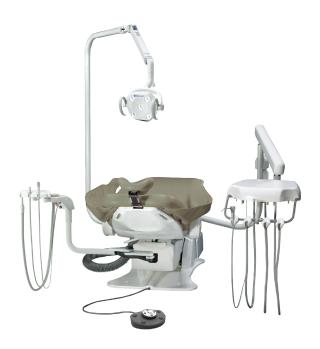

### **Dual Swing-Arm Delivery** 1

The BDS swing-mounted delivery system meets the needs of practices requiring flexibility, allowing operators to reposition the setup from the right side of the chair to the left side within seconds.

BDS2570D BDS2570SK BDS3800 Vac Pac (HVE, SE, Syringe)

1. Shown with Left-Right Delivery + Clesta LED Light.