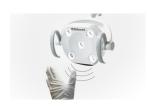

# Dependable Lighting for Confident Care.

The Clesta LED light is designed to meet the daily demands of modern practices with a focus on precision, practicality, and hygiene. Its light pattern minimizes operator eye fatigue by directing optimal illumination into the oral cavity while softening across the patient's cheek area. Shadowless illumination, touchless activation, and stepless brightness control ensure clarity, cleanliness, and adaptability for consistent care.

#### **Shadowless Illumination**

The five-LED array provides a uniform 3-1/8" x 6-1/8" (85 mm x 155 mm) rectangular light pattern, maintaining uninterrupted illumination even with 50% obstruction. This precision enhances visibility and supports accurate, detailed care.