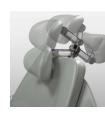

### **Oral Cavity Access**

The Belmont headrest's dual-articulation mechanism provides precise adjustments for optimal patient positioning, enhancing visibility and access. This reduces physical fatigue and improves overall efficiency while ensuring patient comfort during extended treatments.