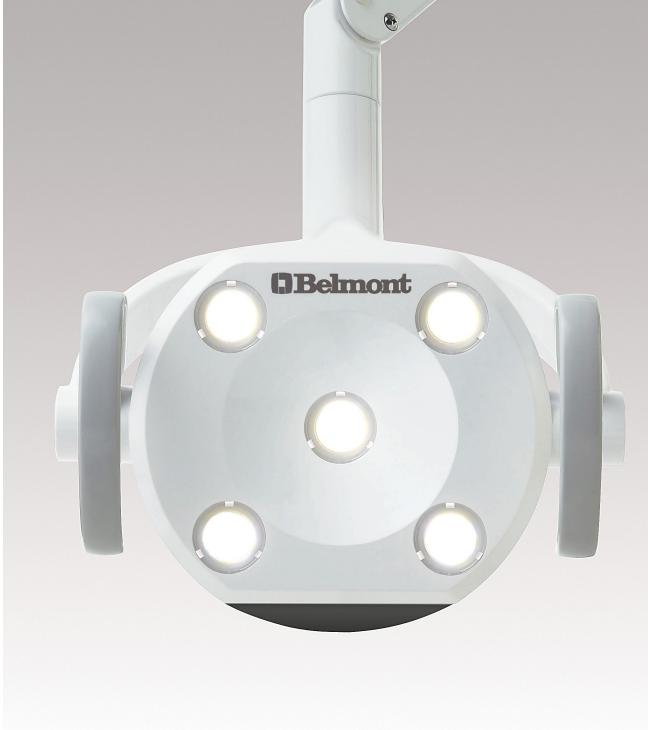

#### **Correct Color**

The Clesta LED light delivers cool, white light to the patient's oral cavity, enabling accurate tooth shade matching and differentiation of soft tissue structures.

#### **Shadowless Illumination**

The five-LED array provides a uniform 3-1/8" x 6-1/8" (85 mm x 155 mm) rectangular light pattern, maintaining uninterrupted illumination even with 50% obstruction. This precision enhances visibility and supports accurate, detailed care.

### **Stepless Brightness Control**

Stepless brightness control allows for precise adjustments, with LED output ranging from 3,100 lx to 28,000 lx. A composite-safe mode delivers 4,300 lx, minimizing eye strain while maintaining a consistent 5,000 K color temperature ideal for tooth shade matching and tissue differentiation.

#### **Touchless Activation**

Hands-free ON/OFF functionality and composite-safe mode activation minimize cross-contamination risks, streamlining procedures while maintaining hygiene and workflow efficiency.

### **Positioning Flexibility**

Three-axis head rotation ensures precise light placement, allowing operators to effortlessly direct illumination exactly where it's needed—easily adjustable with one hand for maximum efficiency during procedures.