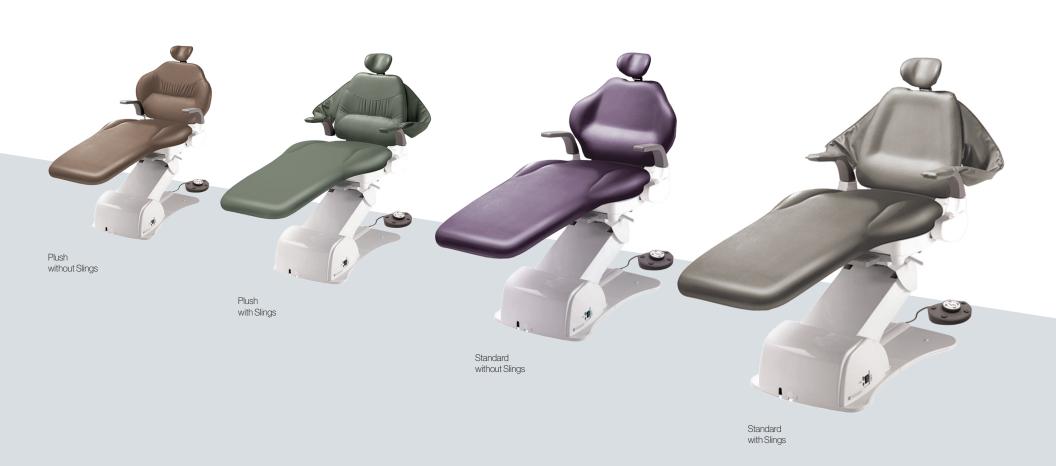

### Thoughtfully designed with your needs in mind.

Crafted to meet the highest standards of modern dentistry, our chairs offer four distinct styles, each tailored to your unique clinical environment and comfort needs.

Every style is thoughtfully designed to cater to the ergonomic and aesthetic requirements of today's dental practices.

### **Removable Sling Option**

The removable sling upholstery is designed for easy cleaning of high-touch surfaces and effortless maintenance in busy clinics. This practical feature also allows for easy replacement as needed, ensuring a longlasting, hygienic solution.