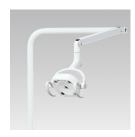

or precise adjustments, with LED output ranging from 3,100 lx to 28,000 lx. A composite-safe mode delivers 4,300 lx, minimizing eye strain while maintaining a consistent 5,000 K color temperature ideal for tooth shade matching and tissue differentiation.

### **Touchless Activation**



Hands-free ON/OFF functionality and composite-safe mode activation minimize cross-contamination risks, streamlining procedures while maintaining hygiene and workflow efficiency.

### **Positioning Flexibility**



Three-axis head rotation ensures precise light placement, allowing operators to effortlessly direct illumination exactly where it's needed—easily adjustable with one hand for maximum efficiency during procedures.

### **Mounting Options**

Ceiling-Mount



Post-Mount



Track-Mount



Unit-Mount





### Scan for All Brochures



### **Belmont Equipment**

101 Belmont Drive, Somerset, NJ 08873 (800) 223-1192 | belmontequip.com