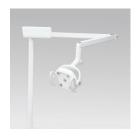

### **Mounting Options**

The Bel-Halo light is available in track, ceiling, post, wall, unit, and cabinet-mounted models to accommodate the installation requirements of your dental practice.

Unit-Moun

Post-Mount

Ceiling-Mount

Track-Ivioun

Cabinet-Mount

Wall-Mount