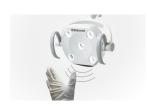

#### **Shadow-Free Illumination**

Powered by top-tier LED technology, the Bel-Halo light delivers shadow-free illumination, providing precise and uniform lighting throughout the treatment zone. Its shadowless illumination technology ensures uninterrupted lighting to the patient's oral cavity, even with a 50% obstruction between the light and the patient's head.

### **Shadowless Illumination**

The five-LED array provides a uniform 3-1/8" x 6-1/8" (85 mm x 155 mm) rectangular light pattern, maintaining uninterrupted illumination even with 50% obstruction. This precision enhances visibility and supports accurate, detailed care.