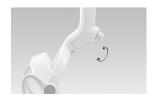

## Designed to empower exceptional care.

The Bel-Halo light delivers optimal visibility and comfort in every treatment with its halo design, providing uniform illumination that eliminates shadows and highlights details. The light's fluid 3-axis motion allows practitioners to direct illumination from multiple angles, while the convenient rotary adjustment knob fine-tunes light intensity, reducing eye strain and enhancing precision.

The Bel-Halo light features a rotary intensity adjuster with a green ring that pulses in composite mode. Use the touchless sensor to turn the light ON/OFF, or hold your hand under it to switch between treatment and composite-safe modes for precise control.