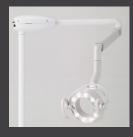

### **Mounting Options**

The Bel-Halo light is available in track, ceiling, post, wall, unit, and cabinet-mounted models to accommodate the installation requirements of your dental practice.

Unit-Moun

Post-Mount

Ceiling-Mount

Track-Ivioun

Cabinet-Mount

Wall-Mount