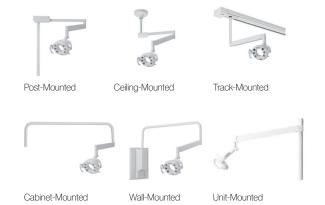

### **Mounting Options**

The Bel-Halo light is available in track, ceiling, post, wall, unit, and cabinet-mounted models to accommodate the installation requirements of your dental practice.

Unit-Moun

Post-Mount

### **Mounting Options**

The Bel-Nova light is available in track, ceiling, post, wall, cabinet, and unit-mounted models to meet the installation requirements of your dental practice.

### **Mounting Options**

Ceiling-Mount

Post-Mount

Track-Mount

Unit-Mount