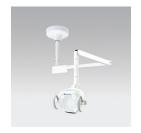

### **Mounting Options**

The Bel-Halo light is available in track, ceiling, post, wall, unit, and cabinet-mounted models to accommodate the installation requirements of your dental practice.

Unit-Moun

Post-Mount

### **Mounting Options**

The Bel-Nova light is available in track, ceiling, post, wall, cabinet, and unit-mounted models to meet the installation requirements of your dental practice.

### **Mounting Options**

Ceiling-Mount

Post-Mount

Track-Mount

Unit-Mount