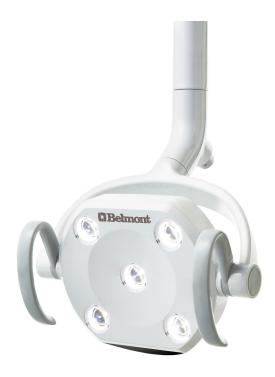

## Dependable Lighting for Confident Care.

The Clesta LED light is designed to meet the daily demands of modern practices with a focus on precision, practicality, and hygiene. Its light pattern minimizes operator eye fatigue by directing optimal illumination into the oral cavity while softening across the patient's cheek area. Shadowless illumination, touchless activation, and stepless brightness control ensure clarity, cleanliness, and adaptability for consistent care.

### **Correct Color**

The Clesta LED light delivers cool, white light to the patient's oral cavity, enabling accurate tooth shade matching and differentiation of soft tissue structures.

### **Shadowless Illumination**

The five-LED array provides a uniform 3-1/8" x 6-1/8" (85 mm x 155 mm) rectangular light pattern, maintaining uninterrupted illumination even with 50% obstruction. This precision enhances visibility and supports accurate, detailed care.