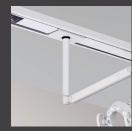

### **Mounting Options**

The Bel-Nova light is available in track, ceiling, post, wall, cabinet, and unit-mounted models to meet the installation requirements of your dental practice.