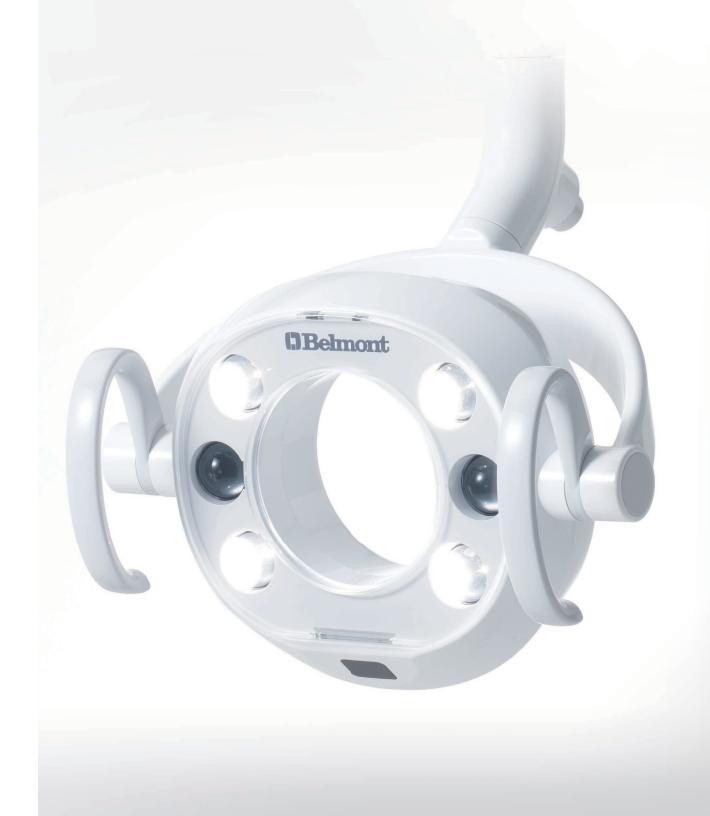

### **Innovation Meets Illumination**

See your practice in a whole new light. Eliminate shadows and reduce eye strain with the Bel-Nova dental light. Its advanced LED array delivers powerful, cool illumination that mimics natural daylight, ensuring clear visibility and accurate color rendering of tooth shades and soft tissues. Enhance diagnostics and patient care while maintaining a comfortable environment with the Bel-Nova light.

### **Illuminate with Confidence**

With touchless sensor activation, stepless technology, and hygiene covers, the Bel-Nova light reduces surface contamination and promotes a clean treatment environment. Combining advanced lighting with easy-to-maintain hygiene standards, the Bel-Nova light enhances patient safety and confidence, making it a top choice for modern dental practices.

### **Lighting the Way**

Belmont's Bel-Nova light boasts an advanced six-LED array designed to enhance patient treatment and composite work. The oval lighting pattern delivers precise illumination while minimizing eye discomfort and emitting less heat than traditional bulbs.