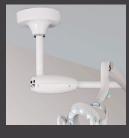

### **Mounting Options**

The Bel-Halo light is available in track, ceiling, post, wall, unit, and cabinet-mounted models to accommodate the installation requirements of your dental practice.

Unit-Moun

Post-Mount

Ceiling-Mount

Track-Ivioun

Cabinet-Mount

Wall-Mount