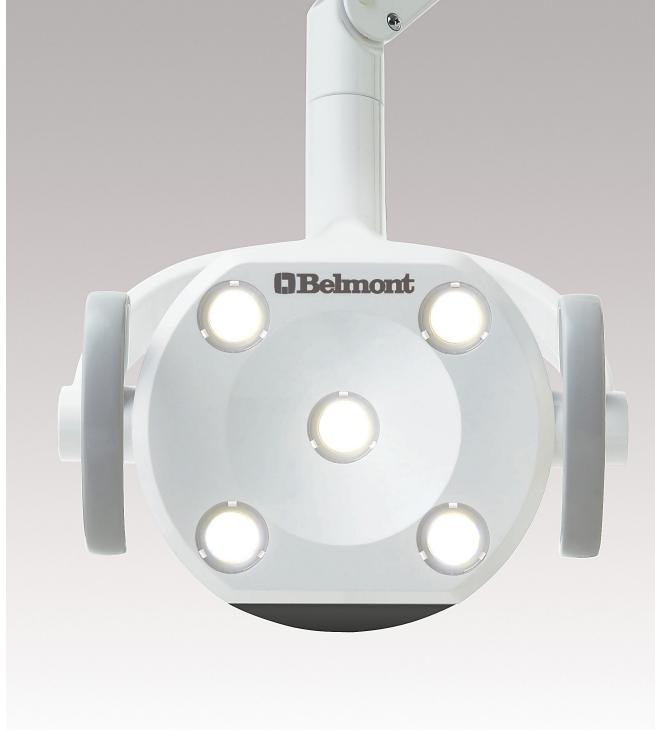

#### **Shadow-Free Illumination**

Powered by top-tier LED technology, the Bel-Halo light delivers shadow-free illumination, providing precise and uniform lighting throughout the treatment zone. Its shadowless illumination technology ensures uninterrupted lighting to the patient's oral cavity, even with a 50% obstruction between the light and the patient's head.

The Bel-Halo light features a rotary intensity adjuster with a green ring that pulses in composite mode. Use the touchless sensor to turn the light ON/OFF, or hold your hand under it to switch between treatment and composite-safe modes for precise control.

Stepless Control of Light Intensity Between 5,500 and 39,000 Lux