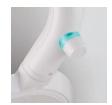

The Bel-Halo light features a rotary intensity adjuster with a green ring that pulses in composite mode. Use the touchless sensor to turn the light ON/OFF, or hold your hand under it to switch between treatment and composite-safe modes for precise control.

### **Touchless Activation**

Hands-free ON/OFF functionality and composite-safe mode activation minimize cross-contamination risks, streamlining procedures while maintaining hygiene and workflow efficiency.