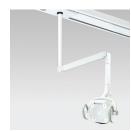

### **Mounting Options**

The Bel-Nova light is available in track, ceiling, post, wall, cabinet, and unit-mounted models to meet the installation requirements of your dental practice.