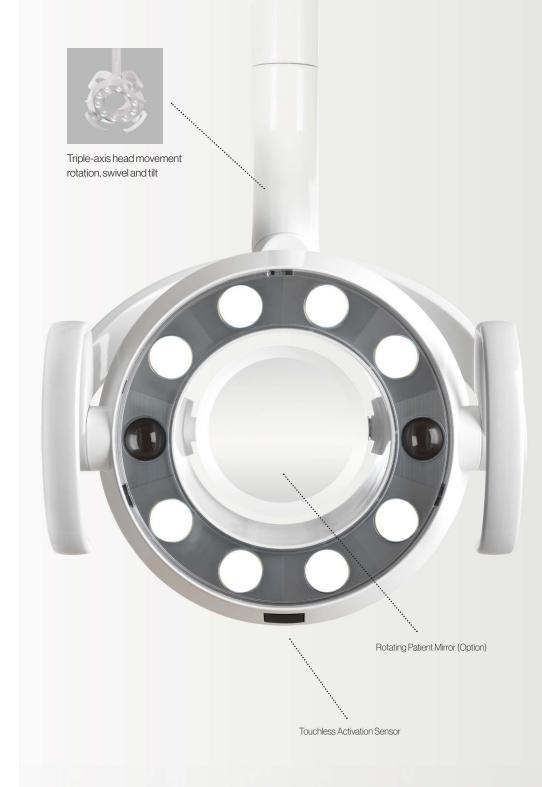

## Designed to empower exceptional care.

The Bel-Halo light delivers optimal visibility and comfort in every treatment with its halo design, providing uniform illumination that eliminates shadows and highlights details. The light's fluid 3-axis motion allows practitioners to direct illumination from multiple angles, while the convenient rotary adjustment knob fine-tunes light intensity, reducing eye strain and enhancing precision.

#### **Shadow-Free Illumination**

Powered by top-tier LED technology, the Bel-Halo light delivers shadow-free illumination, providing precise and uniform lighting throughout the treatment zone. Its shadowless illumination technology ensures uninterrupted lighting to the patient's oral cavity, even with a 50% obstruction between the light and the patient's head.

The Bel-Halo light features a rotary intensity adjuster with a green ring that pulses in composite mode. Use the touchless sensor to turn the light ON/OFF, or hold your hand under it to switch between treatment and composite-safe modes for precise control.

### **Treatment & Composite-Safe Modes**

The Bel-Halo light's composite-safe mode prevents premature curing of materials, allowing dentists more time for precise work. This reduces procedural risks, enhances care quality, and improves treatment outcomes.