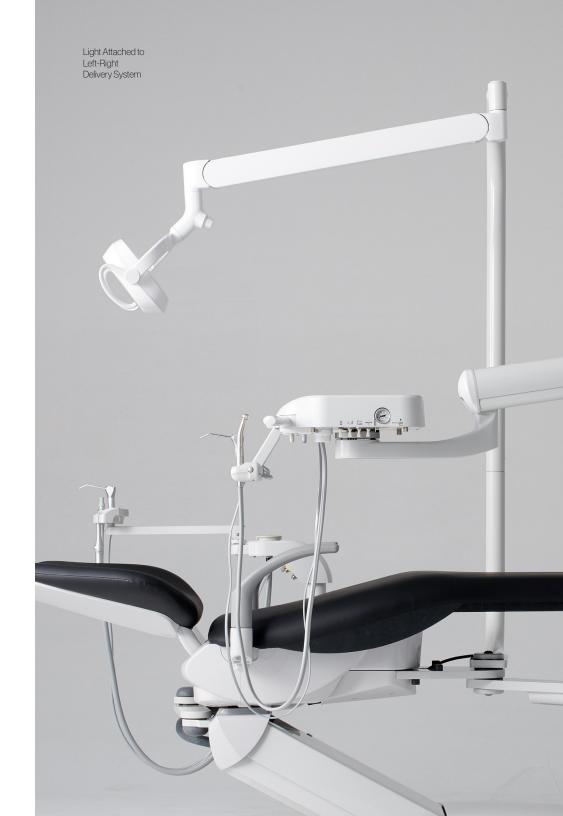

### **Mounting Options**

The Bel-Halo light is available in track, ceiling, post, wall, unit, and cabinet-mounted models to accommodate the installation requirements of your dental practice.

Unit-Moun

Post-Mount

Ceiling-Mount

Track-Ivioun

Cabinet-Mount

Wall-Mount