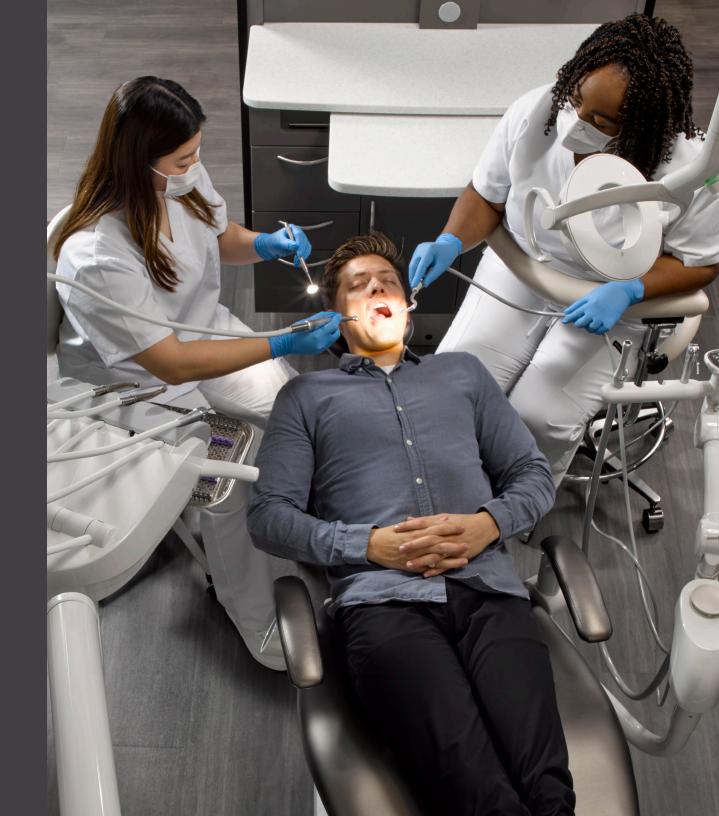

## Designed to empower exceptional care.

The Bel-Halo light delivers optimal visibility and comfort in every treatment with its halo design, providing uniform illumination that eliminates shadows and highlights details. The light's fluid 3-axis motion allows practitioners to direct illumination from multiple angles, while the convenient rotary adjustment knob fine-tunes light intensity, reducing eye strain and enhancing precision.

#### **Shadow-Free Illumination**

Powered by top-tier LED technology, the Bel-Halo light delivers shadow-free illumination, providing precise and uniform lighting throughout the treatment zone. Its shadowless illumination technology ensures uninterrupted lighting to the patient's oral cavity, even with a 50% obstruction between the light and the patient's head.

### **Treatment & Composite-Safe Modes**

The Bel-Halo light's composite-safe mode prevents premature curing of materials, allowing dentists more time for precise work. This reduces procedural risks, enhances care quality, and improves treatment outcomes.