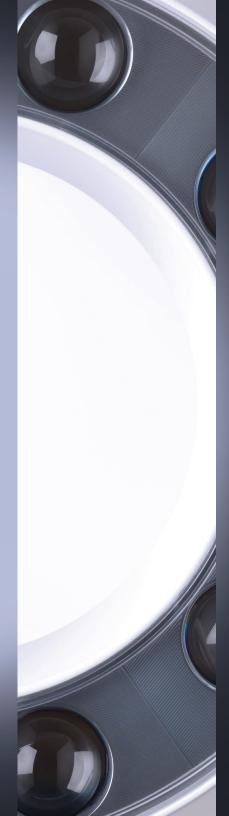

## Bel-Halo Dental Light

## Designed to empower exceptional care.

The Bel-Halo light delivers optimal visibility and comfort in every treatment with its halo design, providing uniform illumination that eliminates shadows and highlights details. The light's fluid 3-axis motion allows practitioners to direct illumination from multiple angles, while the convenient rotary adjustment knob fine-tunes light intensity, reducing eye strain and enhancing precision.

#### **Shadow-Free Illumination**

Powered by top-tier LED technology, the Bel-Halo light delivers shadow-free illumination, providing precise and uniform lighting throughout the treatment zone. Its shadowless illumination technology ensures uninterrupted lighting to the patient's oral cavity, even with a 50% obstruction between the light and the patient's head.