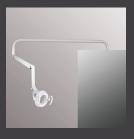

Bel-Nova   | Dental Light |
| 03 | Clesta LED | Dental Light |

## Bel-Halo Dental Light



## Designed to empower exceptional care.

The Bel-Halo light delivers optimal visibility and comfort in every treatment with its halo design, providing uniform illumination that eliminates shadows and highlights details. The light's fluid 3-axis motion allows practitioners to direct illumination from multiple angles, while the convenient rotary adjustment knob fine-tunes light intensity, reducing eye strain and enhancing precision.



### **Mounting Options**

The Bel-Halo light is available in track, ceiling, post, wall, unit, and cabinet-mounted models to accommodate the installation requirements of your dental practice.

Unit-Moun



Post-Mount



Ceiling-Mount



Track-Ivioun



Cabinet-Mount



Wall-Mount





#### **Shadow-Free Illumination**

Powered by top-tier LED technology, the Bel-Halo light delivers shadow-free illumination, providing precise and uniform lighting throughout the treatment zone. Its shadowless illumination technology ensures uninterrupted lighting to the patient's oral cavity, even with a 50% obstruction between the light and the patient's head.



The Bel-Halo light features a rotary intensity adjuster with a green ring that pulses in composite mode. Use the touchless sensor to turn the light ON/OFF, or hold your hand under it to switch between treatment and composite-safe modes for precise control.



Stepless Control of Light Intensity Between 5,500 and 39,000 Lux



### **Treatment & Composite-Safe Modes**

The Bel-Halo light's composite-safe mode pre