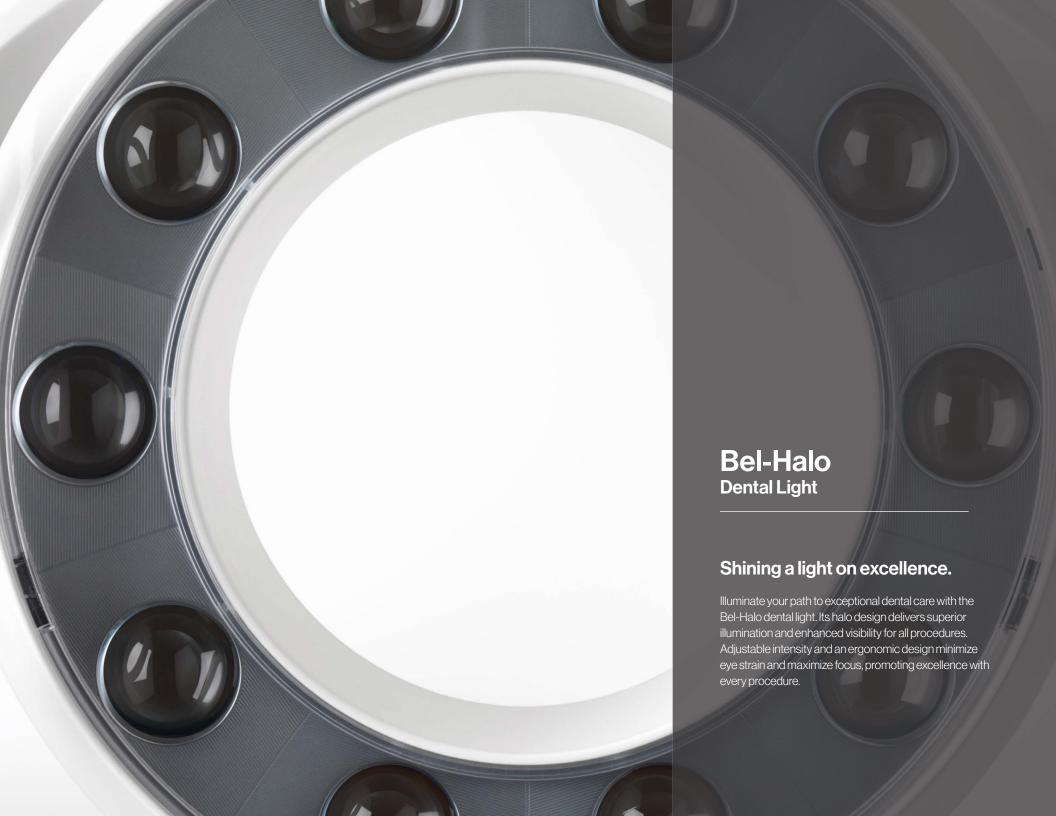

## Bel-Halo Dental Light

## Designed to empower exceptional care.

The Bel-Halo light delivers optimal visibility and comfort in every treatment with its halo design, providing uniform illumination that eliminates shadows and highlights details. The light's fluid 3-axis motion allows practitioners to direct illumination from multiple angles, while the convenient rotary adjustment knob fine-tunes light intensity, reducing eye strain and enhancing precision.

#### **Shadow-Free Illumination**

Powered by top-tier LED technology, the Bel-Halo light delivers shadow-free illumination, providing precise and uniform lighting throughout the treatment zone. Its shadowless illumination technology ensures uninterrupted lighting to the patient's oral cavity, even with a 50% obstruction between the light and the patient's head.