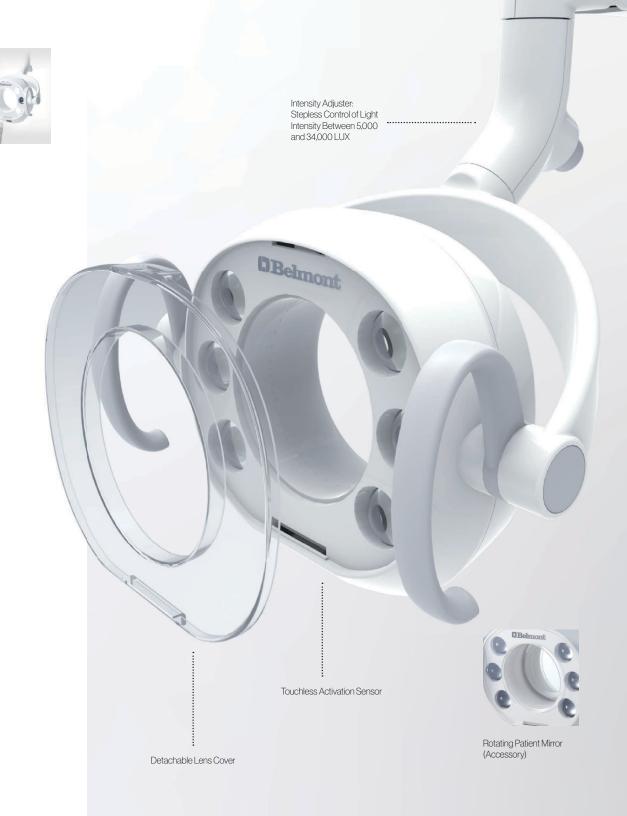

The Bel-Halo light features a rotary intensity adjuster with a green ring that pulses in composite mode. Use the touchless sensor to turn the light ON/OFF, or hold your hand under it to switch between treatment and composite-safe modes for precise control.

Stepless Control of Light Intensity Between 5,500 and 39,000 Lux

### **Touchless Activation**

Hands-free ON/OFF functionality and composite-safe mode activation minimize cross-contamination risks, streamlining procedures while maintaining hygiene and workflow efficiency.