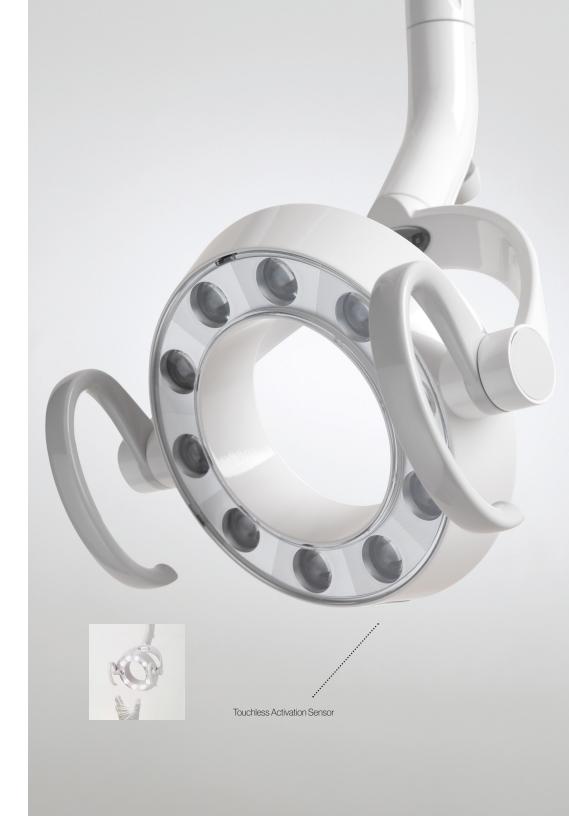

#### **Shadow-Free Illumination**

Powered by top-tier LED technology, the Bel-Halo light delivers shadow-free illumination, providing precise and uniform lighting throughout the treatment zone. Its shadowless illumination technology ensures uninterrupted lighting to the patient's oral cavity, even with a 50% obstruction between the light and the patient's head.

The Bel-Halo light features a rotary intensity adjuster with a green ring that pulses in composite mode. Use the touchless sensor to turn the light ON/OFF, or hold your hand under it to switch between treatment and composite-safe modes for precise control.

Stepless Control of Light Intensity Between 5,500 and 39,000 Lux