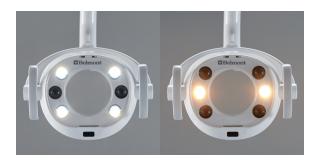

### **Treatment & Composite-Safe Modes**

The Bel-Halo light's composite-safe mode prevents premature curing of materials, allowing dentists more time for precise work. This reduces procedural risks, enhances care quality, and improves treatment outcomes.

Composite-Safe Mode