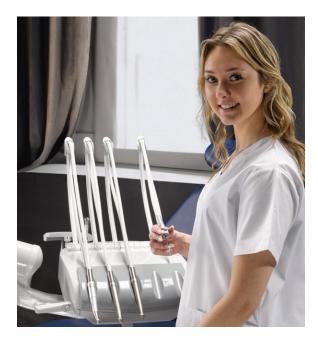

### Experience unrivaled efficiency with the Evogue Flex.

The Evogue Flex continental-style delivery system is a meticulously engineered solution designed to elevate dental care. With intuitive controls and customizable configurations, it ensures every tool is effortlessly accessible. Its ergonomic design and adaptable arm adjust seamlessly to any treatment scenario, optimizing workflow and enhancing patient comfort while advancing your practice into the future of dental care.

Handpieces activate easily by lifting and gently pulling the hose and whip arm forward. The whip arm mechanism counters hose pull-back resistance, allowing handpieces to remain in a neutral, comfortable position while minimizing twisting motions that can cause fatigue and long-term health issues.

Each whip arm features a pivoting roller for improved side-to-side reach, accommodating various delivery head positions, whether to the side or over the patient's chest.

With extended forward hose reach that surpasses typical systems in the industry, the Evogue Flex provides enhanced flexibility, improved reach, and better access during procedures.