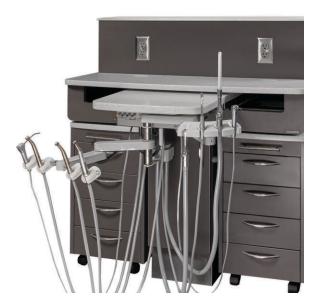

The Evogue cabinet-mounted delivery system acts as the operational hub of your treatment room, seamlessly integrating essential instruments and functions to enhance efficiency. Its discreet design reduces visual clutter, alleviating patient anxiety while optimizing your workflow for maximum accessibility.

## Rear-Mounted Doctors & Assistants Delivery

#### Rear-Mounted Assistants Instruments

### Side-Mounted Doctors Delivery