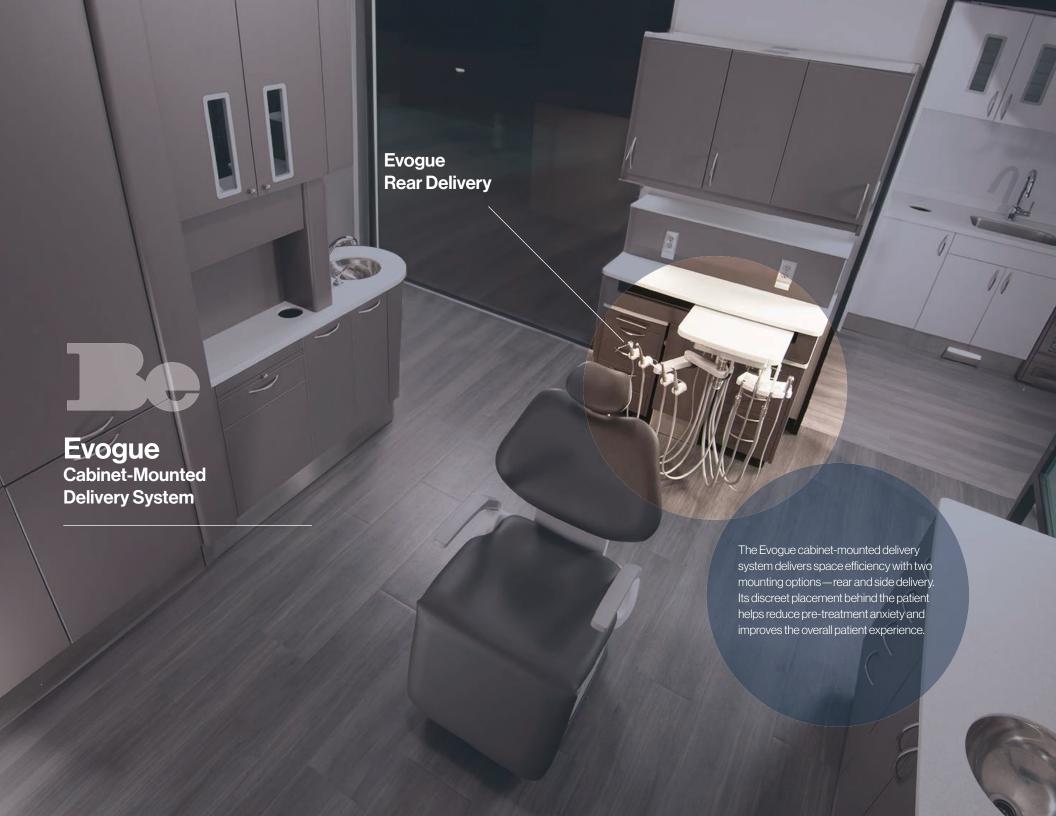

The Evogue cabinet-mounted delivery system acts as the operational hub of your treatment room, seamlessly integrating essential instruments and functions to enhance efficiency. Its discreet design reduces visual clutter, alleviating patient anxiety while optimizing your workflow for maximum accessibility.

## Rear-Mounted Doctors & Assistants Delivery

#### Rear-Mounted Assistants Instruments

### Side-Mounted Doctors Delivery