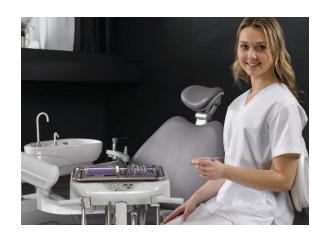

The Evogue cabinet-mounted delivery system acts as the operational hub of your treatment room, seamlessly integrating essential instruments and functions to enhance efficiency. Its discreet design reduces visual clutter, alleviating patient anxiety while optimizing your workflow for maximum accessibility.

The Evogue cabinet-mounted delivery system plays a pivotal role in shaping that experience, blending thoughtful design with seamless functionality to enhance patient comfort and practitioner efficiency.

Imagine a treatment space free from visual clutter, where sleek, integrated design creates a calming atmosphere that helps reduce patient anxiety. The Evogue system discreetly positions essential tools out of sight yet keeps them within effortless reach, ensuring your focus remains on your patients.