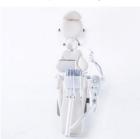

### **Effortless Adjustments, Unimpeded Movement**

The smooth rotation of the Evogue Flex delivery head allows handpieces to be effortlessly positioned within the practitioner's line of sight, enabling easy withdrawal and replacement without shifting focus from the patient's oral cavity.

Adjust the rotating delivery head and pivot the tray to position the table for optimal patient treatment, eliminating tubing pullback and ensuring smooth, uninterrupted movement while enhancing comfort and efficiency.

### Adaptive mounting solutions, versatile operating capabilities.

With two versatile mounting options, the Evogue Flex easily adapts to various treatment room configurations, ensuring seamless integration and optimal functionality across diverse environments.