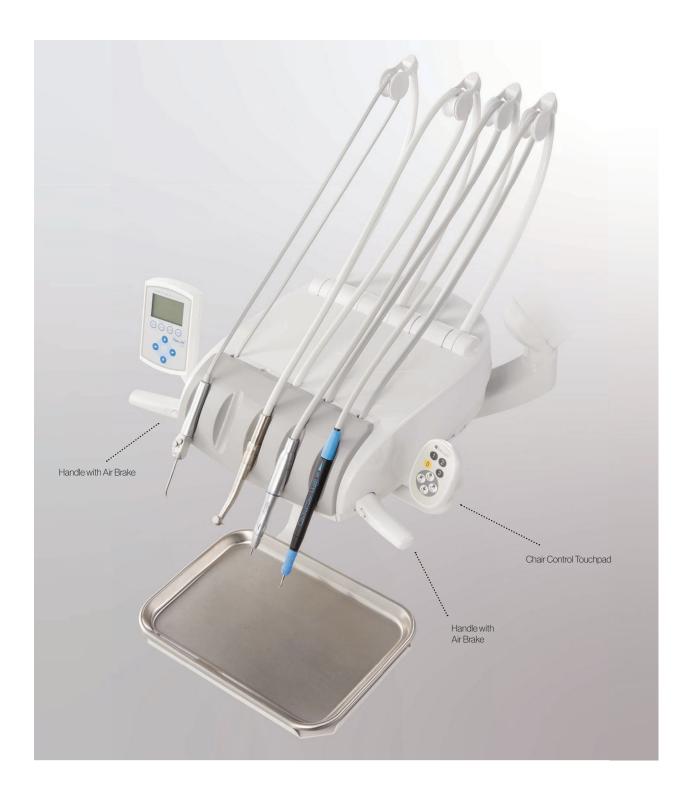

With built-in chair controls, a pivoting head for precise instrument placement, and adjustable holders for easy handpiece access and retrieval, the Evogue traditional delivery system delivers a comprehensive solution that empowers dentists to provide exceptional care.

### Effortless Operation, Exceptional Results

Designed for optimal efficiency and convenience, the Evogue traditional delivery system positions handpieces, instruments, and patient controls at the forefront. Its pivoting feature ensures exceptional flexibility, simplifying operations and boosting productivity.

Handpiece air pressure gauge, Master On/Off switch, handpiece flush switch, bowl flush switch and cup fill switch, located on the side.