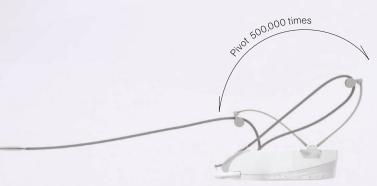

### **Endurance Test**

500,000+ Cycles

10 Times per Treatment x10 Times per Day x250 Days per Year x20 Years

#### **Quality Assured**

At the heart of the Evogue Flex delivery system is a commitment to precision engineering and reliable craftsmanship. Core components, such as the pivot motion mechanism, undergo rigorous testing—simulated over 500,000 cycles, equivalent to 20 years of daily use—to ensure dependable performance under the demands of modern dentistry.