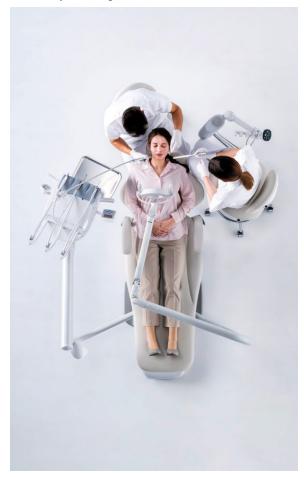

#### **Over-the-Patient Delivery**

Traditional-Style Positioning / 4 Hands European-Style Positioning / 2 Hands

Traditional-Style Positioning / 4 Hands

#### **Left-Right Swing Delivery**

Right-Handed / 2 Hands

Left-Handed / 4 Hands

Traditional-Style Positioning / 4 Hands