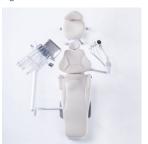

### Diverse mounting solutions, versatile operating capabilities.

The Evogue delivery system offers versatile mounting options that adapt seamlessly to diverse treatment room configurations, enhancing efficiency, aesthetics, and overall performance while providing reliable support.

Choose from two configurations: the classic over-the-patient delivery setup with optional cuspidor or vac-pac, and the versatile left-right swing mount designed to accommodate both left- and right-handed dentists. These options enable every dental practice to optimize their setup for enhanced efficiency and comfort.

#### **Over-the-Patient Delivery**

Right-Handed User Preset