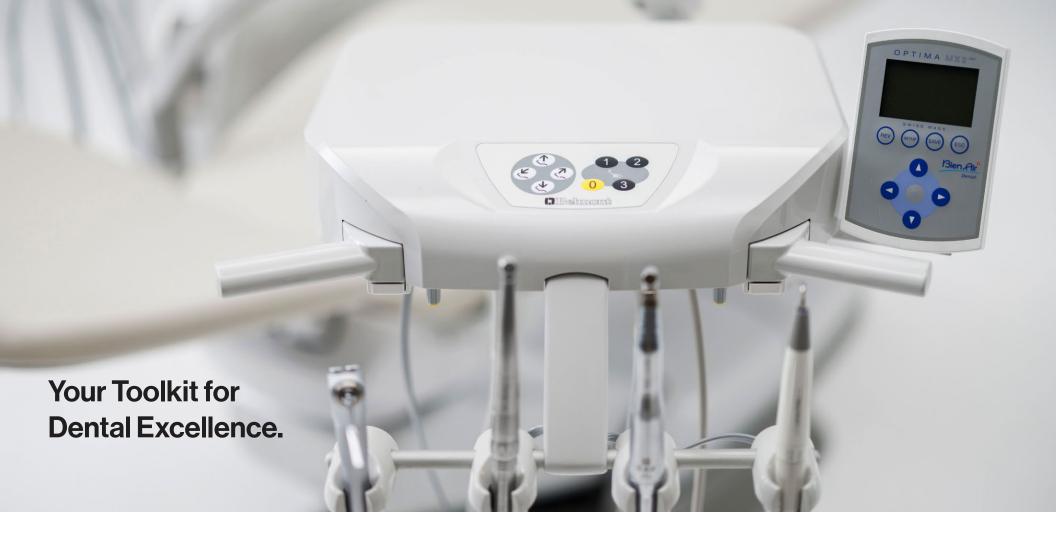

### Effortless Operation, Exceptional Results

Designed for optimal efficiency and convenience, the Evogue traditional delivery system positions handpieces, instruments, and patient controls at the forefront. Its pivoting feature ensures exceptional flexibility, simplifying operations and boosting productivity.

Handpiece air pressure gauge, Master On/Off switch, handpiece flush switch, bowl flush switch and cup fill switch, located on the side.