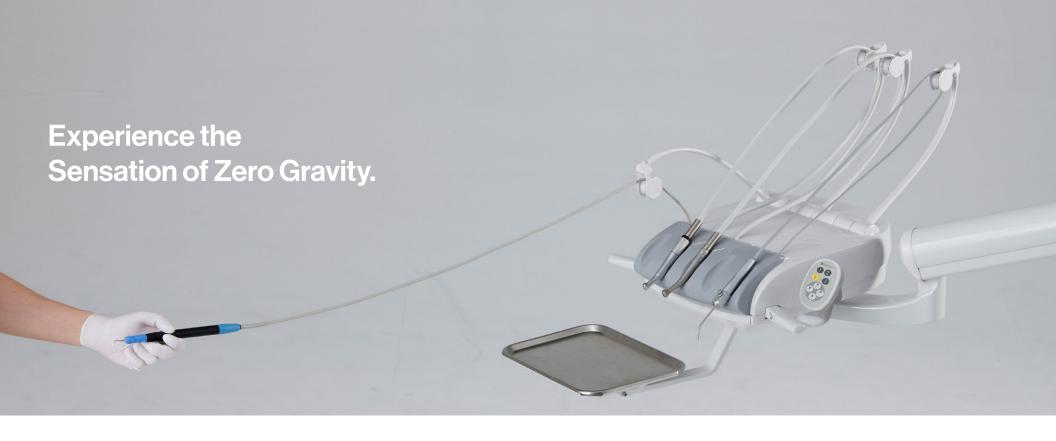

Each whip arm features a pivoting roller for improved side-to-side reach, accommodating various delivery head positions, whether to the side or over the patient's chest.

With extended forward hose reach that surpasses typical systems in the industry, the Evogue Flex provides enhanced flexibility, improved reach, and better access during procedures.

### **Effortless Adjustments, Unimpeded Movement**

The smooth rotation of the Evogue Flex delivery head allows handpieces to be effortlessly positioned within the practitioner's line of sight, enabling easy withdrawal and replacement without shifting focus from the patient's oral cavity.

Adjust the rotating delivery head and pivot the tray to position the table for optimal patient treatment, eliminating tubing pullback and ensuring smooth, uninterrupted movement while enhancing comfort and efficiency.