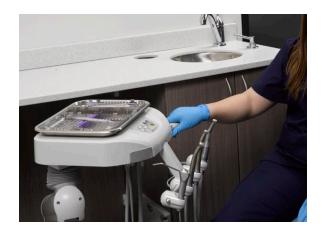

The Evogue cabinet-mounted delivery system plays a pivotal role in shaping that experience, blending thoughtful design with seamless functionality to enhance patient comfort and practitioner efficiency.

Imagine a treatment space free from visual clutter, where sleek, integrated design creates a calming atmosphere that helps reduce patient anxiety. The Evogue system discreetly positions essential tools out of sight yet keeps them within effortless reach, ensuring your focus remains on your patients.

For practitioners, the streamlined rear delivery system transforms the treatment area into an efficient and organized workspace. With tools conveniently behind the chair, the design supports smooth task transitions, helping you provide care with confidence and ease.