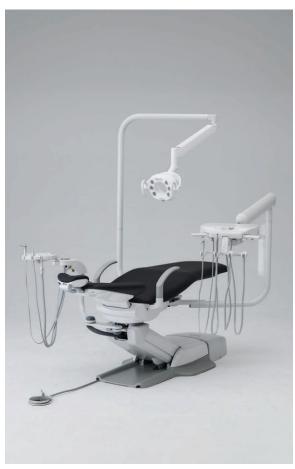

### Empowering a higher standard of care.

From concept to final product, the Evogue traditional delivery system is meticulously engineered for optimal performance and user experience. Combining convenience, accessibility, and modern design, it meets the exacting standards of today's dental practices.

With built-in chair controls, a pivoting head for precise instrument placement, and adjustable holders for easy handpiece access and retrieval, the Evogue traditional delivery system delivers a comprehensive solution that empowers dentists to provide exceptional care.

### Effortless Operation, Exceptional Results

Designed for optimal efficiency and convenience, the Evogue traditional delivery system positions handpieces, instruments, and patient controls at the forefront. Its pivoting feature ensures exceptional flexibility, simplifying operations and boosting productivity.

Handpiece air pressure gauge, Master On/Off switch, handpiece flush switch, bowl flush switch and cup fill switch, located on the side.