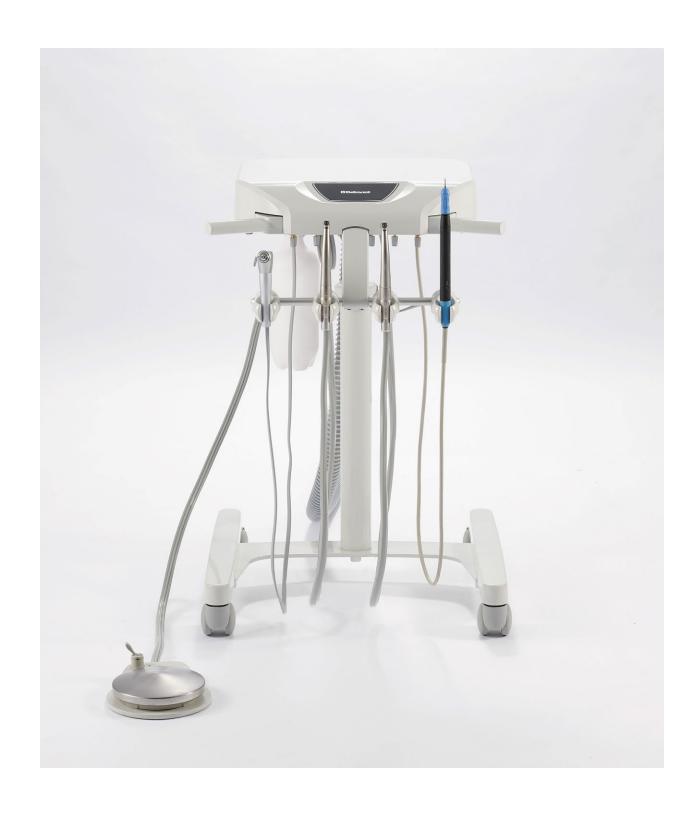

### Empowering a higher standard of care.

From concept to final product, the Evogue traditional delivery system is meticulously engineered for optimal performance and user experience. Combining convenience, accessibility, and modern design, it meets the exacting standards of today's dental practices.

With built-in chair controls, a pivoting head for precise instrument placement, and adjustable holders for easy handpiece access and retrieval, the Evogue traditional delivery system delivers a comprehensive solution that empowers dentists to provide exceptional care.

### Effortless Operation, Exceptional Results

Designed for optimal efficiency and convenience, the Evogue traditional delivery system positions handpieces, instruments, and patient controls at the forefront. Its pivoting feature ensures exceptional flexibility, simplifying operations and boosting productivity.

Handpiece air pressure gauge, Master On/Off switch, handpiece flush switch, bowl flush switch and cup fill switch, located on the side.