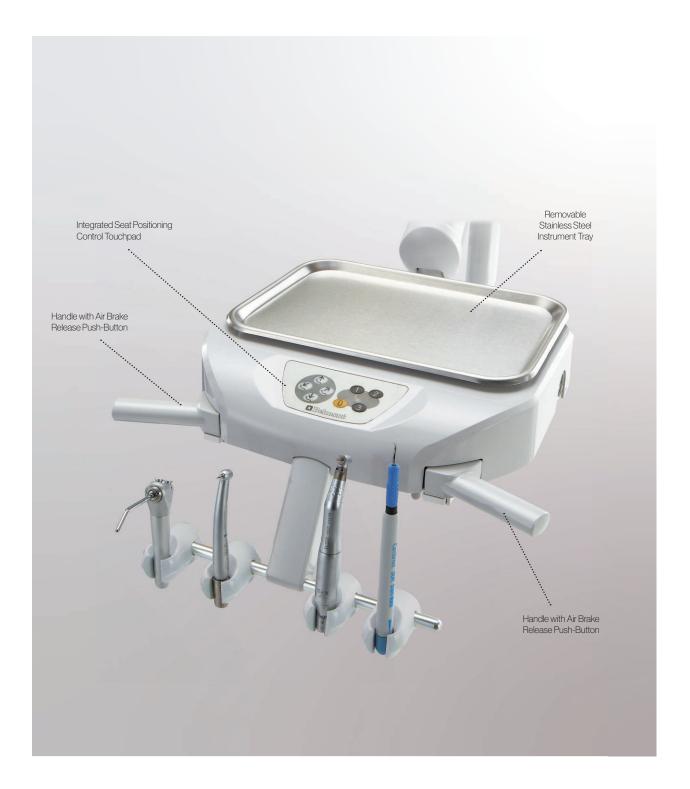

With built-in chair controls, a pivoting head for precise instrument placement, and adjustable holders for easy handpiece access and retrieval, the Evogue traditional delivery system delivers a comprehensive solution that empowers dentists to provide exceptional care.

### Effortless Operation, Exceptional Results

Designed for optimal efficiency and convenience, the Evogue traditional delivery system positions handpieces, instruments, and patient controls at the forefront. Its pivoting feature ensures exceptional flexibility, simplifying operations and boosting productivity.