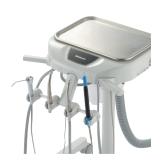

### Experience unrivaled efficiency with the Evogue Flex.

The Evogue Flex continental-style delivery system is a meticulously engineered solution designed to elevate dental care. With intuitive controls and customizable configurations, it ensures every tool is effortlessly accessible. Its ergonomic design and adaptable arm adjust seamlessly to any treatment scenario, optimizing workflow and enhancing patient comfort while advancing your practice into the future of dental care.

Handpieces activate easily by lifting and gently pulling the hose and whip arm forward. The whip arm mechanism counters hose pull-back resistance, allowing handpieces to remain in a neutral, comfortable position while minimizing twisting motions that can cause fatigue and long-term health issues.

Each whip arm features a pivoting roller for improved side-to-side reach, accommodating various delivery head positions, whether to the side or over the patient's chest.

With extended forward hose reach that surpasses typical systems in the industry, the Evogue Flex provides enhanced flexibility, improved reach, and better access during procedures.

### **Effortless Adjustments, Unimpeded Movement**

The smooth rotation of the Evogue Flex delivery head allows handpieces to be effortlessly positioned within the practitioner's line of sight, enabling easy withdrawal and replacement without shifting focus from the patient's oral cavity.

Adjust the rotating delivery head and pivot the tray to position the table for optimal patient treatment, eliminating tubing pullback and ensuring smooth, uninterrupted movement while enhancing comfort and efficiency.