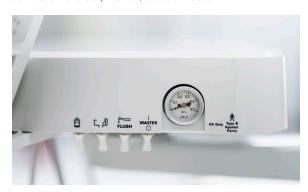

Handpiece air pressure gauge, Master On/Off switch, handpiece flush switch, bowl flush switch and cup fill switch, located on the side.