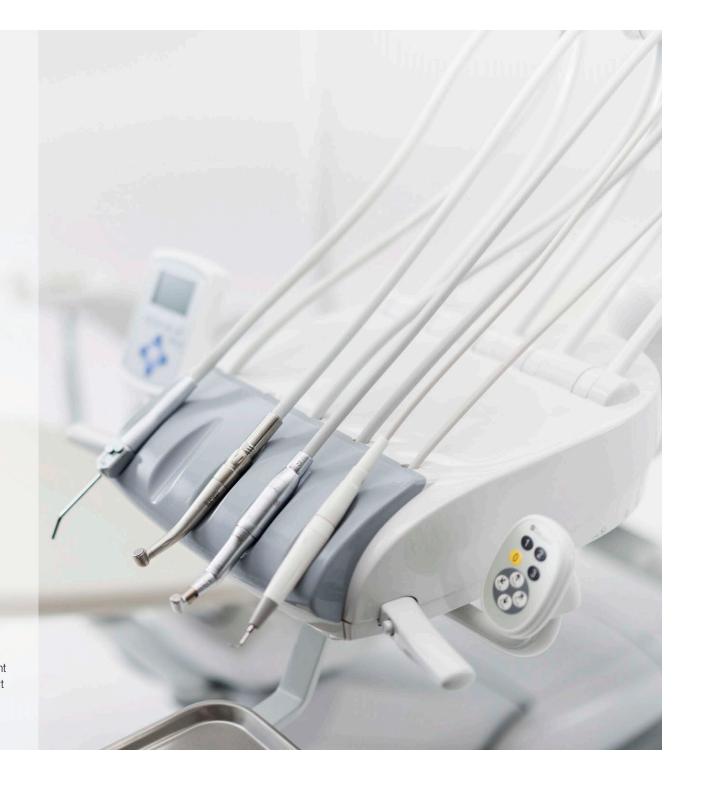

### Experience unrivaled efficiency with the Evogue Flex.

The Evogue Flex continental-style delivery system is a meticulously engineered solution designed to elevate dental care. With intuitive controls and customizable configurations, it ensures every tool is effortlessly accessible. Its ergonomic design and adaptable arm adjust seamlessly to any treatment scenario, optimizing workflow and enhancing patient comfort while advancing your practice into the future of dental care.

Handpieces activate easily by lifting and gently pulling the hose and whip arm forward. The whip arm mechanism counters hose pull-back resistance, allowing handpieces to remain in a neutral, comfortable position while minimizing twisting motions that can cause fatigue and long-term health issues.

Each whip arm features a pivoting roller for improved side-to-side reach, accommodating various delivery head positions, whether to the side or over the patient's chest.

With extended forward hose reach that surpasses typical systems in the industry, the Evogue Flex provides enhanced flexibility, improved reach, and better access during procedures.