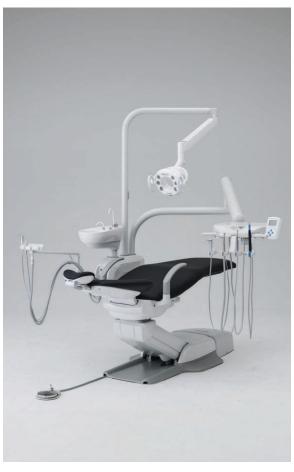

### Experience unrivaled efficiency with the Evogue Flex.

The Evogue Flex continental-style delivery system is a meticulously engineered solution designed to elevate dental care. With intuitive controls and customizable configurations, it ensures every tool is effortlessly accessible. Its ergonomic design and adaptable arm adjust seamlessly to any treatment scenario, optimizing workflow and enhancing patient comfort while advancing your practice into the future of dental care.

Handpieces activate easily by lifting and gently pulling the hose and whip arm forward. The whip arm mechanism counters hose pull-back resistance, allowing handpieces to remain in a neutral, comfortable position while minimizing twisting motions that can cause fatigue and long-term health issues.

Each whip arm features a pivoting roller for improved side-to-side reach, accommodating various delivery head positions, whether to the side or over the patient's chest.

With extended forward hose reach that surpasses typical systems in the industry, the Evogue Flex provides enhanced flexibility, improved reach, and better access during procedures.

### **Effortless Adjustments, Unimpeded Movement**

The smooth rotation of the Evogue Flex delivery head allows handpieces to be effortlessly positioned within the practitioner's line of sight, enabling easy withdrawal and replacement without shifting focus from the patient's oral cavity.

Adjust the rotating delivery head and pivot the tray to position the table for optimal patient treatment, eliminating tubing pullback and ensuring smooth, uninterrupted movement while enhancing comfort and efficiency.