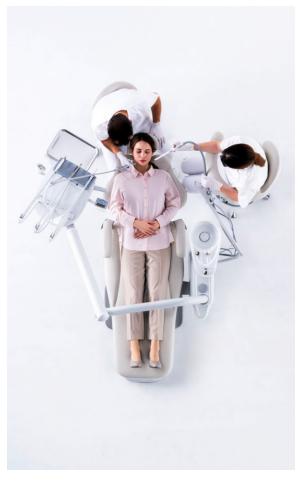

#### **Over-the-Patient Delivery**

Traditional-Style Positioning / 4 Hands European-Style Positioning / 2 Hands

Traditional-Style Positioning / 4 Hands

#### **Left-Right Swing Delivery**

Right-Handed / 2 Hands

Left-Handed / 4 Hands

Traditional-Style Positioning / 4 Hands

Choose from two configurations: the classic over-the-patient delivery setup with optional cuspidor or vac-pac, and the versatile left-right swing mount designed to accommodate both left- and right-handed dentists. These options enable every dental practice to optimize their setup for enhanced efficiency and comfort.