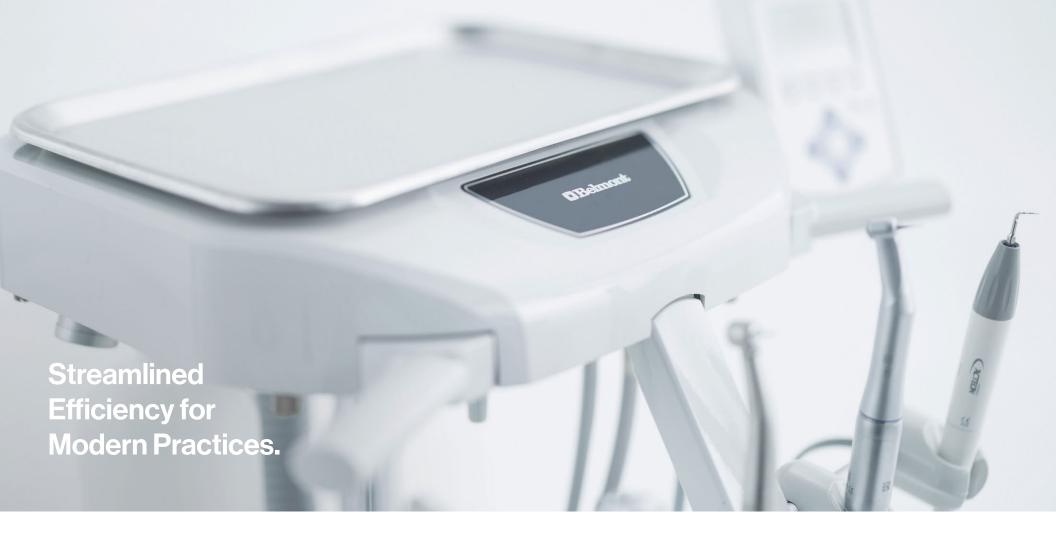

#### **Enhanced Efficiency**

The Evogue cart features height adjustability for easy access to handpieces and the instrument tray. Customizable to fit your needs, these carts can include built-in fiber optics, a micromotor, and a scaler, optimizing workspace efficiency. An optional stainless-steel tray provides a convenient location to place the rheostat, helping to keep your treatment room organized and clutter-free.

The Evogue cabinet-mounted delivery system acts as the operational hub of your treatment room, seamlessly integrating essential instruments and functions to enhance efficiency. Its discreet design reduces visual clutter, alleviating patient anxiety while optimizing your workflow for maximum accessibility.