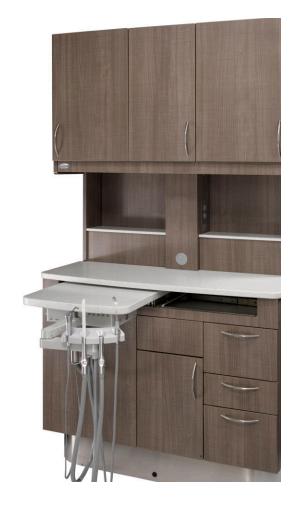

### Empowering a higher standard of care.

From concept to final product, the Evogue traditional delivery system is meticulously engineered for optimal performance and user experience. Combining convenience, accessibility, and modern design, it meets the exacting standards of today's dental practices.

With built-in chair controls, a pivoting head for precise instrument placement, and adjustable holders for easy handpiece access and retrieval, the Evogue traditional delivery system delivers a comprehensive solution that empowers dentists to provide exceptional care.

### Effortless Operation, Exceptional Results

Designed for optimal efficiency and convenience, the Evogue traditional delivery system positions handpieces, instruments, and patient controls at the forefront. Its pivoting feature ensures exceptional flexibility, simplifying operations and boosting productivity.