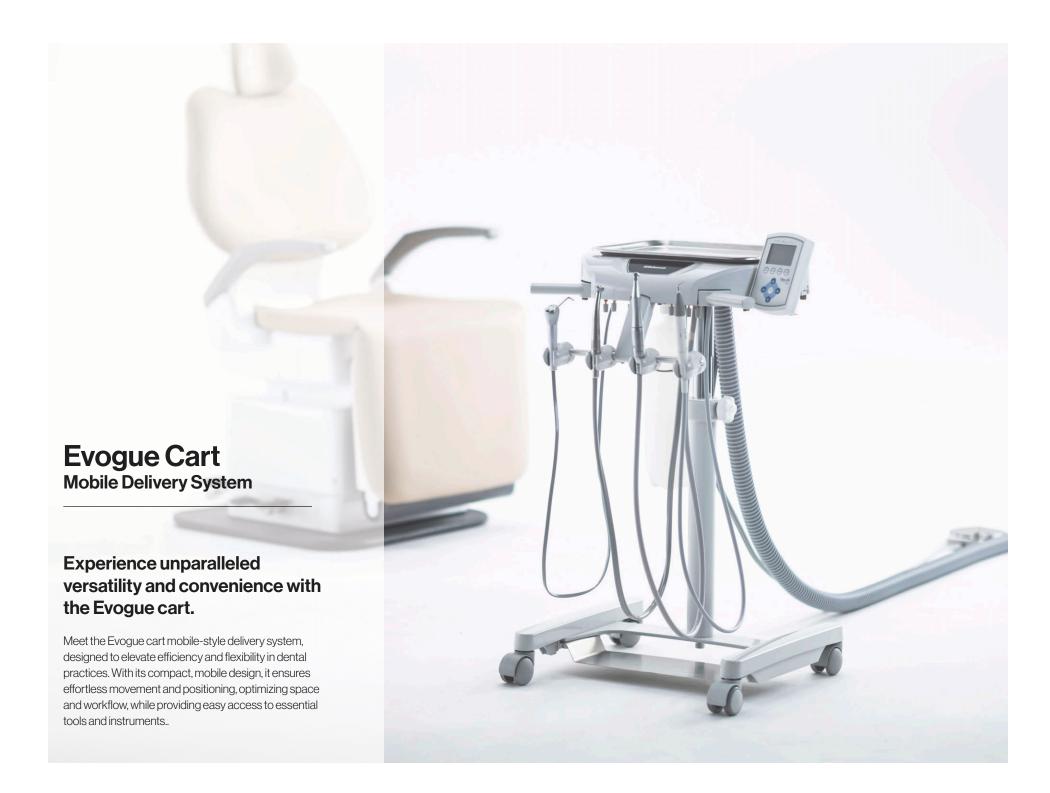

### Optimize Space & Workflow

The Evogue cart is an essential asset for small clinics and treatment rooms. Its compact design maximizes space, making it ideal for single-entry operatories where chair-mounted delivery isn't feasible. The cart's mobility keeps instruments within easy reach, enhancing workflow, supporting closer patient interactions, and fostering exceptional care in modern dental practices.

#### **Enhanced Efficiency**

The Evogue cart features height adjustability for easy access to handpieces and the instrument tray. Customizable to fit your needs, these carts can include built-in fiber optics, a micromotor, and a scaler, optimizing workspace efficiency. An optional stainless-steel tray provides a convenient location to place the rheostat, helping to keep your treatment room organized and clutter-free.