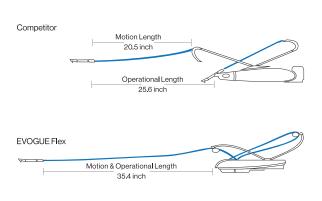

Each whip arm features a pivoting roller for improved side-to-side reach, accommodating various delivery head positions, whether to the side or over the patient's chest.

With extended forward hose reach that surpasses typical systems in the industry, the Evogue Flex provides enhanced flexibility, improved reach, and better access during procedures.