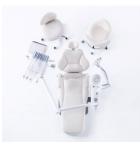

### Experience unrivaled efficiency with the Evogue Flex.

The Evogue Flex continental-style delivery system is a meticulously engineered solution designed to elevate dental care. With intuitive controls and customizable configurations, it ensures every tool is effortlessly accessible. Its ergonomic design and adaptable arm adjust seamlessly to any treatment scenario, optimizing workflow and enhancing patient comfort while advancing your practice into the future of dental care.

Handpieces activate easily by lifting and gently pulling the hose and whip arm forward. The whip arm mechanism counters hose pull-back resistance, allowing handpieces to remain in a neutral, comfortable position while minimizing twisting motions that can cause fatigue and long-term health issues.

Each whip arm features a pivoting roller for improved side-to-side reach, accommodating various delivery head positions, whether to the side or over the patient's chest.

With extended forward hose reach that surpasses typical systems in the industry, the Evogue Flex provides enhanced flexibility, improved reach, and better access during procedures.