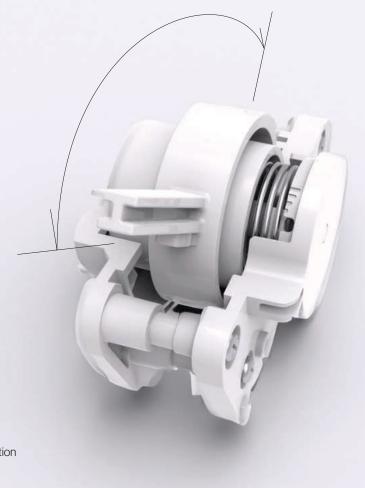

#### **Quality Assured**

At the heart of the Evogue Flex delivery system is a commitment to precision engineering and reliable craftsmanship. Core components, such as the pivot motion mechanism, undergo rigorous testing—simulated over 500,000 cycles, equivalent to 20 years of daily use—to ensure dependable performance under the demands of modern dentistry.