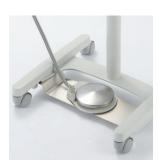

### Optimize Space & Workflow

The Evogue cart is an essential asset for small clinics and treatment rooms. Its compact design maximizes space, making it ideal for single-entry operatories where chair-mounted delivery isn't feasible. The cart's mobility keeps instruments within easy reach, enhancing workflow, supporting closer patient interactions, and fostering exceptional care in modern dental practices.

#### **Enhanced Efficiency**

The Evogue cart features height adjustability for easy access to handpieces and the instrument tray. Customizable to fit your needs, these carts can include built-in fiber optics, a micromotor, and a scaler, optimizing workspace efficiency. An optional stainless-steel tray provides a convenient location to place the rheostat, helping to keep your treatment room organized and clutter-free.