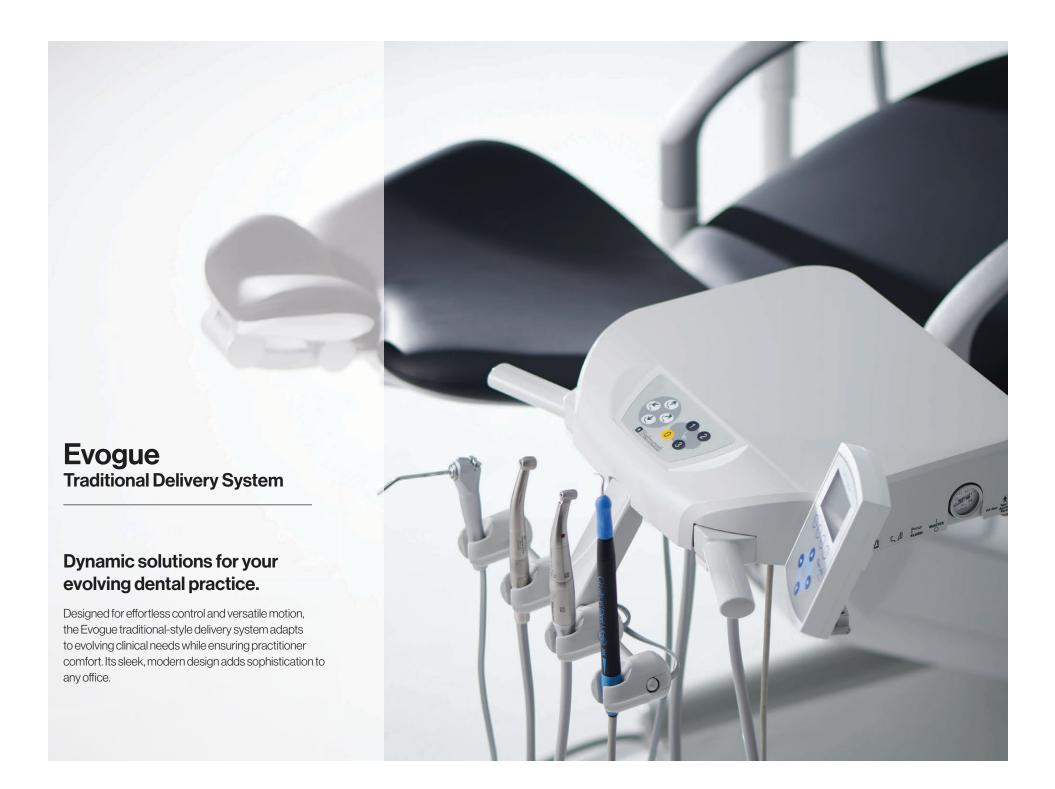

### Empowering a higher standard of care.

From concept to final product, the Evogue traditional delivery system is meticulously engineered for optimal performance and user experience. Combining convenience, accessibility, and modern design, it meets the exacting standards of today's dental practices.

With built-in chair controls, a pivoting head for precise instrument placement, and adjustable holders for easy handpiece access and retrieval, the Evogue traditional delivery system delivers a comprehensive solution that empowers dentists to provide exceptional care.

### Effortless Operation, Exceptional Results

Designed for optimal efficiency and convenience, the Evogue traditional delivery system positions handpieces, instruments, and patient controls at the forefront. Its pivoting feature ensures exceptional flexibility, simplifying operations and boosting productivity.