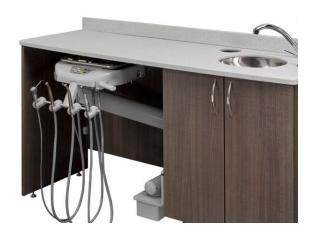

The Evogue cabinet-mounted delivery system acts as the operational hub of your treatment room, seamlessly integrating essential instruments and functions to enhance efficiency. Its discreet design reduces visual clutter, alleviating patient anxiety while optimizing your workflow for maximum accessibility.

The Evogue cabinet-mounted delivery system plays a pivotal role in shaping that experience, blending thoughtful design with seamless functionality to enhance patient comfort and practitioner efficiency.

Imagine a treatment space free from visual clutter, where sleek, integrated design creates a calming atmosphere that helps reduce patient anxiety. The Evogue system discreetly positions essential tools out of sight yet keeps them within effortless reach, ensuring your focus remains on your patients.

For practitioners, the streamlined rear delivery system transforms the treatment area into an efficient and organized workspace. With tools conveniently behind the chair, the design supports smooth task transitions, helping you provide care with confidence and ease.