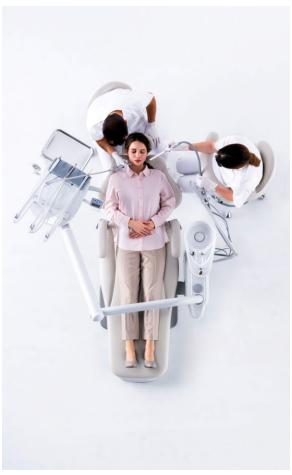

# Q3300 Dental Chair

### Better Patient Care Starts with a Better Patient Chair.

# Optimal Comfort, Practicioner Efficiency

The Evogue Q3300 dental chair is more than just a chair—it's a partner in delivering superior care. Designed for optimal patient comfort and practitioner efficiency, it offers advanced ergonomics and intuitive controls in a sleek, modern design.

# Comfort made easy, care made better.

The Q3300 chair enhances patient comfort with a slim backrest for optimal access and relaxation. Intuitive controls, smooth motion, and effortless rotation streamline adjustments for practitioners, boosting efficiency and allowing greater focus on patient care.