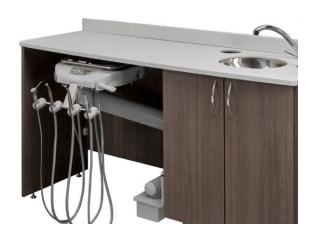

The Evogue cabinet-mounted delivery system acts as the operational hub of your treatment room, seamlessly integrating essential instruments and functions to enhance efficiency. Its discreet design reduces visual clutter, alleviating patient anxiety while optimizing your workflow for maximum accessibility.

The Evogue cabinet-mounted delivery system plays a pivotal role in shaping that experience, blending thoughtful design with seamless functionality to enhance patient comfort and practitioner efficiency.

Imagine a treatment space free from visual clutter, where sleek, integrated design creates a calming atmosphere that helps reduce patient anxiety. The Evogue system discreetly positions essential tools out of sight yet keeps them within effortless reach, ensuring your focus remains on your patients.

For practitioners, the streamlined rear delivery system transforms the treatment area into an efficient and organized workspace. With tools conveniently behind the chair, the design supports smooth task transitions, helping you provide care with confidence and ease.