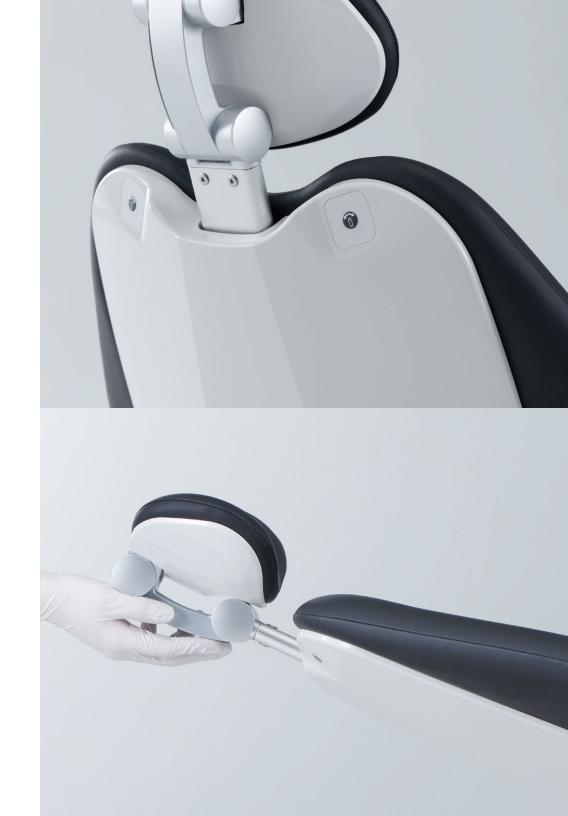

#### **Convenient Swivel Controls**

Each chair features accessible seat rotation controls on the backrest, with push-buttons that automatically unlock the seat for effortless swiveling. This feature enables flexible patient orientations, enhancing the practitioner's view and access to the oral cavity.

### **Oral Cavity Access**

The dual-articulating headrest mechanism allows the cushion to be rotated forward or backward for better viewing and access to the maxillary and mandibular arches. This precise adjustment enhances visibility, reduces physical fatigue, and minimizes interruptions for smoother, more accurate procedures.

### **Reassuring Qualities**

The armrests rotate outward to facilitate smoother patient entry and exit, alleviating strain for both patients and dental staff. Built for frequent use and stability, these armrests accommodate patients of all ages and mobility levels.