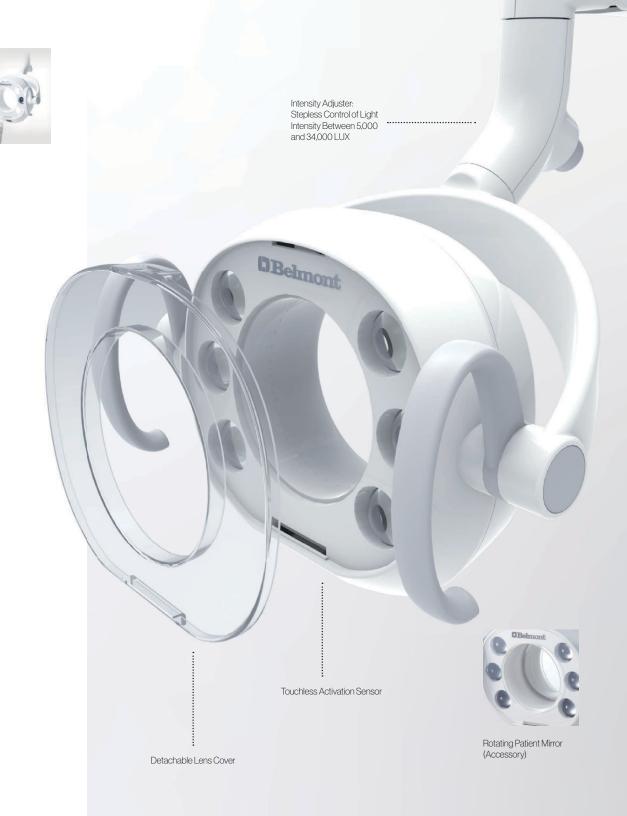

#### **Innovation Meets Illumination**

See your practice in a whole new light. Eliminate shadows and reduce eye strain with the Bel-Nova dental light. Its advanced LED array delivers powerful, cool illumination that mimics natural daylight, ensuring clear visibility and accurate color rendering of tooth shades and soft tissues. Enhance diagnostics and patient care while maintaining a comfortable environment with the Bel-Nova light.

#### **Illuminate with Confidence**

With touchless sensor activation, stepless technology, and hygiene covers, the Bel-Nova light reduces surface contamination and promotes a clean treatment environment. Combining advanced lighting with easy-to-maintain hygiene standards, the Bel-Nova light enhances patient safety and confidence, making it a top choice for modern dental practices.

### **Lighting the Way**

Belmont's Bel-Nova light boasts an advanced six-LED array designed to enhance patient treatment and composite work. The oval lighting pattern delivers precise illumination while minimizing eye discomfort and emitting less heat than traditional bulbs.

### **Mounting Options**

The Bel-Nova light is available in track, ceiling, post, wall, cabinet, and unit-mounted models to meet the installation requirements of your dental practice.

Scan for All Brochures