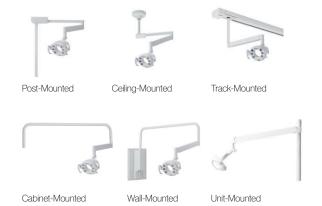

### **Mounting Options**

The Bel-Nova light is available in track, ceiling, post, wall, cabinet, and unit-mounted models to meet the installation requirements of your dental practice.

Scan for All Brochures