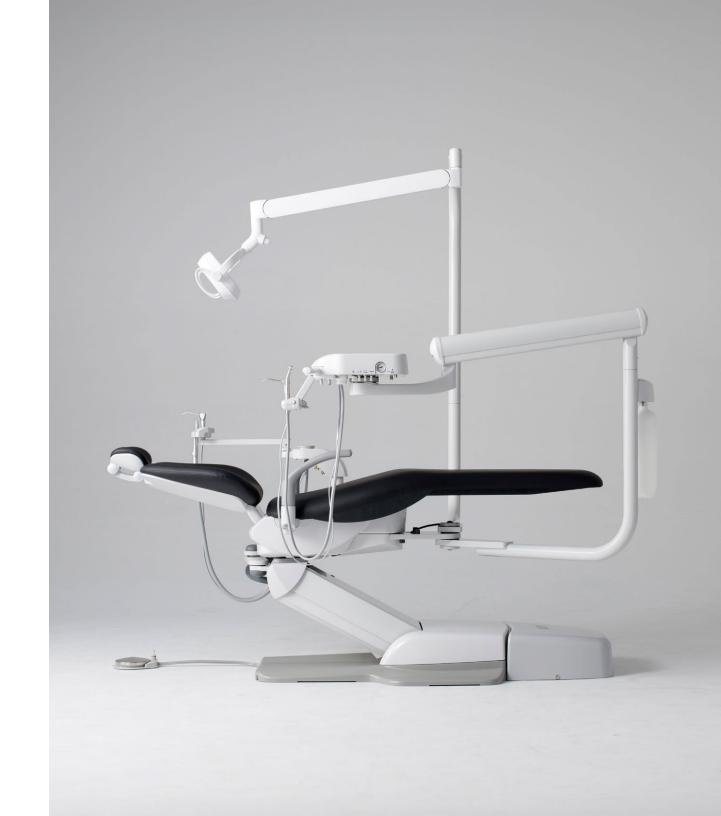

# **Evogue Delivery System**

# Evogue Flex Continental Delivery System

# Experience unrivaled efficiency with the Evogue Flex.

The Evogue Flex continental-style delivery system is a meticulously engineered solution designed to elevate dental care. With intuitive controls and customizable configurations, it ensures every tool is effortlessly accessible. Its ergonomic design and adaptable arm adjust seamlessly to any treatment scenario, optimizing workflow and enhancing patient comfort while advancing your practice into the future of dental care.