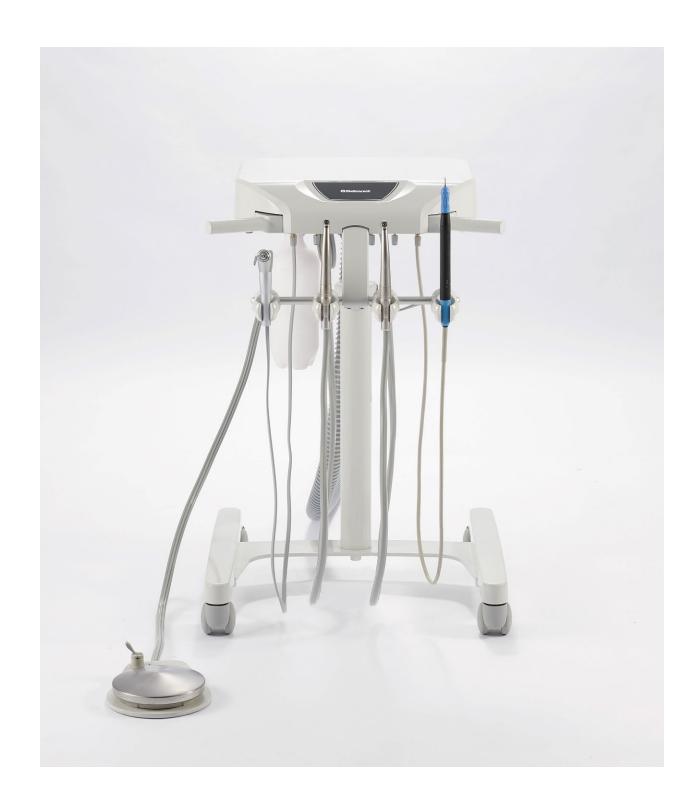

# **Evogue Delivery System**

# Evogue Flex Continental Delivery System

# Experience unrivaled efficiency with the Evogue Flex.

The Evogue Flex continental-style delivery system is a meticulously engineered solution designed to elevate dental care. With intuitive controls and customizable configurations, it ensures every tool is effortlessly accessible. Its ergonomic design and adaptable arm adjust seamlessly to any treatment scenario, optimizing workflow and enhancing patient comfort while advancing your practice into the future of dental care.

Handpieces activate easily by lifting and gently pulling the hose and whip arm forward. The whip arm mechanism counters hose pull-back resistance, allowing handpieces to remain in a neutral, comfortable position while minimizing twisting motions that can cause fatigue and long-term health issues.

Each whip arm features a pivoting roller for improved side-to-side reach, accommodating various delivery head positions, whether to the side or over the patient's chest.

With extended forward hose reach that surpasses typical systems in the industry, the Evogue Flex provides enhanced flexibility, improved reach, and better access during procedures.