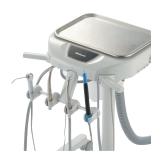

### Optimize Space & Workflow

The Evogue cart is an essential asset for small clinics and treatment rooms. Its compact design maximizes space, making it ideal for single-entry operatories where chair-mounted delivery isn't feasible. The cart's mobility keeps instruments within easy reach, enhancing workflow, supporting closer patient interactions, and fostering exceptional care in modern dental practices.

### **Enhanced Efficiency**

The Evogue cart features height adjustability for easy access to handpieces and the instrument tray. Customizable to fit your needs, these carts can include built-in fiber optics, a micromotor, and a scaler, optimizing workspace efficiency. An optional stainless-steel tray provides a convenient location to place the rheostat, helping to keep your treatment room organized and clutter-free.

The Evogue cabinet-mounted delivery system acts as the operational hub of your treatment room, seamlessly integrating essential instruments and functions to enhance efficiency. Its discreet design reduces visual clutter, alleviating patient anxiety while optimizing your workflow for maximum accessibility.