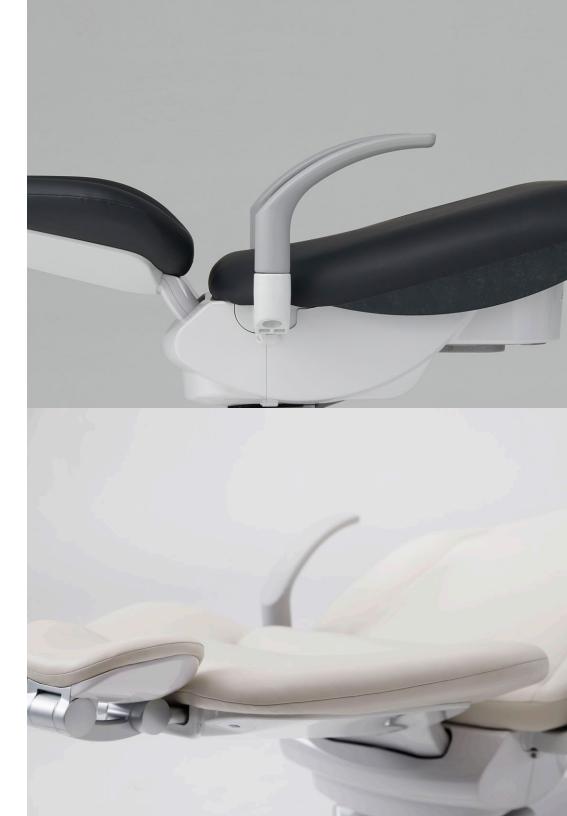

### **Reassuring Qualities**

The armrests rotate outward to facilitate smoother patient entry and exit, alleviating strain for both patients and dental staff. Built for frequent use and stability, these armrests accommodate patients of all ages and mobility levels.

### **Optimal Access**

The Q3300 chair features a slim, contoured backrest that provides optimal access to the patient's oral cavity. Its streamlined design enables close positioning, minimizing discomfort and enhancing working posture during treatments.