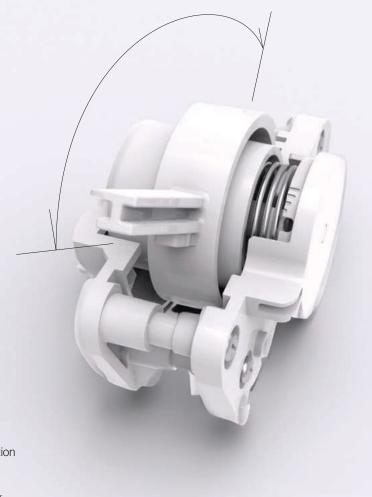

#### **Convenient Swivel Controls**

Each chair features accessible seat rotation controls on the backrest, with push-buttons that automatically unlock the seat for effortless swiveling. This feature enables flexible patient orientations, enhancing the practitioner's view and access to the oral cavity.

### **Oral Cavity Access**

The dual-articulating headrest mechanism allows the cushion to be rotated forward or backward for better viewing and access to the maxillary and mandibular arches. This precise adjustment enhances visibility, reduces physical fatigue, and minimizes interruptions for smoother, more accurate procedures.