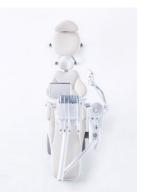

# Q3300 Dental Chair

### Better Patient Care Starts with a Better Patient Chair.

# Optimal Comfort, Practicioner Efficiency

The Evogue Q3300 dental chair is more than just a chair—it's a partner in delivering superior care. Designed for optimal patient comfort and practitioner efficiency, it offers advanced ergonomics and intuitive controls in a sleek, modern design.