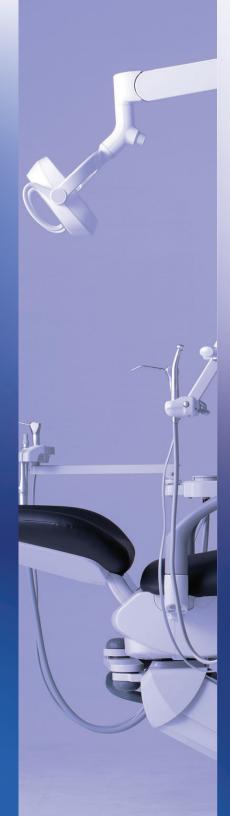

# Q3300 Dental Chair

### Better Patient Care Starts with a Better Patient Chair.

# Optimal Comfort, Practicioner Efficiency

The Evogue Q3300 dental chair is more than just a chair—it's a partner in delivering superior care. Designed for optimal patient comfort and practitioner efficiency, it offers advanced ergonomics and intuitive controls in a sleek, modern design.

# Comfort made easy, care made better.

The Q3300 chair enhances patient comfort with a slim backrest for optimal access and relaxation. Intuitive controls, smooth motion, and effortless rotation streamline adjustments for practitioners, boosting efficiency and allowing greater focus on patient care.