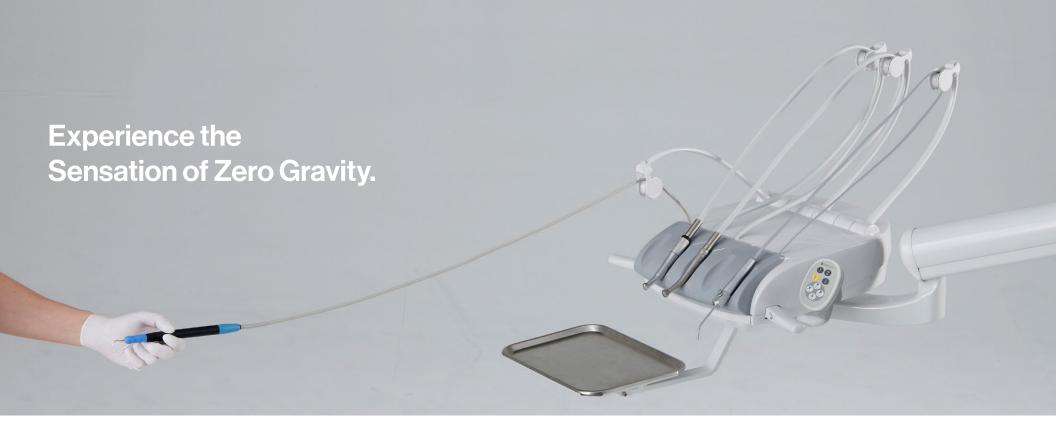

# Experience unrivaled efficiency with the Evogue Flex.

The Evogue Flex continental-style delivery system is a meticulously engineered solution designed to elevate dental care. With intuitive controls and customizable configurations, it ensures every tool is effortlessly accessible. Its ergonomic design and adaptable arm adjust seamlessly to any treatment scenario, optimizing workflow and enhancing patient comfort while advancing your practice into the future of dental care.

Handpieces activate easily by lifting and gently pulling the hose and whip arm forward. The whip arm mechanism counters hose pull-back resistance, allowing handpieces to remain in a neutral, comfortable position while minimizing twisting motions that can cause fatigue and long-term health issues.

Each whip arm features a pivoting roller for improved side-to-side reach, accommodating various delivery head positions, whether to the side or over the patient's chest.

With extended forward hose reach that surpasses typical systems in the industry, the Evogue Flex provides enhanced flexibility, improved reach, and better access during procedures.