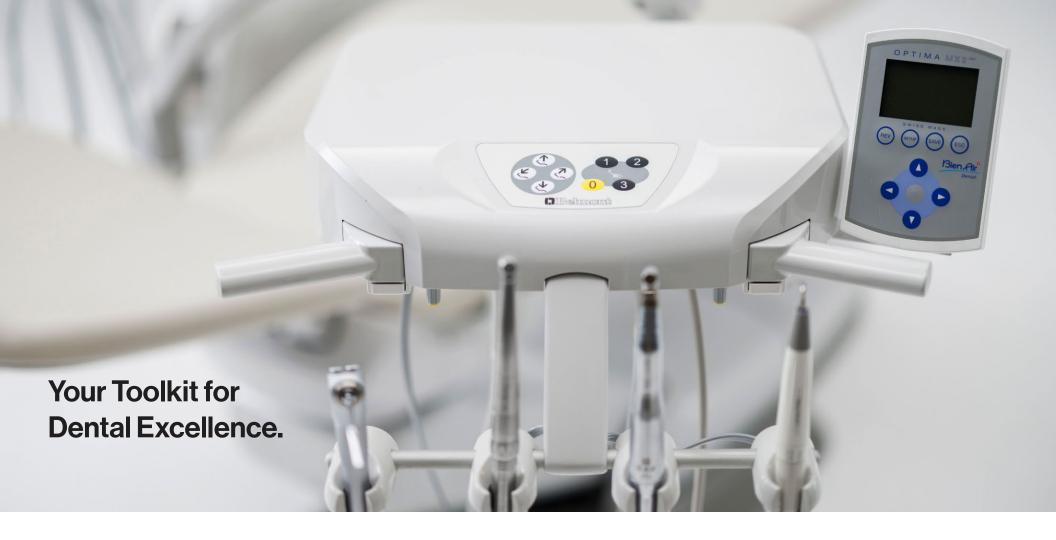

# Empowering a higher standard of care.

From concept to final product, the Evogue traditional delivery system is meticulously engineered for optimal performance and user experience. Combining convenience, accessibility, and modern design, it meets the exacting standards of today's dental practices.

With built-in chair controls, a pivoting head for precise instrument placement, and adjustable holders for easy handpiece access and retrieval, the Evogue traditional delivery system delivers a comprehensive solution that empowers dentists to provide exceptional care.

# Effortless Operation, Exceptional Results

Designed for optimal efficiency and convenience, the Evogue traditional delivery system positions handpieces, instruments, and patient controls at the forefront. Its pivoting feature ensures exceptional flexibility, simplifying operations and boosting productivity.