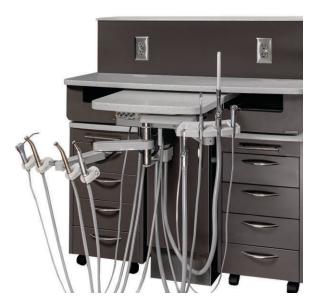

# **Evogue Delivery System**

The Evogue cabinet-mounted delivery system acts as the operational hub of your treatment room, seamlessly integrating essential instruments and functions to enhance efficiency. Its discreet design reduces visual clutter, alleviating patient anxiety while optimizing your workflow for maximum accessibility.

# Rear-Mounted Doctors & Assistants Delivery

# Rear-Mounted Assistants Instruments

# Side-Mounted Doctors Delivery