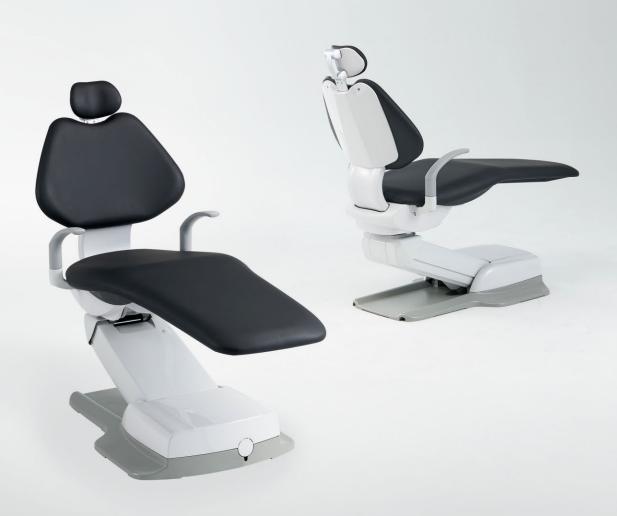

#### **Convenient Swivel Controls**

Each chair features accessible seat rotation controls on the backrest, with push-buttons that automatically unlock the seat for effortless swiveling. This feature enables flexible patient orientations, enhancing the practitioner's view and access to the oral cavity.

### **Oral Cavity Access**

The dual-articulating headrest mechanism allows the cushion to be rotated forward or backward for better viewing and access to the maxillary and mandibular arches. This precise adjustment enhances visibility, reduces physical fatigue, and minimizes interruptions for smoother, more accurate procedures.

### **Reassuring Qualities**

The armrests rotate outward to facilitate smoother patient entry and exit, alleviating strain for both patients and dental staff. Built for frequent use and stability, these armrests accommodate patients of all ages and mobility levels.

### **Optimal Access**

The Q3300 chair features a slim, contoured backrest that provides optimal access to the patient's oral cavity. Its streamlined design enables close positioning, minimizing discomfort and enhancing working posture during treatments.