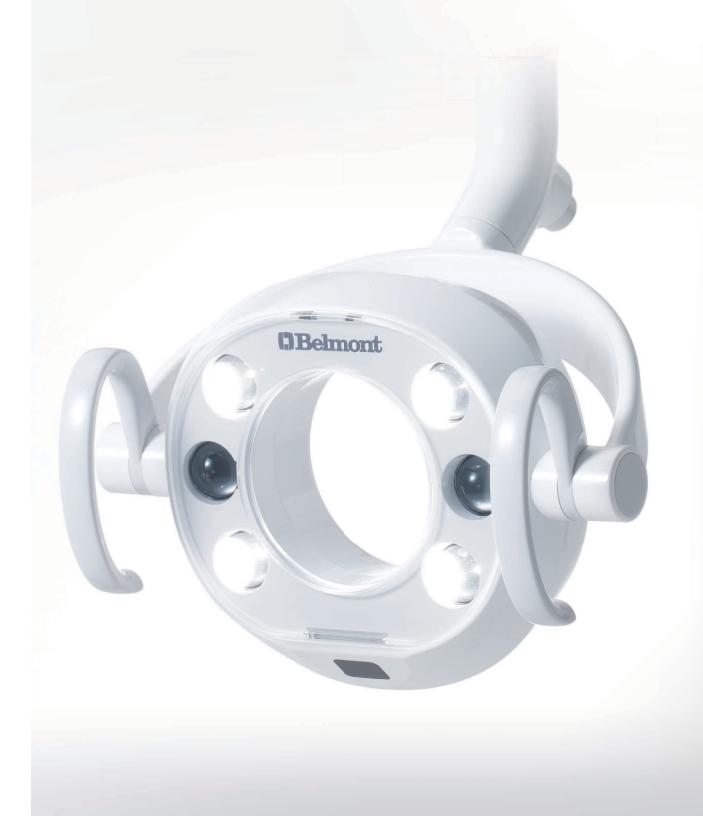

# Bel-Nova Dental Light

### Bel-Nova Dental Light

#### **Innovation Meets Illumination**

See your practice in a whole new light. Eliminate shadows and reduce eye strain with the Bel-Nova dental light. Its advanced LED array delivers powerful, cool illumination that mimics natural daylight, ensuring clear visibility and accurate color rendering of tooth shades and soft tissues. Enhance diagnostics and patient care while maintaining a comfortable environment with the Bel-Nova light.

### **Lighting the Way**

Belmont's Bel-Nova light boasts an advanced six-LED array designed to enhance patient treatment and composite work. The oval lighting pattern delivers precise illumination while minimizing eye discomfort and emitting less heat than traditional bulbs.