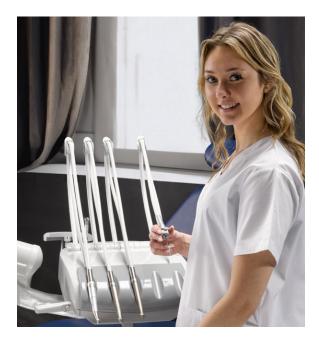

# Experience unrivaled efficiency with the Evogue Flex.

The Evogue Flex continental-style delivery system is a meticulously engineered solution designed to elevate dental care. With intuitive controls and customizable configurations, it ensures every tool is effortlessly accessible. Its ergonomic design and adaptable arm adjust seamlessly to any treatment scenario, optimizing workflow and enhancing patient comfort while advancing your practice into the future of dental care.

# **Effortless Adjustments, Unimpeded Movement**

The smooth rotation of the Evogue Flex delivery head allows handpieces to be effortlessly positioned within the practitioner's line of sight, enabling easy withdrawal and replacement without shifting focus from the patient's oral cavity.