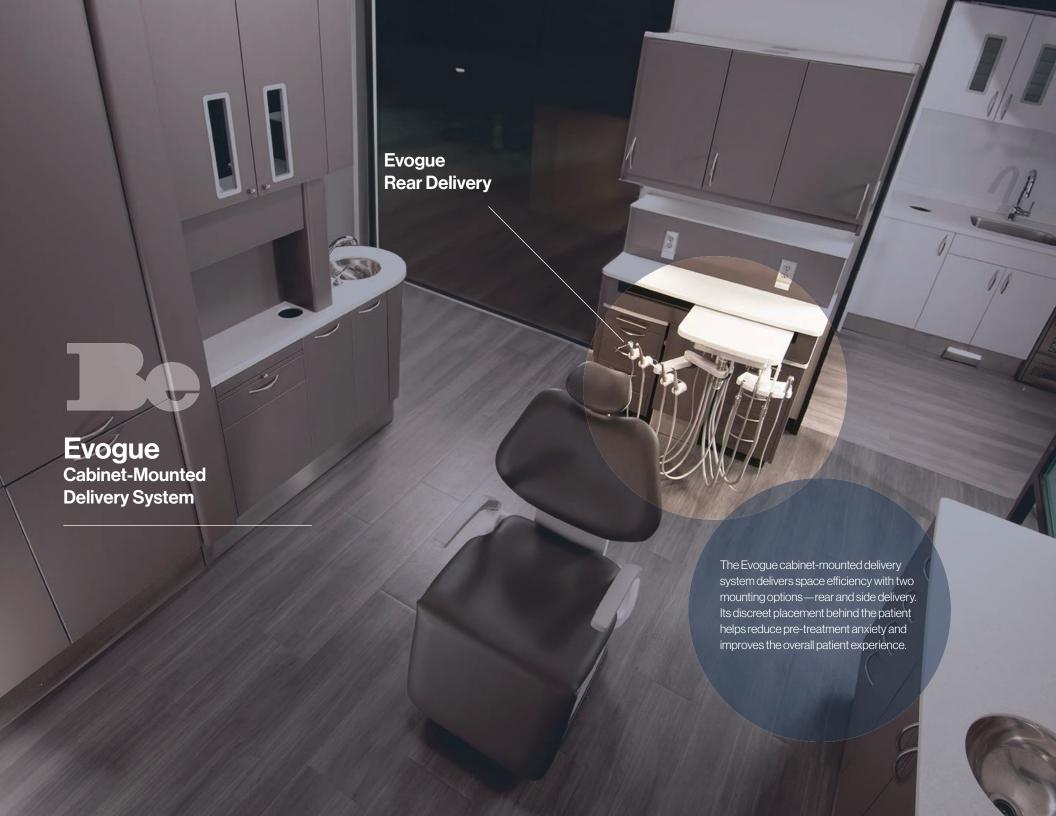

The Evogue cabinet-mounted delivery system acts as the operational hub of your treatment room, seamlessly integrating essential instruments and functions to enhance efficiency. Its discreet design reduces visual clutter, alleviating patient anxiety while optimizing your workflow for maximum accessibility.

The Evogue cabinet-mounted delivery system plays a pivotal role in shaping that experience, blending thoughtful design with seamless functionality to enhance patient comfort and practitioner efficiency.

Imagine a treatment space free from visual clutter, where sleek, integrated design creates a calming atmosphere that helps reduce patient anxiety. The Evogue system discreetly positions essential tools out of sight yet keeps them within effortless reach, ensuring your focus remains on your patients.

For practitioners, the streamlined rear delivery system transforms the treatment area into an efficient and organized workspace. With tools conveniently behind the chair, the design supports smooth task transitions, helping you provide care with confidence and ease.