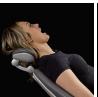

### **Oral Cavity Access**

The dual-articulating headrest mechanism allows the cushion to be rotated forward or backward for better viewing and access to the maxillary and mandibular arches. This precise adjustment enhances visibility, reduces physical fatigue, and minimizes interruptions for smoother, more accurate procedures.

### **Optimal Access**

The Q3300 chair features a slim, contoured backrest that provides optimal access to the patient's oral cavity. Its streamlined design enables close positioning, minimizing discomfort and enhancing working posture during treatments.