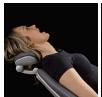

### **Oral Cavity Access**

The dual-articulating headrest mechanism allows the cushion to be rotated forward or backward for better viewing and access to the maxillary and mandibular arches. This precise adjustment enhances visibility, reduces physical fatigue, and minimizes interruptions for smoother, more accurate procedures.

### **Optimal Access**

The Q3300 chair features a slim, contoured backrest that provides optimal access to the patient's oral cavity. Its streamlined design enables close positioning, minimizing discomfort and enhancing working posture during treatments.