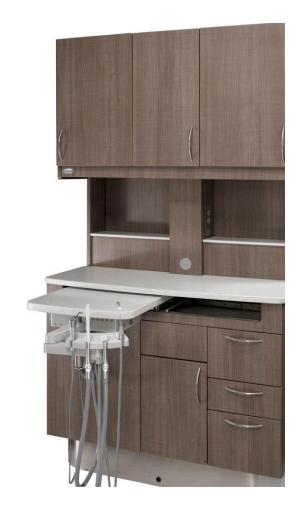

# **Evogue Delivery System**

The Evogue cabinet-mounted delivery system acts as the operational hub of your treatment room, seamlessly integrating essential instruments and functions to enhance efficiency. Its discreet design reduces visual clutter, alleviating patient anxiety while optimizing your workflow for maximum accessibility.

# Rear-Mounted Doctors & Assistants Delivery

# Rear-Mounted Assistants Instruments

# Side-Mounted Doctors Delivery