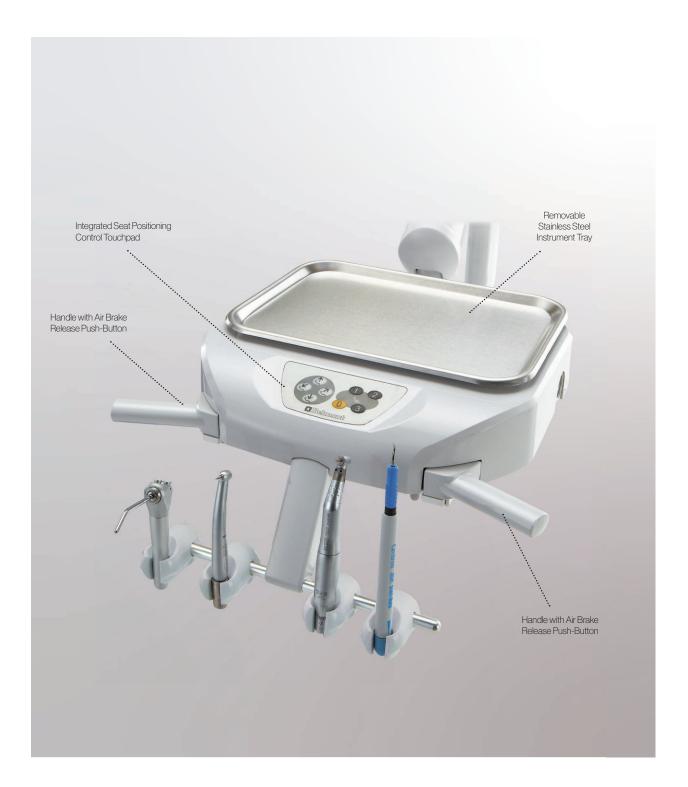

# Empowering a higher standard of care.

From concept to final product, the Evogue traditional delivery system is meticulously engineered for optimal performance and user experience. Combining convenience, accessibility, and modern design, it meets the exacting standards of today's dental practices.

With built-in chair controls, a pivoting head for precise instrument placement, and adjustable holders for easy handpiece access and retrieval, the Evogue traditional delivery system delivers a comprehensive solution that empowers dentists to provide exceptional care.

# Effortless Operation, Exceptional Results

Designed for optimal efficiency and convenience, the Evogue traditional delivery system positions handpieces, instruments, and patient controls at the forefront. Its pivoting feature ensures exceptional flexibility, simplifying operations and boosting productivity.