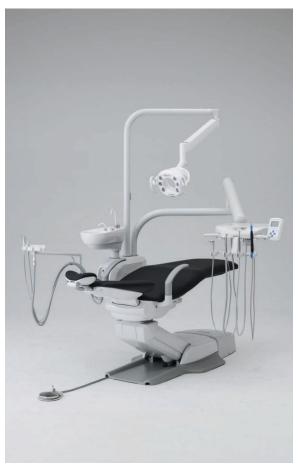

# **Evogue Delivery System**

# Evogue Flex Continental Delivery System

# Experience unrivaled efficiency with the Evogue Flex.

The Evogue Flex continental-style delivery system is a meticulously engineered solution designed to elevate dental care. With intuitive controls and customizable configurations, it ensures every tool is effortlessly accessible. Its ergonomic design and adaptable arm adjust seamlessly to any treatment scenario, optimizing workflow and enhancing patient comfort while advancing your practice into the future of dental care.