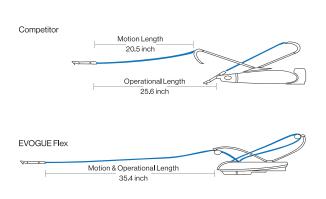

Each whip arm features a pivoting roller for improved side-to-side reach, accommodating various delivery head positions, whether to the side or over the patient's chest.

With extended forward hose reach that surpasses typical systems in the industry, the Evogue Flex provides enhanced flexibility, improved reach, and better access during procedures.