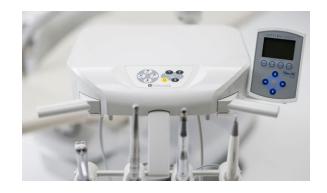

# **Evogue Delivery System**

# Evogue Flex Continental Delivery System

# Experience unrivaled efficiency with the Evogue Flex.

The Evogue Flex continental-style delivery system is a meticulously engineered solution designed to elevate dental care. With intuitive controls and customizable configurations, it ensures every tool is effortlessly accessible. Its ergonomic design and adaptable arm adjust seamlessly to any treatment scenario, optimizing workflow and enhancing patient comfort while advancing your practice into the future of dental care.