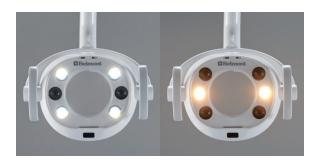

### **Lighting the Way**

Belmont's Bel-Nova light boasts an advanced six-LED array designed to enhance patient treatment and composite work. The oval lighting pattern delivers precise illumination while minimizing eye discomfort and emitting less heat than traditional bulbs.