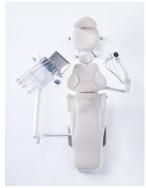

### **Over-the-Patient Delivery**

Traditional-Style Positioning / 4 Hands European-Style Positioning / 2 Hands

Traditional-Style Positioning / 4 Hands

### **Left-Right Swing Delivery**

Right-Handed / 2 Hands

Left-Handed / 4 Hands

Traditional-Style Positioning / 4 Hands