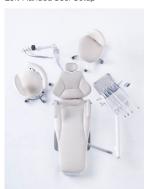

### **Over-the-Patient Delivery**

Right-Handed User Preset

Left-Handed User Preset

### **Left-Right Swing Delivery**

Right-Handed User Setup

Left-Handed User Setup

<sup>\*</sup>Shown with and without optional cuspidor