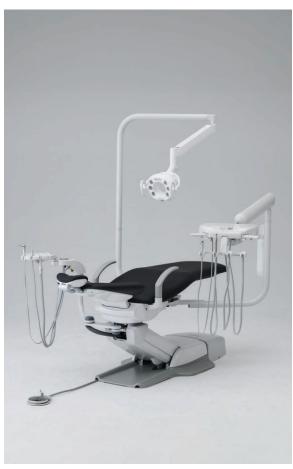

# Q3300 Dental Chair

### Better Patient Care Starts with a Better Patient Chair.

# Optimal Comfort, Practicioner Efficiency

The Evogue Q3300 dental chair is more than just a chair—it's a partner in delivering superior care. Designed for optimal patient comfort and practitioner efficiency, it offers advanced ergonomics and intuitive controls in a sleek, modern design.

# Comfort made easy, care made better.

The Q3300 chair enhances patient comfort with a slim backrest for optimal access and relaxation. Intuitive controls, smooth motion, and effortless rotation streamline adjustments for practitioners, boosting efficiency and allowing greater focus on patient care.