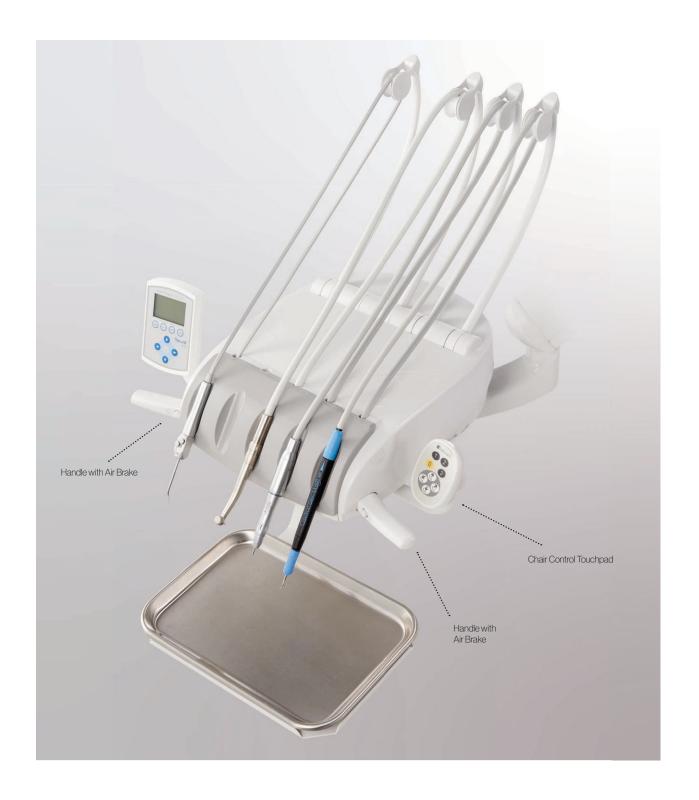

# **Evogue Delivery System**

# Evogue Flex Continental Delivery System

# Experience unrivaled efficiency with the Evogue Flex.

The Evogue Flex continental-style delivery system is a meticulously engineered solution designed to elevate dental care. With intuitive controls and customizable configurations, it ensures every tool is effortlessly accessible. Its ergonomic design and adaptable arm adjust seamlessly to any treatment scenario, optimizing workflow and enhancing patient comfort while advancing your practice into the future of dental care.

Handpiece air pressure gauge, Master On/Off switch, handpiece flush switch, bowl flush switch and cup fill switch, located on the side.