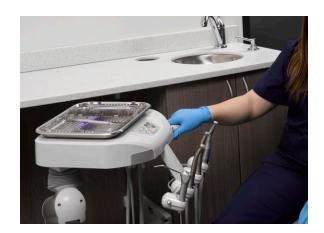

### Optimize Space & Workflow

The Evogue cart is an essential asset for small clinics and treatment rooms. Its compact design maximizes space, making it ideal for single-entry operatories where chair-mounted delivery isn't feasible. The cart's mobility keeps instruments within easy reach, enhancing workflow, supporting closer patient interactions, and fostering exceptional care in modern dental practices.

### **Enhanced Efficiency**

The Evogue cart features height adjustability for easy access to handpieces and the instrument tray. Customizable to fit your needs, these carts can include built-in fiber optics, a micromotor, and a scaler, optimizing workspace efficiency. An optional stainless-steel tray provides a convenient location to place the rheostat, helping to keep your treatment room organized and clutter-free.