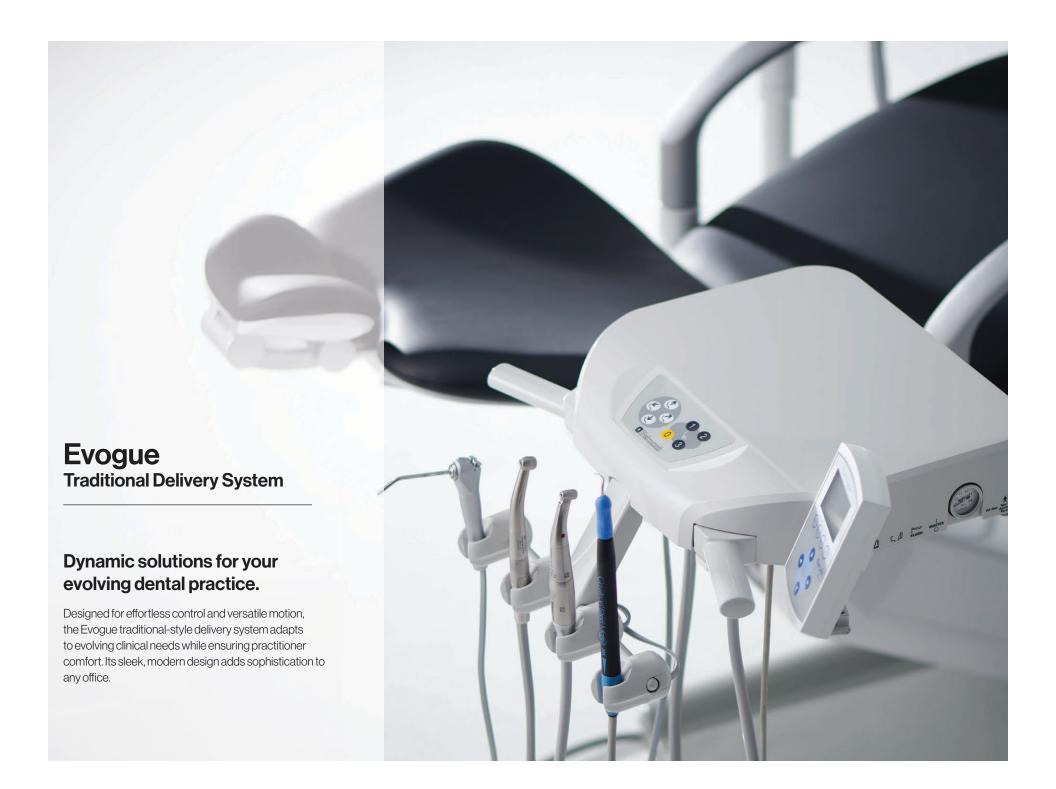

# **Evogue Delivery System**

# Evogue Flex Continental Delivery System

# Experience unrivaled efficiency with the Evogue Flex.

The Evogue Flex continental-style delivery system is a meticulously engineered solution designed to elevate dental care. With intuitive controls and customizable configurations, it ensures every tool is effortlessly accessible. Its ergonomic design and adaptable arm adjust seamlessly to any treatment scenario, optimizing workflow and enhancing patient comfort while advancing your practice into the future of dental care.