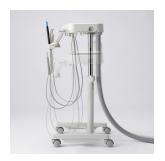

### Optimize Space & Workflow

The Evogue cart is an essential asset for small clinics and treatment rooms. Its compact design maximizes space, making it ideal for single-entry operatories where chair-mounted delivery isn't feasible. The cart's mobility keeps instruments within easy reach, enhancing workflow, supporting closer patient interactions, and fostering exceptional care in modern dental practices.

### **Enhanced Efficiency**

The Evogue cart features height adjustability for easy access to handpieces and the instrument tray. Customizable to fit your needs, these carts can include built-in fiber optics, a micromotor, and a scaler, optimizing workspace efficiency. An optional stainless-steel tray provides a convenient location to place the rheostat, helping to keep your treatment room organized and clutter-free.

The Evogue cabinet-mounted delivery system acts as the operational hub of your treatment room, seamlessly integrating essential instruments and functions to enhance efficiency. Its discreet design reduces visual clutter, alleviating patient anxiety while optimizing your workflow for maximum accessibility.