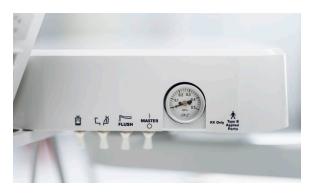

Handpiece air pressure gauge, Master On/Off switch, handpiece flush switch, bowl flush switch and cup fill switch, located on the side.