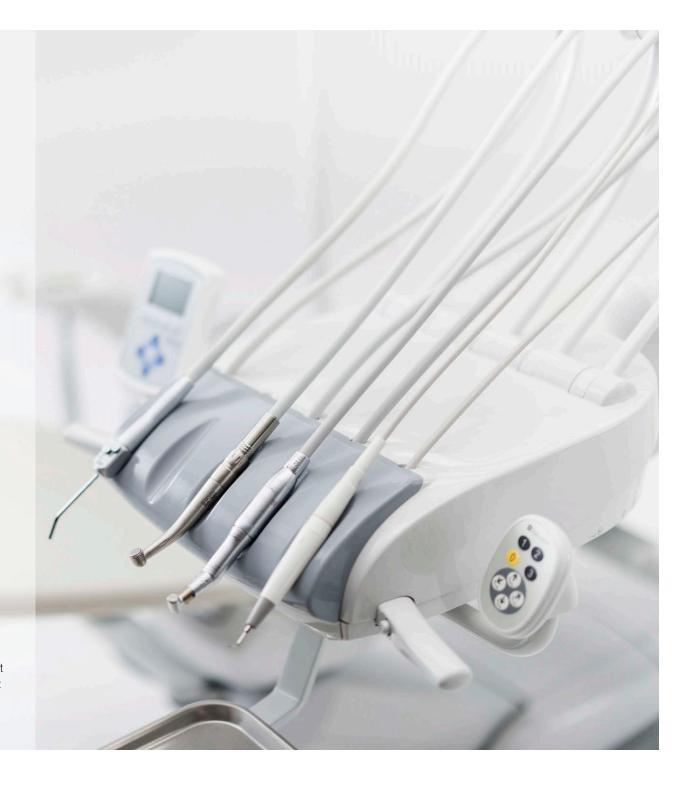

# **Evogue Delivery System**

# Evogue Flex Continental Delivery System

# Experience unrivaled efficiency with the Evogue Flex.

The Evogue Flex continental-style delivery system is a meticulously engineered solution designed to elevate dental care. With intuitive controls and customizable configurations, it ensures every tool is effortlessly accessible. Its ergonomic design and adaptable arm adjust seamlessly to any treatment scenario, optimizing workflow and enhancing patient comfort while advancing your practice into the future of dental care.

Handpiece air pressure gauge, Master On/Off switch, handpiece flush switch, bowl flush switch and cup fill switch, located on the side.