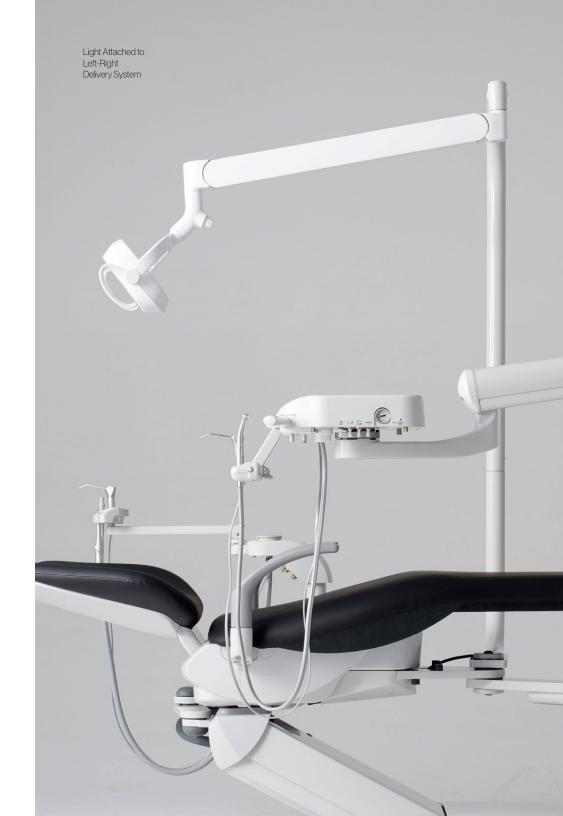

The Evogue Flex's left-right swing mount is perfect for practices with multiple providers, enhancing efficiency by facilitating quick transitions between left and right setups. Belmont's swing mount can be adjusted in just 30 seconds by a single person without the need for tools or power, allowing assistants to easily switch between bookings while accommodating diverse working styles.