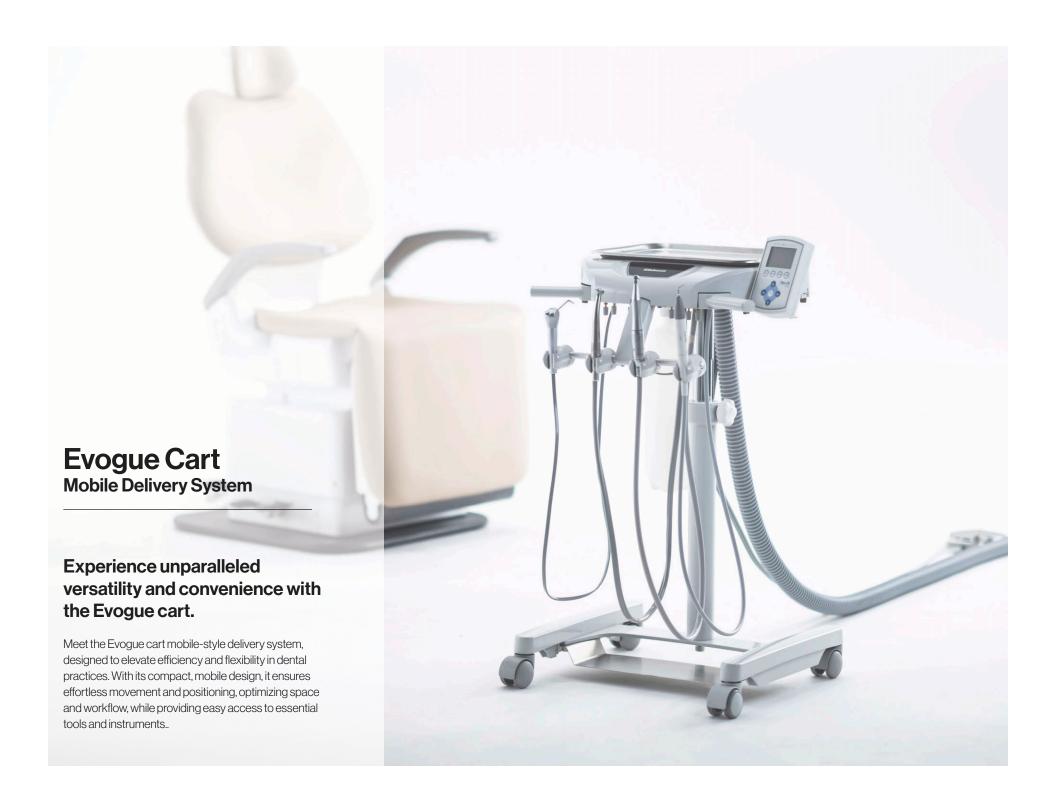

### Optimize Space & Workflow

The Evogue cart is an essential asset for small clinics and treatment rooms. Its compact design maximizes space, making it ideal for single-entry operatories where chair-mounted delivery isn't feasible. The cart's mobility keeps instruments within easy reach, enhancing workflow, supporting closer patient interactions, and fostering exceptional care in modern dental practices.

### **Enhanced Efficiency**

The Evogue cart features height adjustability for easy access to handpieces and the instrument tray. Customizable to fit your needs, these carts can include built-in fiber optics, a micromotor, and a scaler, optimizing workspace efficiency. An optional stainless-steel tray provides a convenient location to place the rheostat, helping to keep your treatment room organized and clutter-free.