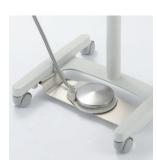

### Optimize Space & Workflow

The Evogue cart is an essential asset for small clinics and treatment rooms. Its compact design maximizes space, making it ideal for single-entry operatories where chair-mounted delivery isn't feasible. The cart's mobility keeps instruments within easy reach, enhancing workflow, supporting closer patient interactions, and fostering exceptional care in modern dental practices.

### **Enhanced Efficiency**

The Evogue cart features height adjustability for easy access to handpieces and the instrument tray. Customizable to fit your needs, these carts can include built-in fiber optics, a micromotor, and a scaler, optimizing workspace efficiency. An optional stainless-steel tray provides a convenient location to place the rheostat, helping to keep your treatment room organized and clutter-free.