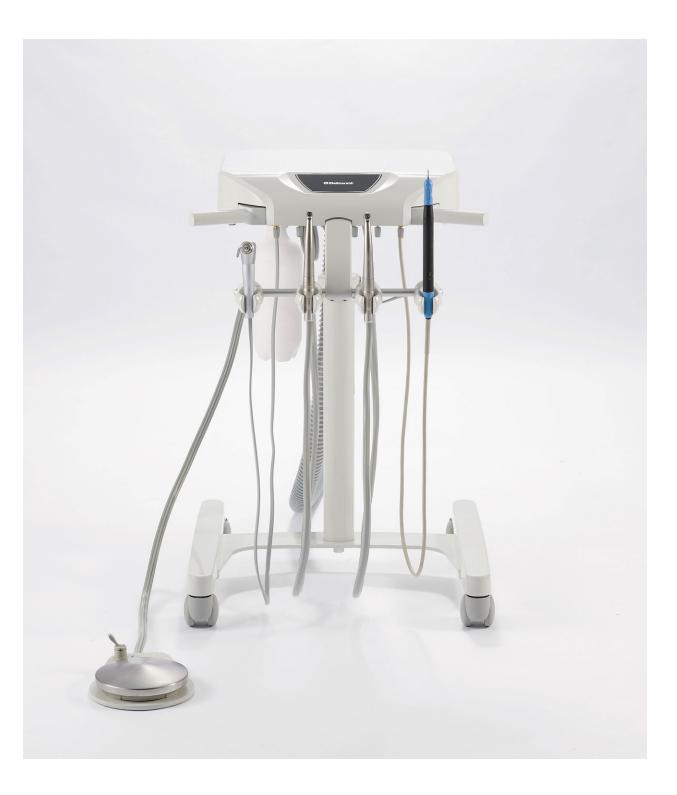

## Evogue Cart Mobile Delivery System

# Experience unparalleled versatility and convenience with the Evogue cart.

Meet the Evogue cart mobile-style delivery system, designed to elevate efficiency and flexibility in dental practices. With its compact, mobile design, it ensures effortless movement and positioning, optimizing space and workflow, while providing easy access to essential tools and instruments.

## **Optimize Space & Workflow**

The Evogue cart is an essential asset for small clinics and treatment rooms. Its compact design maximizes space, making it ideal for single-entry operatories where chair-mounted delivery isn't feasible. The cart's mobility keeps instruments within easy reach, enhancing workflow, supporting closer patient interactions, and fostering exceptional care in modern dental practices.

## **Enhanced Efficiency**

The Evogue cart features height adjustability for easy access to handpieces and the instrument tray. Customizable to fit your needs, these carts can include built-in fiber optics, a micromotor, and a scaler, optimizing workspace efficiency. An optional stainless-steel tray provides a convenient location to place the rheostat, helping to keep your treatment room organized and clutter-free.