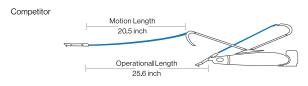

# Experience the Sensation of Zero Gravity.

Handpieces activate easily by lifting and gently pulling the hose and whip arm forward. The whip arm mechanism counters hose pull-back resistance, allowing handpieces to remain in a neutral, comfortable position while minimizing twisting motions that can cause fatigue and long-term health issues.

Each whip arm features a pivoting roller for improved side-to-side reach, accommodating various delivery head positions, whether to the side or over the patient's chest.

With extended forward hose reach that surpasses typical systems in the industry, the Evogue Flex provides enhanced flexibility, improved reach, and better access during procedures.