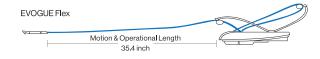

## Crafted for Durability, Tested for Excellence.

At the heart of the Evogue Flex delivery system is a commitment to precision engineering and reliable craftsmanship. Core components, such as the pivot motion mechanism, undergo rigorous testing—simulated over 500,000 cycles, equivalent to 20 years of daily use—to ensure dependable performance under the demands of modern dentistry.

This dedication to quality extends across the system, with every detail meticulously designed and evaluated to deliver long-lasting functionality. The result is a delivery system that upholds the highest standards of durability, providing peace of mind and a trusted solution for your practice.

## Endurance Test 500,000+ Cycles

10 Times per Treatment x10 Times per Day x250 Days per Year x20 Years