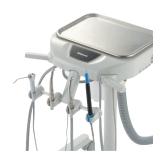

# **Evogue Delivery System**

## Evogue Flex Continental Delivery System

## Experience unrivaled efficiency with the Evogue Flex.

The Evogue Flex continental-style delivery system is a meticulously engineered solution designed to elevate dental care. With intuitive controls and customizable configurations, it ensures every tool is effortlessly accessible. Its ergonomic design and adaptable arm adjust seamlessly to any treatment scenario, optimizing workflow and enhancing patient comfort while advancing your practice into the future of dental care.