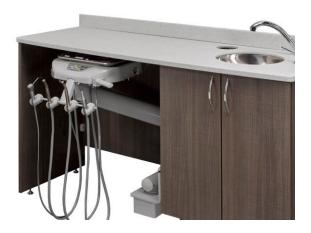

Evogue Rear Delivery

10

**Evogue** Cabinet-Mounted Delivery System

> The Evogue cabinet-mounted delivery system delivers space efficiency with two mounting options — rear and side delivery. Its discreet placement behind the patient helps reduce pre-treatment anxiety and improves the overall patient experience.

The Evogue cabinet-mounted delivery system acts as the operational hub of your treatment room, seamlessly integrating essential instruments and functions to enhance efficiency. Its discreet design reduces visual clutter, alleviating patient anxiety while optimizing your workflow for maximum accessibility.