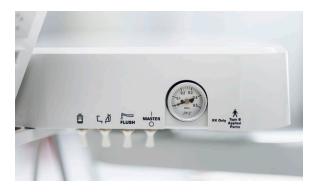

Handpiece air pressure gauge, Master On/Off switch, handpiece flush switch, bowl flush switch and cup fill switch, located on the side.