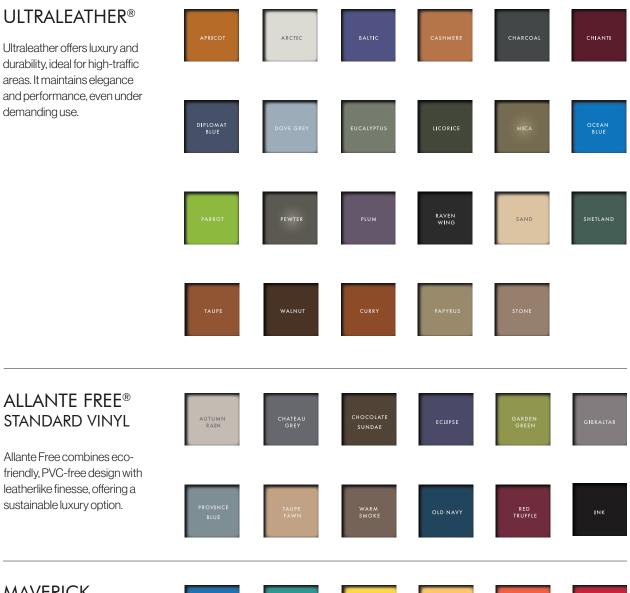

## Customized for your workspace, one stitch at a time.

### **ULTRALEATHER®**

Ultraleather offers luxury and durability, ideal for high-traffic areas. It maintains elegance and performance, even under demanding use.

YELLOW

ORANGE

## MAVERICK

ALLANTE FREE® STANDARD VINYL

sustainable luxury option.

Maverick vinyl blends durability and a vibrant color palette, enhancing any décor with a bright and modern aesthetic.