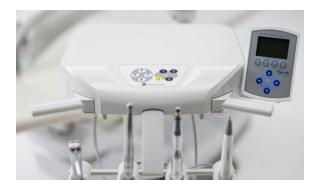

## Empowering a higher standard of care.

From concept to final product, the Evogue traditional delivery system is meticulously engineered for optimal performance and user experience. Combining convenience, accessibility, and modern design, it meets the exacting standards of today's dental practices. With built-in chair controls, a pivoting head for precise instrument placement, and adjustable holders for easy handpiece access and retrieval, the Evogue traditional delivery system delivers a comprehensive solution that empowers dentists to provide exceptional care.

## Effortless Operation, Exceptional Results

Designed for optimal efficiency and convenience, the Evogue traditional delivery system positions handpieces, instruments, and patient controls at the forefront. Its pivoting feature ensures exceptional flexibility, simplifying operations and boosting productivity.