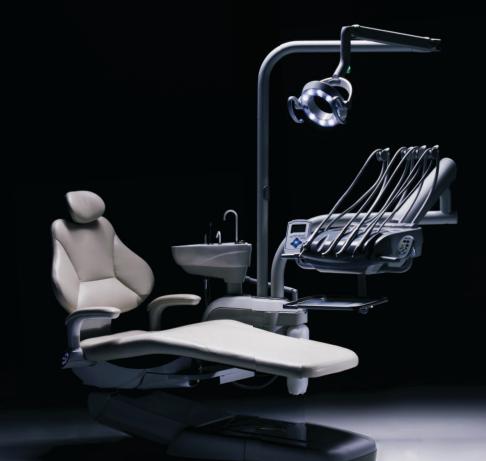

# Q5500 Dental Chair

The Only Chair Worthy of Center Stage.

## Exceptional Craftsmanship, Unsurpassed Quality

The Quolis Q5500 dental chair sets the stage for excellence through exceptional craftsmanship and quality. Its sleek, refined design enhances the experience for both patients and practitioners, blending intuitive features, user-friendly controls, and unmatched comfort. Take your practice to the center stage of excellence.

## Elevate Care, Maximize Efficiency

Elevate care and maximize efficiency with the Q5500 chair, designed for superior patient outcomes and enhanced procedures. Combining smooth operation, illuminated controls, and a contoured backrest, it ensures optimal comfort and accessibility. By enriching the dental experience for both patients and practitioners, the Q5500 chair becomes an essential addition to any practice. .