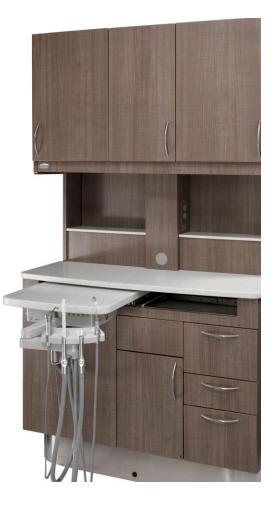

Evogue Rear Delivery

10

**Evogue** Cabinet-Mounted Delivery System

> The Evogue cabinet-mounted delivery system delivers space efficiency with two mounting options — rear and side delivery. Its discreet placement behind the patient helps reduce pre-treatment anxiety and improves the overall patient experience.

The Evogue cabinet-mounted delivery system acts as the operational hub of your treatment room, seamlessly integrating essential instruments and functions to enhance efficiency. Its discreet design reduces visual clutter, alleviating patient anxiety while optimizing your workflow for maximum accessibility.