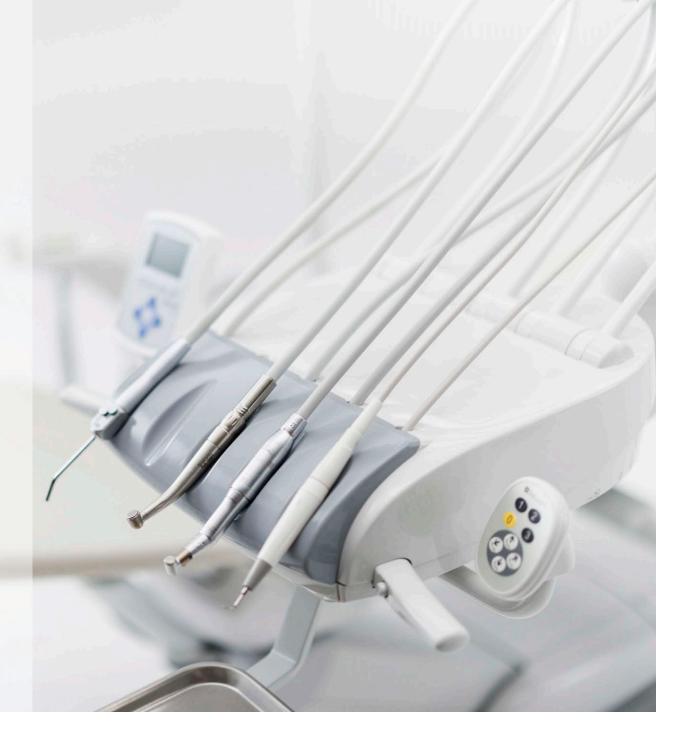

## Empowering a higher standard of care.

From concept to final product, the Evogue traditional delivery system is meticulously engineered for optimal performance and user experience. Combining convenience, accessibility, and modern design, it meets the exacting standards of today's dental practices. With built-in chair controls, a pivoting head for precise instrument placement, and adjustable holders for easy handpiece access and retrieval, the Evogue traditional delivery system delivers a comprehensive solution that empowers dentists to provide exceptional care.

## Effortless Operation, Exceptional Results

Designed for optimal efficiency and convenience, the Evogue traditional delivery system positions handpieces, instruments, and patient controls at the forefront. Its pivoting feature ensures exceptional flexibility, simplifying operations and boosting productivity.

Handpiece air pressure gauge, Master On/Off switch, handpiece flush switch, bowl flush switch and cup fill switch, located on the side.