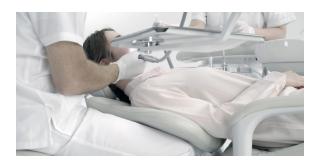

Evogue Rear Delivery

10

**Evogue** Cabinet-Mounted Delivery System

> The Evogue cabinet-mounted delivery system delivers space efficiency with two mounting options — rear and side delivery. Its discreet placement behind the patient helps reduce pre-treatment anxiety and improves the overall patient experience.

The Evogue cabinet-mounted delivery system acts as the operational hub of your treatment room, seamlessly integrating essential instruments and functions to enhance efficiency. Its discreet design reduces visual clutter, alleviating patient anxiety while optimizing your workflow for maximum accessibility.

## Rear-Mounted Doctors & Assistants Delivery

#### Rear-Mounted Assistants Instruments

Side-Mounted Doctors Delivery