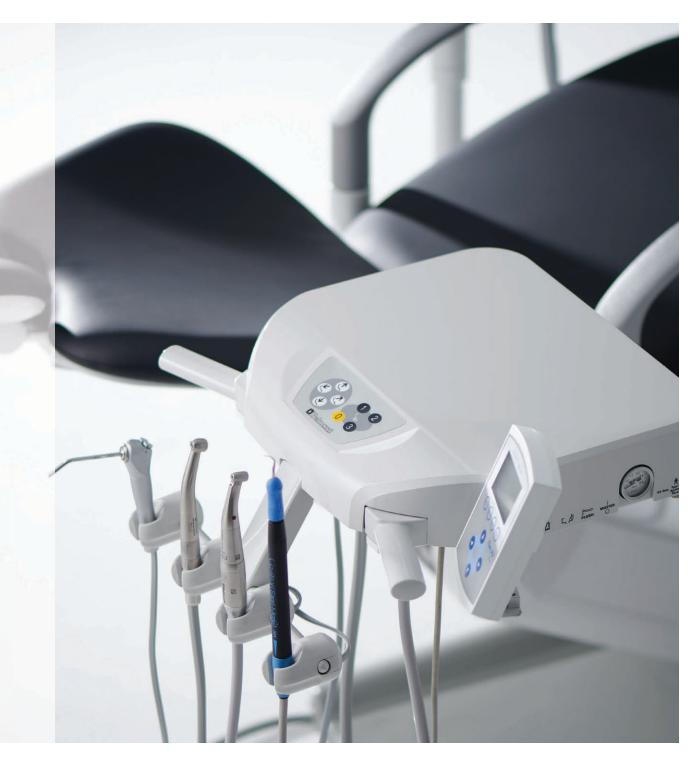

## Empowering a higher standard of care.

From concept to final product, the Evogue traditional delivery system is meticulously engineered for optimal performance and user experience. Combining convenience, accessibility, and modern design, it meets the exacting standards of today's dental practices. With built-in chair controls, a pivoting head for precise instrument placement, and adjustable holders for easy handpiece access and retrieval, the Evogue traditional delivery system delivers a comprehensive solution that empowers dentists to provide exceptional care.

## Effortless Operation, Exceptional Results

Designed for optimal efficiency and convenience, the Evogue traditional delivery system positions handpieces, instruments, and patient controls at the forefront. Its pivoting feature ensures exceptional flexibility, simplifying operations and boosting productivity.

Handpiece air pressure gauge, Master On/Off switch, handpiece flush switch, bowl flush switch and cup fill switch, located on the side.