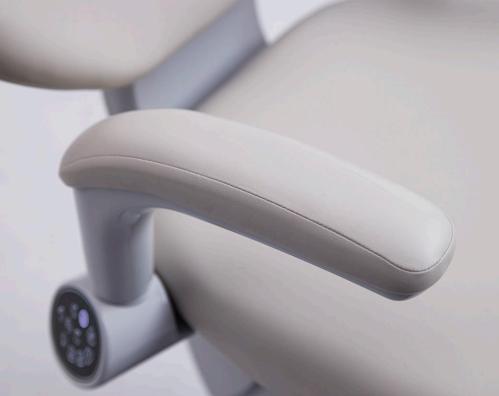

## **Reassuring Qualities**

The Q5500 chair features user-friendly, rotating armrests that facilitate smooth patient entry and exit, reducing strain for both patients and staff. Designed for frequent use and stability, these armrests accommodate patients of all ages and mobility levels.