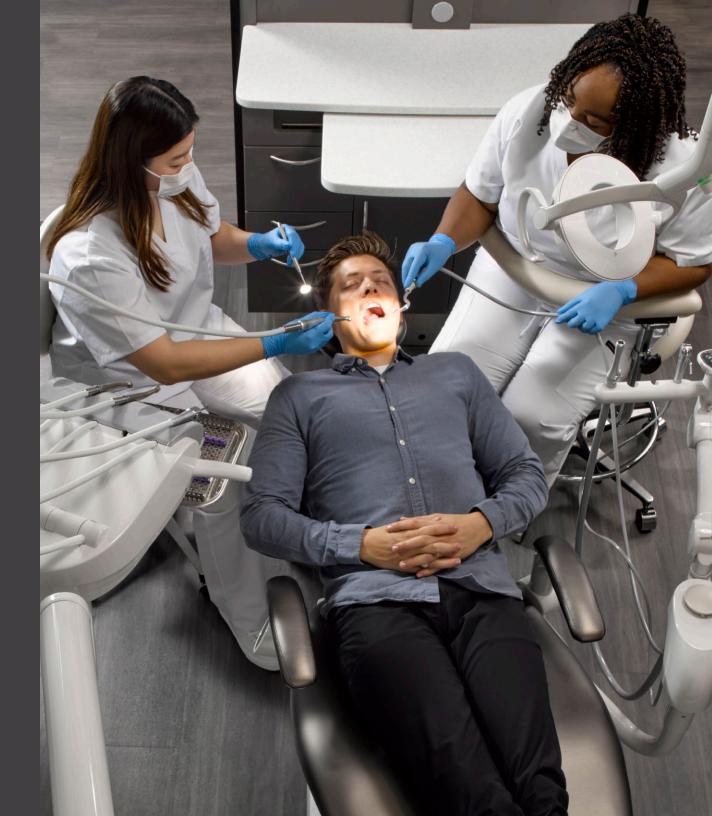

## Better Patient Care Starts with a Better Patient Chair.

Do you aspire to redefine the patient experience and lead your dental practice in exceptional care?

# CHAIRLOVE

With the Q5500 dental chair, you can turn your vision into reality. Patients will feel at ease with the Q5500 chair's thin, narrow backrest and precise adjustments, while you'll appreciate its user-friendly design and efficiency-boosting features.

Throughout your day, the chair's dual-articulating headrest will prove invaluable, providing unmatched support during lengthy procedures and enhancing overall comfort. Patient feedback will highlight the chair's impact, with praise for the contoured backrest's spine support and the dual-articulating headrest's relief from neck strain.

As patients leave with smiles, it will become evident that the Q5500 is more than just a chair—it's an essential part of your practice. By day's end, the Q5500 will seamlessly integrate into your workflow, enhancing patient comfort and your efficiency. With its user-friendly design and unwavering focus on comfort and accessibility, the Q5500 chair plays a pivotal role in elevating your practice to a new level of excellence.