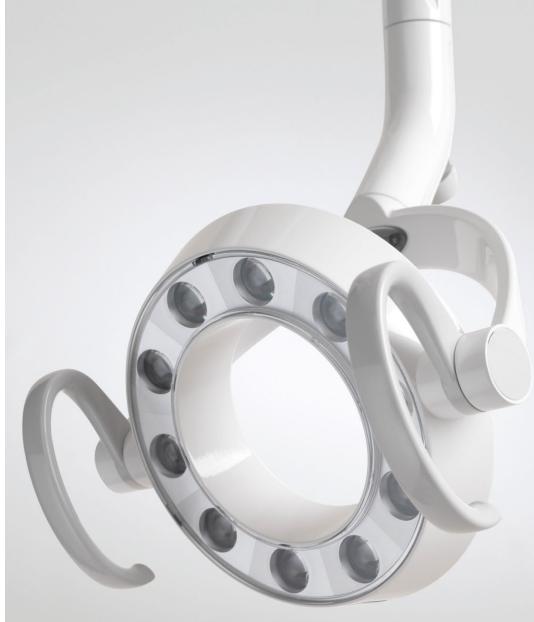

## Shining a light on excellence.

Illuminate your path to exceptional dental care with the Bel-Halo dental light. Its halo design delivers superior illumination and enhanced visibility for all procedures. Adjustable intensity and an ergonomic design minimize eye strain and maximize focus, promoting excellence with every procedure.

# Designed to empower exceptional care.

The Bel-Halo light delivers optimal visibility and comfort in every treatment with its halo design, providing uniform illumination that eliminates shadows and highlights details. The light's fluid 3-axis motion allows practitioners to direct illumination from multiple angles, while the convenient rotary adjustment knob fine-tunes light intensity, reducing eye strain and enhancing precision.

### **Shadow-Free Illumination**

Powered by top-tier LED technology, the Bel-Halo light delivers shadow-free illumination, providing precise and uniform lighting throughout the treatment zone. Its shadowless illumination technology ensures uninterrupted lighting to the patient's oral cavity, even with a 50% obstruction between the light and the patient's head.