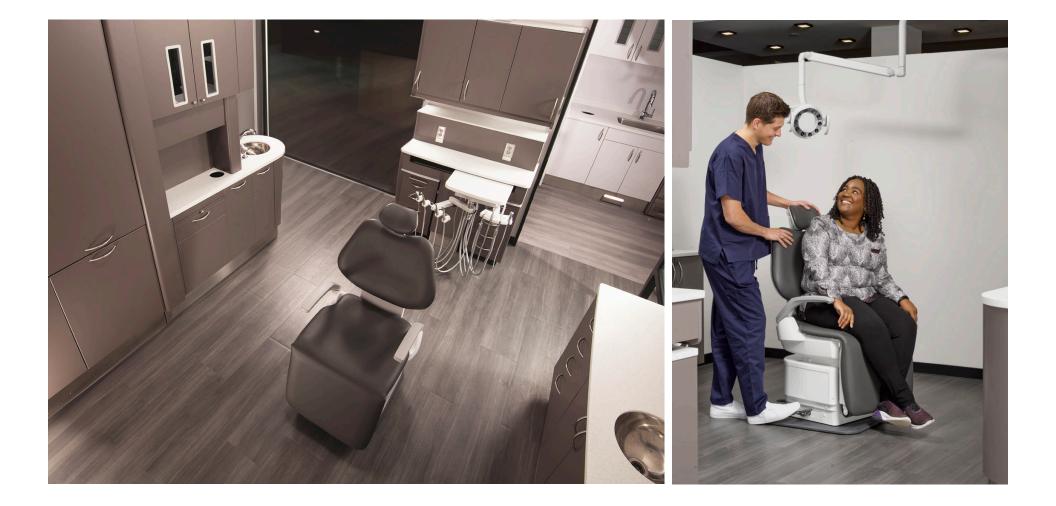

# Q5500 Dental Chair

The Only Chair Worthy of Center Stage.

## Exceptional Craftsmanship, Unsurpassed Quality

The Quolis Q5500 dental chair sets the stage for excellence through exceptional craftsmanship and quality. Its sleek, refined design enhances the experience for both patients and practitioners, blending intuitive features, user-friendly controls, and unmatched comfort. Take your practice to the center stage of excellence.

## Elevate Care, Maximize Efficiency

Elevate care and maximize efficiency with the Q5500 chair, designed for superior patient outcomes and enhanced procedures. Combining smooth operation, illuminated controls, and a contoured backrest, it ensures optimal comfort and accessibility. By enriching the dental experience for both patients and practitioners, the Q5500 chair becomes an essential addition to any practice. .