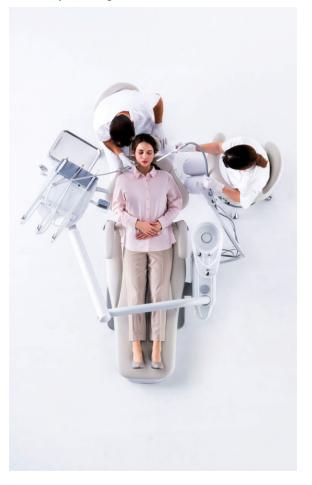

# Q5500 Dental Chair

The Only Chair Worthy of Center Stage.

## Exceptional Craftsmanship, Unsurpassed Quality

The Quolis Q5500 dental chair sets the stage for excellence through exceptional craftsmanship and quality. Its sleek, refined design enhances the experience for both patients and practitioners, blending intuitive features, user-friendly controls, and unmatched comfort. Take your practice to the center stage of excellence.

## Elevate Care, Maximize Efficiency

Elevate care and maximize efficiency with the Q5500 chair, designed for superior patient outcomes and enhanced procedures. Combining smooth operation, illuminated controls, and a contoured backrest, it ensures optimal comfort and accessibility. By enriching the dental experience for both patients and practitioners, the Q5500 chair becomes an essential addition to any practice. .