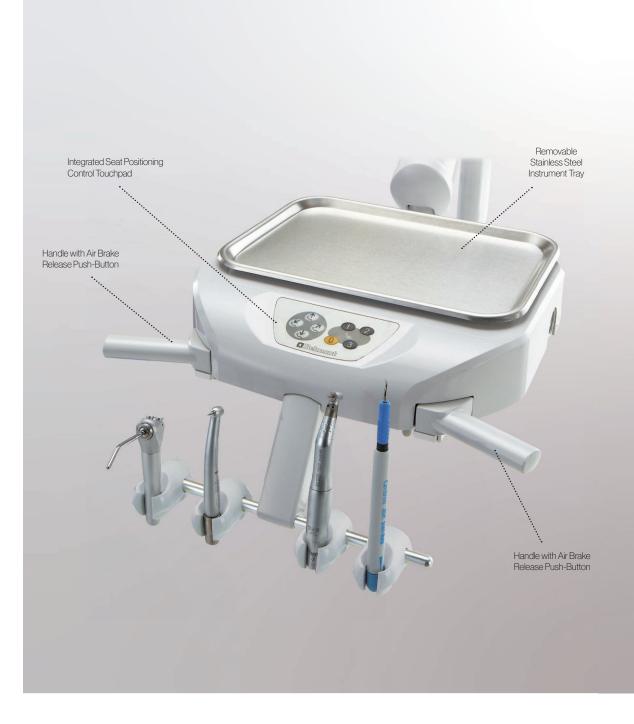

## **Intuitive Controls**

The Q5500 chair is equipped with membrane touchpad controls below each armrest for easy adjustments. Each touchpad includes buttons for adjusting seat height and backrest positioning, programmable preset positions, safety lock-out to prevent unintentional seat motion, and a button to unlock the 120-degree seat rotation for precise control.

## **Oral Cavity Access**

The dual-articulating headrest rotates forward or backward to improve access to the patient's oral cavity. This allows precise positioning for viewing and treating the maxillary and mandibular arches, reducing strain during both routine and complex procedures.

## **Superior Access**

The Q5500 chair's slim, contoured backrest provides optimal access to the patient's oral cavity, allowing close positioning for precise, effortless procedures. Its design improves working posture and minimizes discomfort during both routine and complex treatments.

## Smooth Operation, Seamless Movements

The Q5500 chair's shockless solenoids ensure gentle and seamless movements, enhancing patient comfort and practitioner control. This advanced technology provides a reliable, high-performance chair tailored to the dynamic needs of modern dental practices.

## **Reassuring Qualities**

The Q5500 chair features user-friendly, rotating armrests that facilitate smooth patient entry and exit, reducing strain for both patients and staff. Designed for frequent use and stability, these armrests accommodate patients of all ages and mobility levels.