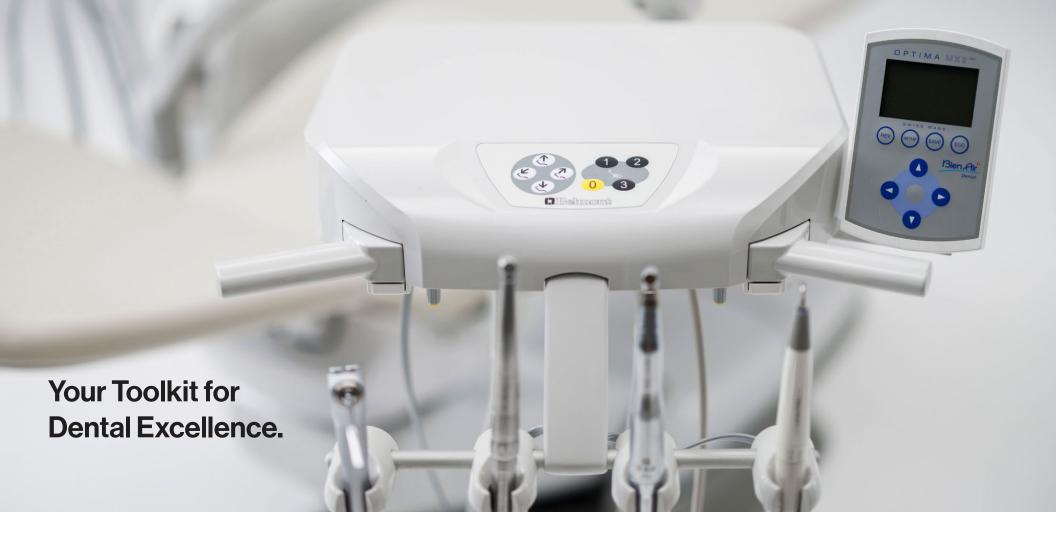

## **Intuitive Controls**

The Q5500 chair is equipped with membrane touchpad controls below each armrest for easy adjustments. Each touchpad includes buttons for adjusting seat height and backrest positioning, programmable preset positions, safety lock-out to prevent unintentional seat motion, and a button to unlock the 120-degree seat rotation for precise control.

## Smooth Operation, Seamless Movements

The Q5500 chair's shockless solenoids ensure gentle and seamless movements, enhancing patient comfort and practitioner control. This advanced technology provides a reliable, high-performance chair tailored to the dynamic needs of modern dental practices.