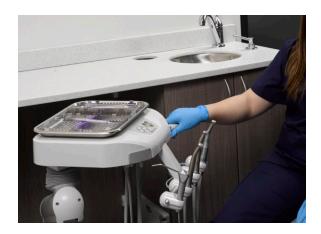

## **Optimize Space & Workflow**

The Evogue cart is an essential asset for small clinics and treatment rooms. Its compact design maximizes space, making it ideal for single-entry operatories where chair-mounted delivery isn't feasible. The cart's mobility keeps instruments within easy reach, enhancing workflow, supporting closer patient interactions, and fostering exceptional care in modern dental practices.

## **Enhanced Efficiency**

The Evogue cart features height adjustability for easy access to handpieces and the instrument tray. Customizable to fit your needs, these carts can include built-in fiber optics, a micromotor, and a scaler, optimizing workspace efficiency. An optional stainless-steel tray provides a convenient location to place the rheostat, helping to keep your treatment room organized and clutter-free.