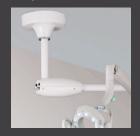

## **Mounting Options**

The Bel-Halo light is available in track, ceiling, post, wall, unit, and cabinet-mounted models to accommodate the installation requirements of your dental practice.

Post-Mount

Ceiling-Mount

Cabinet-Mount