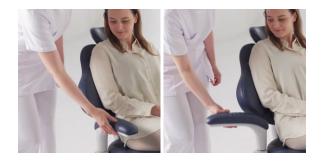

## **Reassuring Qualities**

The Q5500 chair features user-friendly, rotating armrests that facilitate smooth patient entry and exit, reducing strain for both patients and staff. Designed for frequent use and stability, these armrests accommodate patients of all ages and mobility levels.