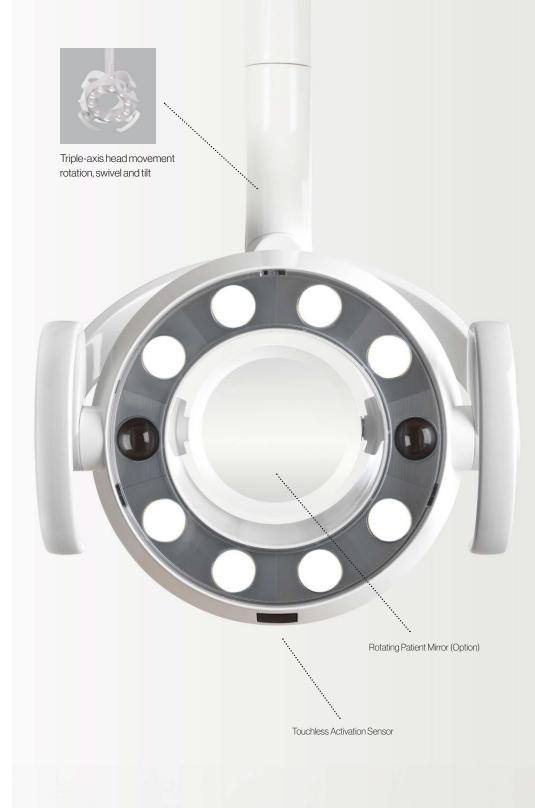

# Designed to empower exceptional care.

The Bel-Halo light delivers optimal visibility and comfort in every treatment with its halo design, providing uniform illumination that eliminates shadows and highlights details. The light's fluid 3-axis motion allows practitioners to direct illumination from multiple angles, while the convenient rotary adjustment knob fine-tunes light intensity, reducing eye strain and enhancing precision.

### **Shadow-Free Illumination**

Powered by top-tier LED technology, the Bel-Halo light delivers shadow-free illumination, providing precise and uniform lighting throughout the treatment zone. Its shadowless illumination technology ensures uninterrupted lighting to the patient's oral cavity, even with a 50% obstruction between the light and the patient's head.

The Bel-Halo light features a rotary intensity adjuster with a green ring that pulses in composite mode. Use the touchless sensor to turn the light ON/OFF, or hold your hand under it to switch between treatment and composite-safe modes for precise control.

Stepless Control of Light Intensity Between 5,500 and 39,000 Lux

Touchless Activation Sensor