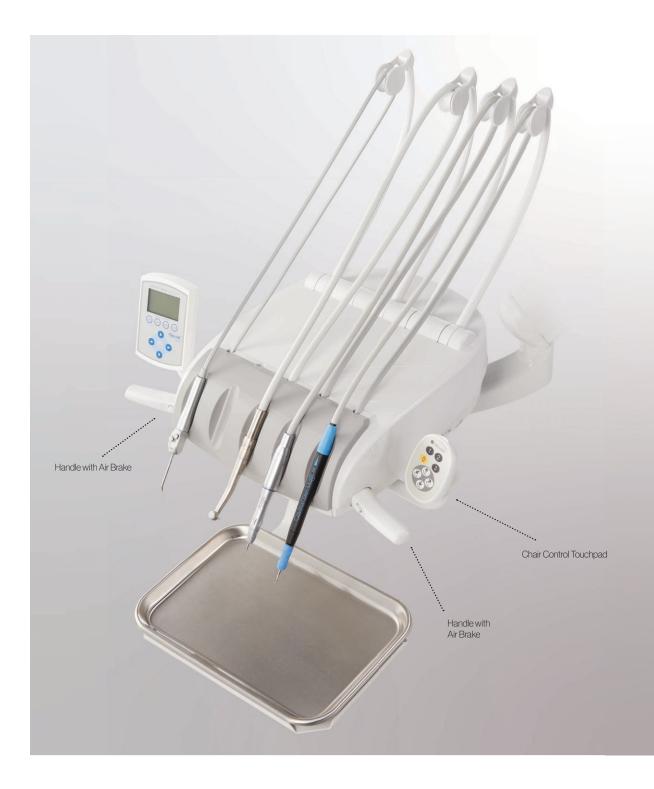

## **Intuitive Controls**

The Q5500 chair is equipped with membrane touchpad controls below each armrest for easy adjustments. Each touchpad includes buttons for adjusting seat height and backrest positioning, programmable preset positions, safety lock-out to prevent unintentional seat motion, and a button to unlock the 120-degree seat rotation for precise control.

## **Oral Cavity Access**

The dual-articulating headrest rotates forward or backward to improve access to the patient's oral cavity. This allows precise positioning for viewing and treating the maxillary and mandibular arches, reducing strain during both routine and complex procedures.

## **Superior Access**

The Q5500 chair's slim, contoured backrest provides optimal access to the patient's oral cavity, allowing close positioning for precise, effortless procedures. Its design improves working posture and minimizes discomfort during both routine and complex treatments.

## Smooth Operation, Seamless Movements

The Q5500 chair's shockless solenoids ensure gentle and seamless movements, enhancing patient comfort and practitioner control. This advanced technology provides a reliable, high-performance chair tailored to the dynamic needs of modern dental practices.

## **Reassuring Qualities**

The Q5500 chair features user-friendly, rotating armrests that facilitate smooth patient entry and exit, reducing strain for both patients and staff. Designed for frequent use and stability, these armrests accommodate patients of all ages and mobility levels.