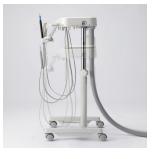

## Evogue Cart Mobile Delivery System

# Experience unparalleled versatility and convenience with the Evogue cart.

Meet the Evogue cart mobile-style delivery system, designed to elevate efficiency and flexibility in dental practices. With its compact, mobile design, it ensures effortless movement and positioning, optimizing space and workflow, while providing easy access to essential tools and instruments.