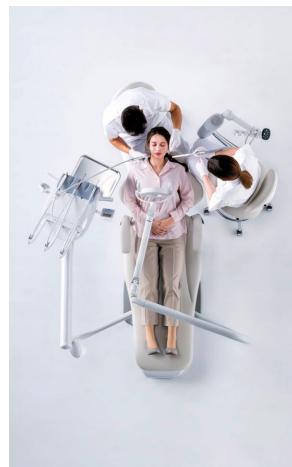

# Q5500 Dental Chair

The Only Chair Worthy of Center Stage.

## Exceptional Craftsmanship, Unsurpassed Quality

The Quolis Q5500 dental chair sets the stage for excellence through exceptional craftsmanship and quality. Its sleek, refined design enhances the experience for both patients and practitioners, blending intuitive features, user-friendly controls, and unmatched comfort. Take your practice to the center stage of excellence.

## Elevate Care, Maximize Efficiency

Elevate care and maximize efficiency with the Q5500 chair, designed for superior patient outcomes and enhanced procedures. Combining smooth operation, illuminated controls, and a contoured backrest, it ensures optimal comfort and accessibility. By enriching the dental experience for both patients and practitioners, the Q5500 chair becomes an essential addition to any practice. .