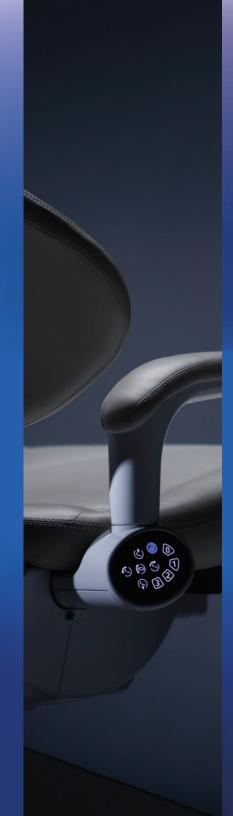

## **Intuitive Controls**

The Q5500 chair is equipped with membrane touchpad controls below each armrest for easy adjustments. Each touchpad includes buttons for adjusting seat height and backrest positioning, programmable preset positions, safety lock-out to prevent unintentional seat motion, and a button to unlock the 120-degree seat rotation for precise control.

## **Reassuring Qualities**

The Q5500 chair features user-friendly, rotating armrests that facilitate smooth patient entry and exit, reducing strain for both patients and staff. Designed for frequent use and stability, these armrests accommodate patients of all ages and mobility levels.