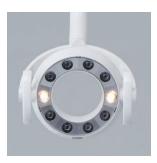

## Shining a light on excellence.

Illuminate your path to exceptional dental care with the Bel-Halo dental light. Its halo design delivers superior illumination and enhanced visibility for all procedures. Adjustable intensity and an ergonomic design minimize eye strain and maximize focus, promoting excellence with every procedure.

# Designed to empower exceptional care.

The Bel-Halo light delivers optimal visibility and comfort in every treatment with its halo design, providing uniform illumination that eliminates shadows and highlights details. The light's fluid 3-axis motion allows practitioners to direct illumination from multiple angles, while the convenient rotary adjustment knob fine-tunes light intensity, reducing eye strain and enhancing precision.