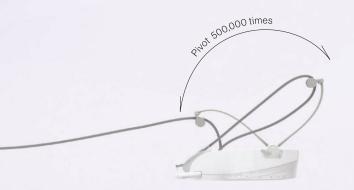

## Crafted for Durability, Tested for Excellence.

At the heart of the Evogue Flex delivery system is a commitment to precision engineering and reliable craftsmanship. Core components, such as the pivot motion mechanism, undergo rigorous testing—simulated over 500,000 cycles, equivalent to 20 years of daily use—to ensure dependable performance under the demands of modern dentistry.

## Endurance Test 500,000+ Cycles

10 Times per Treatment x10 Times per Day x250 Days per Year x20 Years