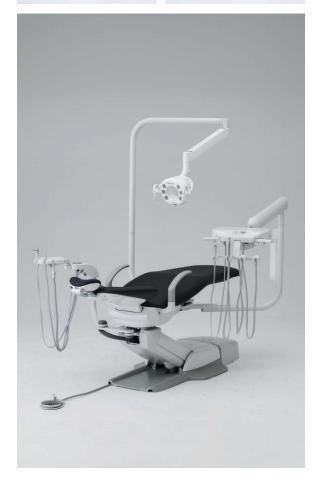

## Belmont

**Q5500** Premium Dental Chair Package

Q5500 Evogue Bel-Halo Dental Chair Delivery System Dental Light

## Q5500

Premium Dental Chair Package

| 01 | Q5500    | Dental Chair    |
|----|----------|-----------------|
| 02 | Evogue   | Delivery System |
| 03 | Bel-Halo | Dental Light    |

 $\bigcirc 1$ 

# Q5500 Dental Chair

The Only Chair Worthy of Center Stage.

## Exceptional Craftsmanship, Unsurpassed Quality

The Quolis Q5500 dental chair sets the stage for excellence through exceptional craftsmanship and quality. Its sleek, refined design enhances the experience for both patients and practitioners, blending intuitive features, user-friendly controls, and unmatched comfort. Take your practice to the center stage of excellence.