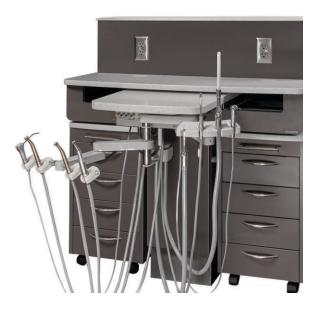

# **Evogue Delivery System**

## Evogue Flex Continental Delivery System

## Experience unrivaled efficiency with the Evogue Flex.

The Evogue Flex continental-style delivery system is a meticulously engineered solution designed to elevate dental care. With intuitive controls and customizable configurations, it ensures every tool is effortlessly accessible. Its ergonomic design and adaptable arm adjust seamlessly to any treatment scenario, optimizing workflow and enhancing patient comfort while advancing your practice into the future of dental care.