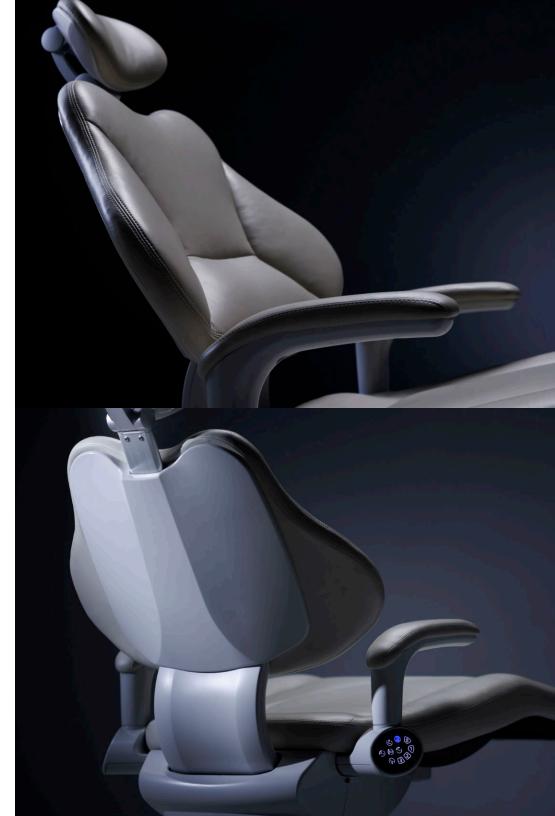

## **Intuitive Controls**

The Q5500 chair is equipped with membrane touchpad controls below each armrest for easy adjustments. Each touchpad includes buttons for adjusting seat height and backrest positioning, programmable preset positions, safety lock-out to prevent unintentional seat motion, and a button to unlock the 120-degree seat rotation for precise control.

## **Oral Cavity Access**

The dual-articulating headrest rotates forward or backward to improve access to the patient's oral cavity. This allows precise positioning for viewing and treating the maxillary and mandibular arches, reducing strain during both routine and complex procedures.

## **Superior Access**

The Q5500 chair's slim, contoured backrest provides optimal access to the patient's oral cavity, allowing close positioning for precise, effortless procedures. Its design improves working posture and minimizes discomfort during both routine and complex treatments.

## Smooth Operation, Seamless Movements

The Q5500 chair's shockless solenoids ensure gentle and seamless movements, enhancing patient comfort and practitioner control. This advanced technology provides a reliable, high-performance chair tailored to the dynamic needs of modern dental practices.

## **Reassuring Qualities**

The Q5500 chair features user-friendly, rotating armrests that facilitate smooth patient entry and exit, reducing strain for both patients and staff. Designed for frequent use and stability, these armrests accommodate patients of all ages and mobility levels.