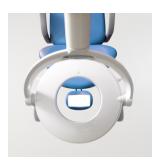

## **Oral Cavity Access**

The dual-articulating headrest rotates forward or backward to improve access to the patient's oral cavity. This allows precise positioning for viewing and treating the maxillary and mandibular arches, reducing strain during both routine and complex procedures.

## **Superior Access**

The Q5500 chair's slim, contoured backrest provides optimal access to the patient's oral cavity, allowing close positioning for precise, effortless procedures. Its design improves working posture and minimizes discomfort during both routine and complex treatments.