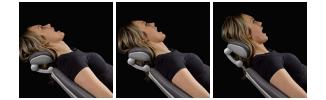

## **Oral Cavity Access**

The dual-articulating headrest rotates forward or backward to improve access to the patient's oral cavity. This allows precise positioning for viewing and treating the maxillary and mandibular arches, reducing strain during both routine and complex procedures.

Throughout your day, the chair's dual-articulating headrest will prove invaluable, providing unmatched support during lengthy procedures and enhancing overall comfort. Patient feedback will highlight the chair's impact, with praise for the contoured backrest's spine support and the dual-articulating headrest's relief from neck strain.