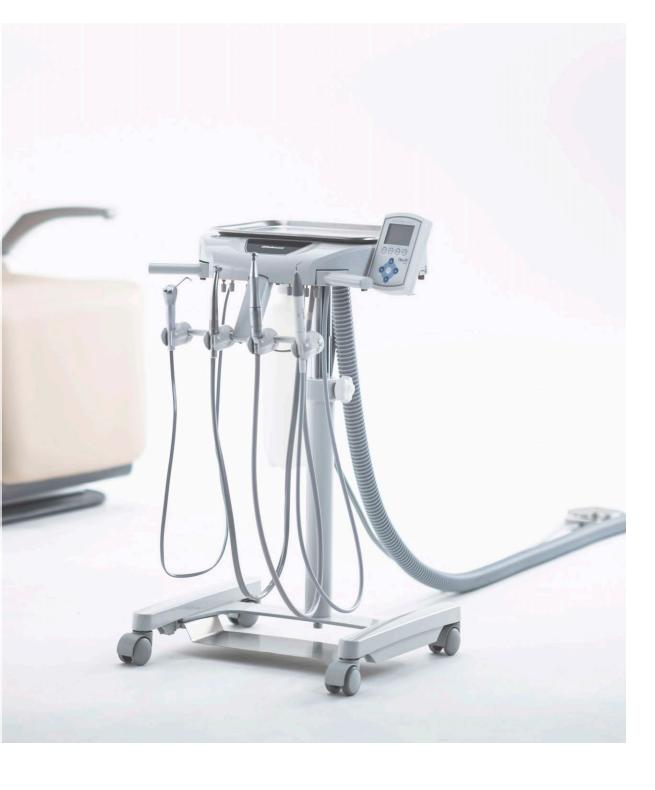

## Evogue Cart Mobile Delivery System

# Experience unparalleled versatility and convenience with the Evogue cart.

Meet the Evogue cart mobile-style delivery system, designed to elevate efficiency and flexibility in dental practices. With its compact, mobile design, it ensures effortless movement and positioning, optimizing space and workflow, while providing easy access to essential tools and instruments.

## **Optimize Space & Workflow**

The Evogue cart is an essential asset for small clinics and treatment rooms. Its compact design maximizes space, making it ideal for single-entry operatories where chair-mounted delivery isn't feasible. The cart's mobility keeps instruments within easy reach, enhancing workflow, supporting closer patient interactions, and fostering exceptional care in modern dental practices.

## **Enhanced Efficiency**

The Evogue cart features height adjustability for easy access to handpieces and the instrument tray. Customizable to fit your needs, these carts can include built-in fiber optics, a micromotor, and a scaler, optimizing workspace efficiency. An optional stainless-steel tray provides a convenient location to place the rheostat, helping to keep your treatment room organized and clutter-free.