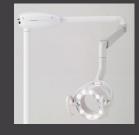

Bel-Halo Dental Light

## Bel-Halo Dental Light

## Shining a light on excellence.

Illuminate your path to exceptional dental care with the Bel-Halo dental light. Its halo design delivers superior illumination and enhanced visibility for all procedures. Adjustable intensity and an ergonomic design minimize eye strain and maximize focus, promoting excellence with every procedure.

# Designed to empower exceptional care.

The Bel-Halo light delivers optimal visibility and comfort in every treatment with its halo design, providing uniform illumination that eliminates shadows and highlights details. The light's fluid 3-axis motion allows practitioners to direct illumination from multiple angles, while the convenient rotary adjustment knob fine-tunes light intensity, reducing eye strain and enhancing precision.