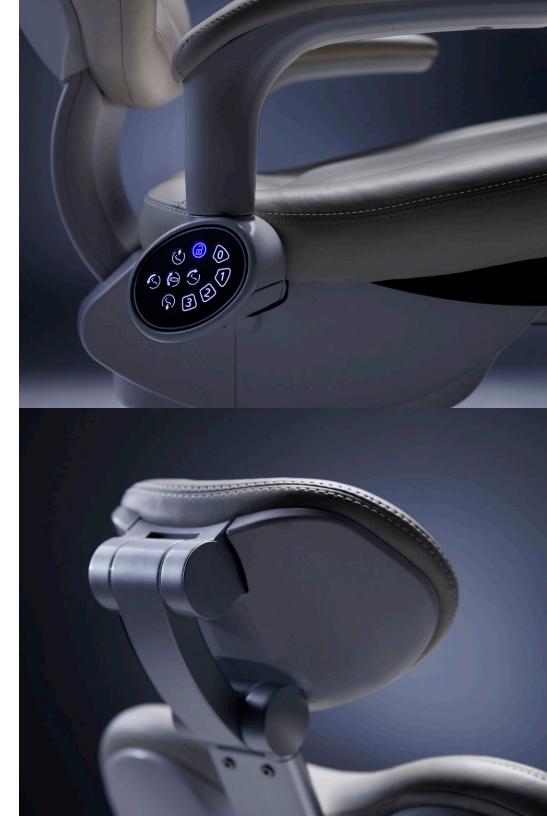

## **Intuitive Controls**

The Q5500 chair is equipped with membrane touchpad controls below each armrest for easy adjustments. Each touchpad includes buttons for adjusting seat height and backrest positioning, programmable preset positions, safety lock-out to prevent unintentional seat motion, and a button to unlock the 120-degree seat rotation for precise control.

## **Reassuring Qualities**

The Q5500 chair features user-friendly, rotating armrests that facilitate smooth patient entry and exit, reducing strain for both patients and staff. Designed for frequent use and stability, these armrests accommodate patients of all ages and mobility levels.