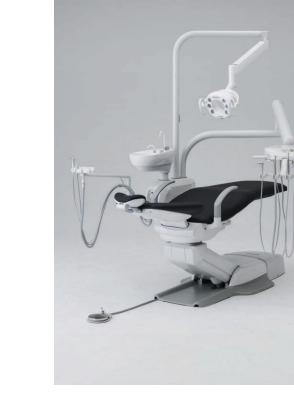

# Q5500 Dental Chair

The Only Chair Worthy of Center Stage.

## Exceptional Craftsmanship, Unsurpassed Quality

The Quolis Q5500 dental chair sets the stage for excellence through exceptional craftsmanship and quality. Its sleek, refined design enhances the experience for both patients and practitioners, blending intuitive features, user-friendly controls, and unmatched comfort. Take your practice to the center stage of excellence.

## Elevate Care, Maximize Efficiency

Elevate care and maximize efficiency with the Q5500 chair, designed for superior patient outcomes and enhanced procedures. Combining smooth operation, illuminated controls, and a contoured backrest, it ensures optimal comfort and accessibility. By enriching the dental experience for both patients and practitioners, the Q5500 chair becomes an essential addition to any practice. .