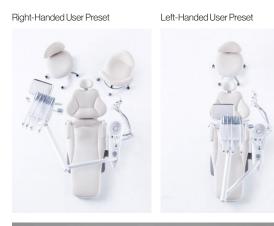

The Evogue Flex's left-right swing mount is perfect for practices with multiple providers, enhancing efficiency by facilitating quick transitions between left and right setups. Belmont's swing mount can be adjusted in just 30 seconds by a single person without the need for tools or power, allowing assistants to easily switch between bookings while accommodating diverse working styles.

## Left-Right Swing Delivery

Right-Handed / 2 Hands

Left-Handed / 4 Hands

Traditional-Style Positioning / 4 Hands

## **Left-Right Swing Delivery**

Right-Handed User Setup

Left-Handed User Setup